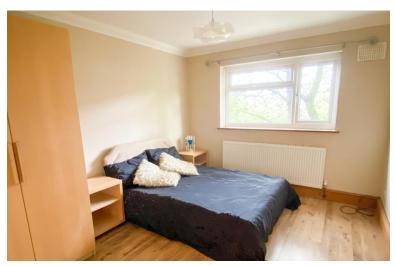

#### BEDROOM

11' 7" x 10' 0" (3.53m x 3.05m) Double bedroom, laminated flooring, central heating radiator, double glazed window