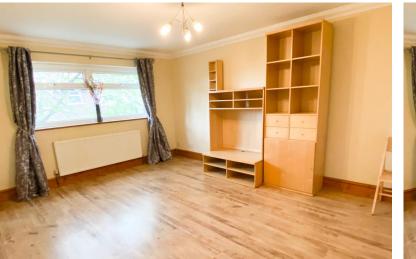

## LOUNGE/DINER

15' 0" x 11' 9" (4.57m x 3.58m) Spacious room with laminated flooring, double glazed window, central heating radiator, door to kitchen