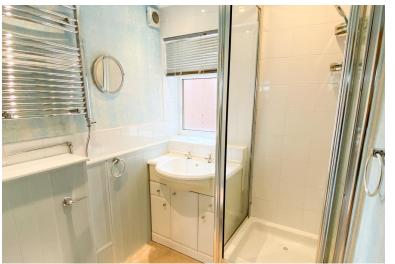

#### SHOW ER ROOM

Attractively presented shower room with modern white suite comprising: shower cubicle with shower, back to wall low level WC with concealed cistern, vanity wash hand basin with cupboard below. Tiled floor, tiled and pvc panelled splashbacks, chrome heated towel radiator, double glazed window with obscure glass. Inset ceiling downlighting