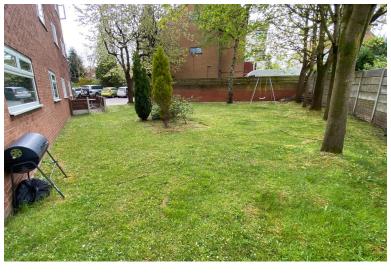

Conveniently situated off Didsbury Road we offer for sale this good sized one bedroom first floor apartment. Well presented throughout this ready to move into property briefly comprises:

Communal entrance, stairs to floor floor, private entrance hall with three storage cupboards, spacious lounge with laminated flooring, kitchen with a range of modern units and fitted appliances, double bedroom with laminated flooring, and modern shower room with white suite. Outside is a communal garden and allocated parking.

No vendor chain - must be viewed

## PRIVATE ENTRANCE

Entrance door to hallway, laminated flooring, central heating radiator, doors to three large storage cupboards with shelving. Entry phone system, inset ceiling downlighting, open to lounge, doors to bedroom and shower room







## LOUNGE/DINER

15' 0" x 11' 9" (4.57m x 3.58m) Spacious room with laminated flooring, double glazed window, central heating radiator, door to kitchen

### KITCHEN

## 10' 0" x 7' 0" (3.05m x 2.13m)

Kitchen with a range of modern units comprising: Bowl and a half single drainer stainless steel sink unit with mixer tap, cupboard below, further base, drawer and eye level units, glass fronted display cabinets. Built in electric oven, four ring gas hob with stainless steel chimney style cooker hood over, integrated fridge/freezer, plumbed and access for an automatic washing machine. Wall mounted boiler. Work surfaces with tiled splashbacks, double glazed window to the side elevation

#### BEDROOM

11' 7" x 10' 0" (3.53m x 3.05m) Double bedroom, laminated flooring, central heating radiato