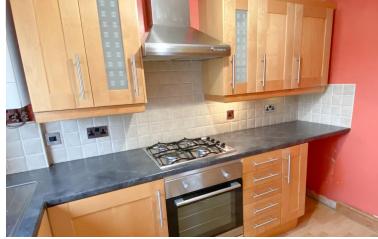

### KITCHEN

## 10' 0" x 7' 0" (3.05m x 2.13m)

Kitchen with a range of modern units comprising: Bowl and a half single drainer stainless steel sink unit with mixer tap, cupboard below, further base, drawer and eye level units, glass fronted display cabinets. Built in electric oven, four ring gas hob with stainless steel chimney style cooker hood over, integrated fridge/freezer, plumbed and access for an automatic washing machine. Wall mounted boiler. Work surfaces with tiled splashbacks, double glazed window to the side elevation