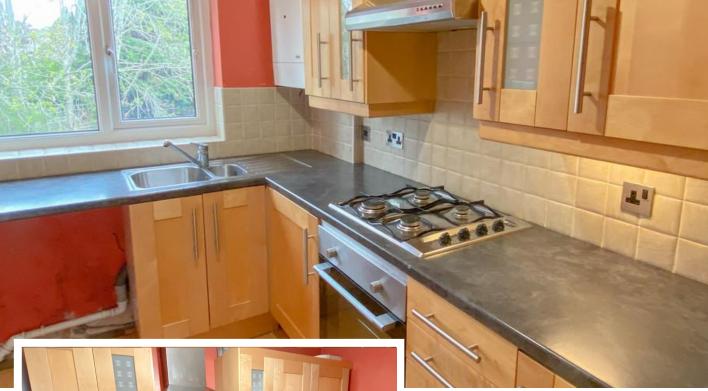

### KITCHEN

## 10' 0" x 7' 0" (3.05m x 2.13m)

Kitchen with a range of modern units comprising: Bowl and a half single drainer stainless steel sink unit with mixer tap, cupboard below, further base, drawer and eye level units, glass fronted display cabinets. Built in electric oven, four ring gas hob with stainless steel chimney style cooker hood over, integrated fridge/freezer, plumbed and access for an automatic washing machine. Wall mounted boiler. Work surfaces with tiled splashbacks, double glazed window to the side elevation