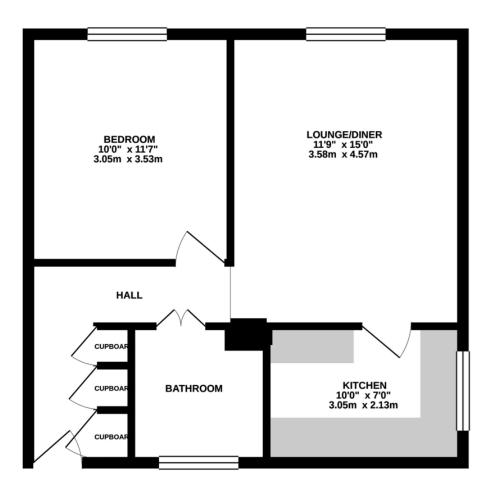

## LOUNGE/DINER

15' 0" x 11' 9" (4.57m x 3.58m) Spacious room with laminated flooring, double glazed window, central heating radiator, door to kitchen

## 10' 0" x 7' 0" (3.05m x 2.13m)

Kitchen with a range of modern units comprising: Bowl and a half single drainer stainless steel sink unit with mixer tap, cupboard below, further base, drawer and eye level units, glass fronted display cabinets. Built in electric oven, four ring gas hob with stainless steel chimney style cooker hood over, integrated fridge/freezer, plumbed and access for an automatic washing machine. Wall mounted boiler. Work surfaces with tiled splashbacks, double glazed window to the side elevation

#### BEDROOM

11' 7" x 10' 0" (3.53m x 3.05m) Double bedroom, laminated flooring, central heating radiator, double glazed window

#### SHOW ER ROOM

Attractively presented shower room with modern white suite comprising: shower cubicle with shower, back to wall low level WC with concealed cistern, vanity wash hand basin with cupboard below. Tiled floor, tiled and pvc panelled splashbacks, chrome heated towel radiator, double glazed window with obscure glass. Inset ceiling downlighting

## GROUND FLOOR 494 sq.ft. (45.9 sq.m.) approx.

TOTAL FLOOR AREA : 494 sq.ft. (45.9 sq.m.) approx.

While usery attent to be been used to reveal the accuracy of the Rooptin contained the measurements of the Rooptin contained the measurement of a second sec