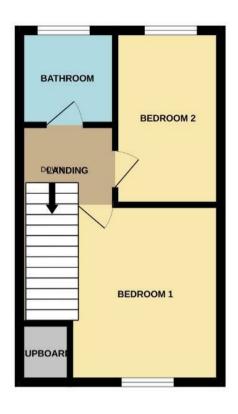

### **FIRST FLOOR**

#### **BEDROOM ONE**

9'1 x 9' (2.77m x 2.74m)

Good sized double bedroom with built-in wardrobes and window to front aspect.

### **BEDROOM TWO**

8'10 x 6'1 (2.69m x 1.85m)

Double bedroom with built-in wardrobe and window to rear aspect.

## **BATHROOM**

6'1 x 5'7 (1.85m x 1.70m)

Fully tiled suite comprising low level WC with dual flush, pedestal wash hand basin, bath with shower attachment over, window to rear aspect.