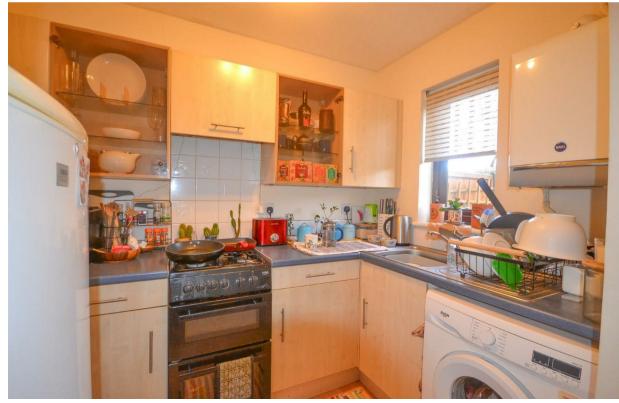

#### **KITCHEN**

8'2 x 5'10 (2.49m x 1.78m)

With a range of wall and base mounted units with work surfaces over, stainless steel sink and drainer, oven with cooker hood over, space for washing machine and fridge/freezer, window to rear aspect.