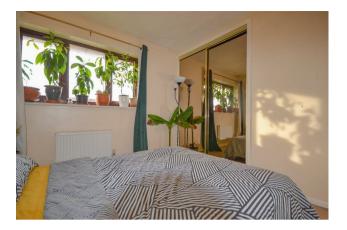

#### **BEDROOM ONE**

9'1 x 9' (2.77m x 2.74m)

Good sized double bedroom with built-in wardrobes and window to front aspect.