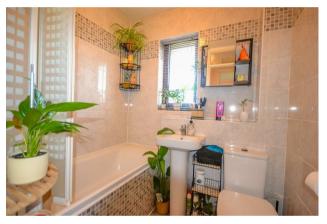

## **BATHROOM**

6'1 x 5'7 (1.85m x 1.70m)

Fully tiled suite comprising low level WC with dual flush, pedestal wash hand basin, bath with shower attachment over, window to rear aspect.