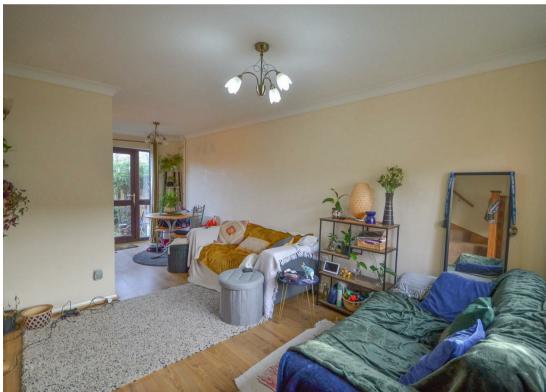

### LIVING/DINING ROOM

28'8 x 12'7 (8.74m x 3.84m)

Open plan living/dining room with window to front aspect and double doors leading onto private courtyard garden.