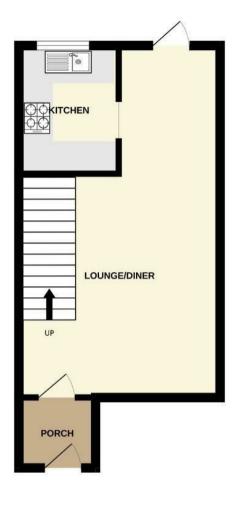

### **GROUND FLOOR**

#### **ENTRANCE PORCH**

With door leading from front of property. Internal door leading through to living/dining room.

### LIVING/DINING ROOM

28'8 x 12'7 (8.74m x 3.84m)

Open plan living/dining room with window to front aspect and double doors leading onto private courtyard garden.

#### **KITCHEN**

8'2 x 5'10 (2.49m x 1.78m)

With a range of wall and base mounted units with work surfaces over, stainless steel sink and drainer, oven with cooker hood over, space for washing machine and fridge/freezer, window to rear aspect.