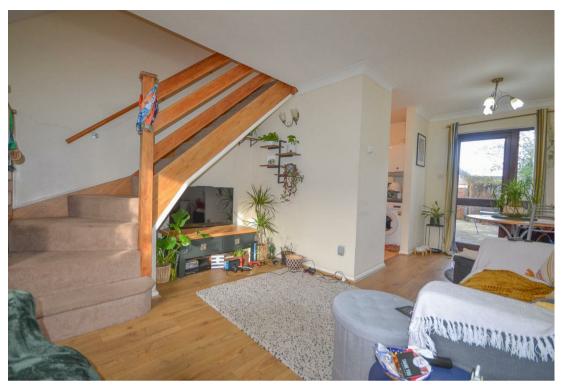

### LIVING/DINING ROOM

28'8 x 12'7 (8.74m x 3.84m)

Open plan living/dining room with window to front aspect and double doors leading onto private courtyard garden.