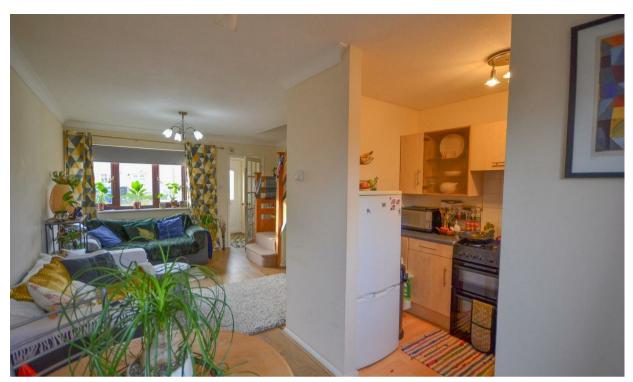

### LIVING/DINING ROOM

28'8 x 12'7 (8.74m x 3.84m)

Open plan living/dining room with window to front aspect and double doors leading onto private courtyard garden.

#### **KITCHEN**

8'2 x 5'10 (2.49m x 1.78m)

With a range of wall and base mounted units with work surfaces over, stainless steel sink and drainer, oven with cooker hood over, space for washing machine and fridge/freezer, window to rear aspect.