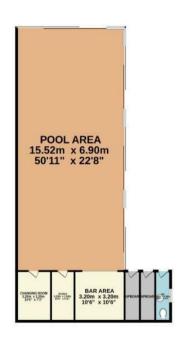

GROUND FLOOR 1ST FLOOR 421.9 sq.m. (4542 sq.ft.) approx. 135.4 sq.m. (1457 sq.ft.) approx.

#### TOTAL FLOOR AREA: 557.3 sq.m. (5999 sq.ft.) approx.

Whilst every attempt has been made to ensure the accuracy of the floorplan contained here, measurements of doors, windows, rooms and any other items are approximate and no responsibility is taken for any error, omission or mis-statement. This plan is for illustrative purposes only and should be used as such by any prospective purchaser. The services, systems and appliances shown have not been tested and no guarantee as to their operability or efficiency can be given.