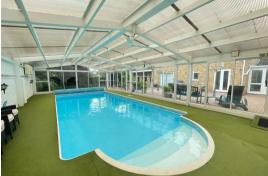

With six spacious bedrooms and five well-appointed bathrooms, this home is designed to accommodate families of all sizes. The five reception rooms provide ample space for relaxation and entertainment, making it an ideal setting for hosting gatherings with friends and family. The layout encourages a seamless flow between indoor and outdoor living, enhanced by the presence of a heated covered swimming pool, perfect for yearround enjoyment.

#### **Features**

- SIX BEDROOM DETACHED PROPERTY
- METICULOUSLY RENOVATED THROUGHOUT
- SPACIOUS BEDROOMS ALL WITH BUILT IN STORAGE
- SELF-CONTAINED ANNEXE
- EXPANSIVE 5,999 SQ FT LAYOUT
- FIVE ELEGANT BATHROOMS
- AMPLE PARKING & FOUR CAR GARAGE
- HEATED SWIMMING POOL & SAUNA
- ENERGY EFFICIENCY RATING C
- VIEWINGS DIRECTLY VIA SHIRES MILDENHALL