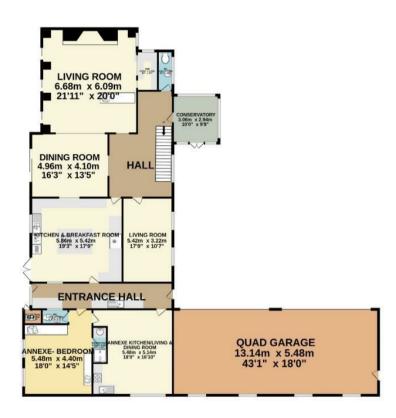

GROUND FLOOR 1ST FLOOR 421.9 sq.m. (4542 sq.ft.) approx. 135.4 sq.m. (1457 sq.ft.) approx.

#### TOTAL FLOOR AREA: 557.3 sq.m. (5999 sq.ft.) approx.

Whilst every attempt has been made to ensure the accuracy of the floorplan contained here, measurements of doors, windows, rooms and any other items are approximate and no responsibility is taken for any error, omission or mis-statement. This plan is for illustrative purposes only and should be used as such by any prospective purchaser. The services, systems and appliances shown have not been tested and no guarantee as to their operability or efficiency can be given.