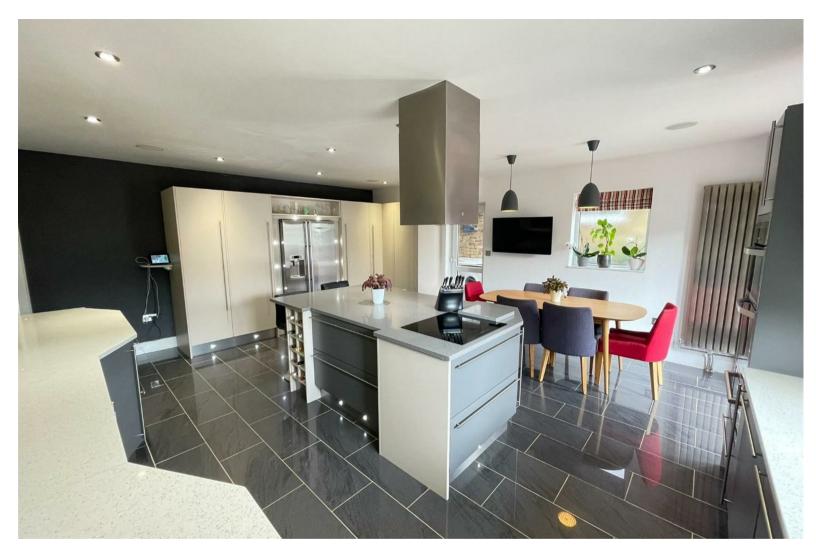

### The Property

Nestled on Folly Road in Mildenhall, this remarkable detached house offers an impressive 5,999 square feet of luxurious living & entertainment space, perfect for those seeking both comfort and elegance. Built between 1970 and 1979, the property has been meticulously updated to meet modern standards, featuring a fully renovated kitchen, bathrooms, and en-suite facilities, as well as a recently updated heating system.

With six spacious bedrooms and five well-appointed bathrooms, this home is designed to accommodate families of all sizes. The five reception rooms provide ample space for relaxation and entertainment, making it an ideal setting for hosting gatherings with friends and family. The layout encourages a seamless flow between indoor and outdoor living, enhanced by the presence of a heated covered swimming pool, perfect for yearround enjoyment.