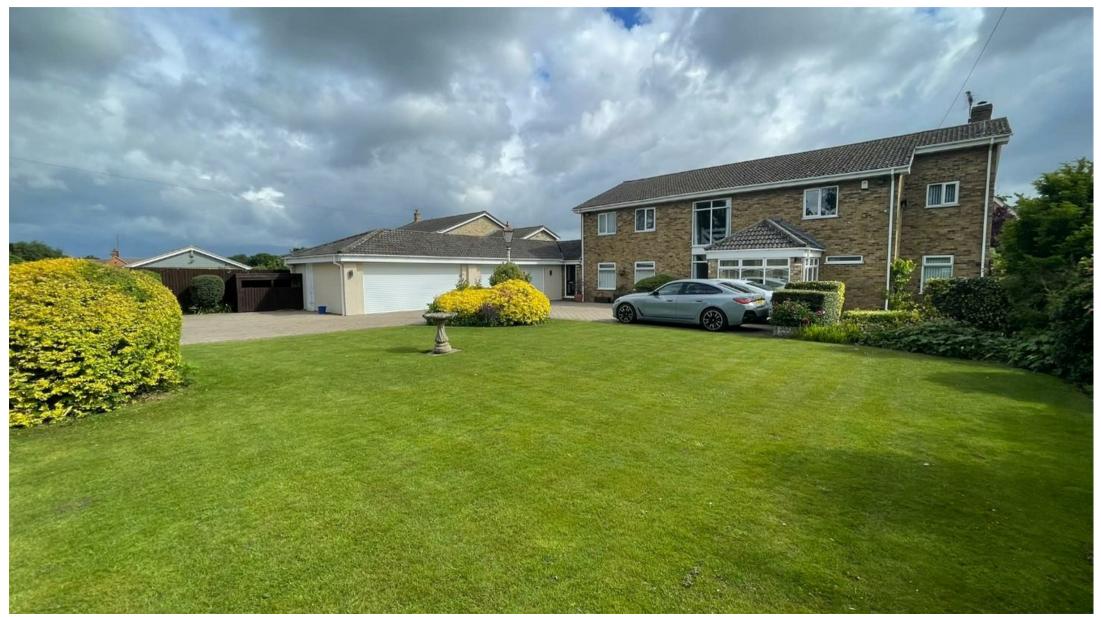

### The Property

Nestled on Folly Road in Mildenhall, this remarkable detached house offers an impressive 5,999 square feet of luxurious living & entertainment space, perfect for those seeking both comfort and elegance. Built between 1970 and 1979, the property has been meticulously updated to meet modern standards, featuring a fully renovated kitchen, bathrooms, and en-suite facilities, as well as a recently updated heating system.

The property also boasts a separate self-contained annexe, offering additional accommodation that can serve as a guest suite, home office, or even a rental opportunity. For those with multiple vehicles, the generous parking space for up to 10 plus vehicles ensures convenience and ease of access, as well as a 4 vehicle garage.