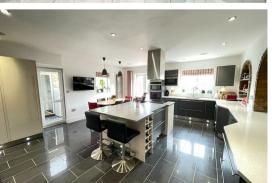

### The Property

Nestled on Folly Road in Mildenhall, this remarkable detached house offers an impressive 5,999 square feet of luxurious living & entertainment space, perfect for those seeking both comfort and elegance. Built between 1970 and 1979, the property has been meticulously updated to meet modern standards, featuring a fully renovated kitchen, bathrooms, and en-suite facilities, as well as a recently updated heating system.

With six spacious bedrooms and five well-appointed bathrooms, this home is designed to accommodate families of all sizes. The five reception rooms provide ample space for relaxation and entertainment, making it an ideal setting for hosting gatherings with friends and family. The layout encourages a seamless flow between indoor and outdoor living, enhanced by the presence of a heated covered swimming pool, perfect for yearround enjoyment.