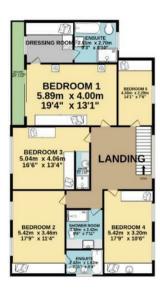

GROUND FLOOR 1ST FLOOR 421.9 sq.m. (4542 sq.ft.) approx. 135.4 sq.m. (1457 sq.ft.) approx.

#### TOTAL FLOOR AREA: 557.3 sq.m. (5999 sq.ft.) approx.

Whilst every attempt has been made to ensure the accuracy of the floorplan contained here, measurements of doors, windows, rooms and any other items are approximate and no responsibility is taken for any error, omission or mis-statement. This plan is for illustrative purposes only and should be used as such by any prospective purchaser. The services, systems and appliances shown have not been tested and no guarantee as to their operability or efficiency can be given.