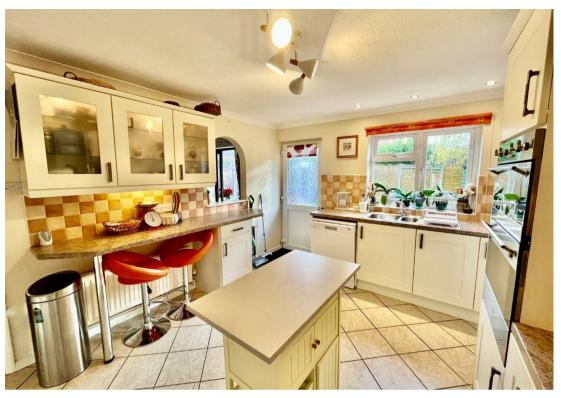

The well-appointed kitchen, complemented by a utility room, ensures that all your culinary needs are met with ease. Each of the four bedrooms is generously sized, providing ample space for family living or guest accommodation. The bungalow is equipped with oil-fired radiators, ensuring warmth and comfort throughout the colder months.