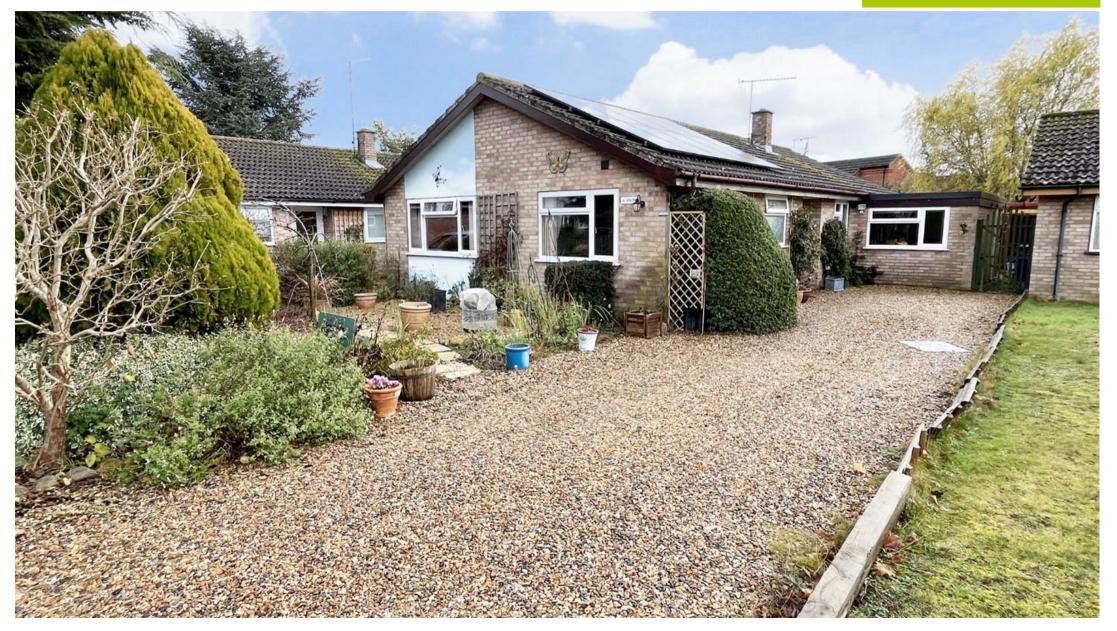

## The Property

This charming four-bedroom detached bungalow offers a perfect blend of comfort and convenience. The property boasts a spacious lounge diner, ideal for both relaxation and entertaining, which seamlessly flows into a delightful conservatory, providing an abundance of natural light and a lovely view of the surrounding garden.

Outside, the property benefits from offroad parking and an enclosed rear garden

This delightful bungalow is perfect for families, retirees, or anyone seeking a serene lifestyle in a welcoming community. With its thoughtful layout and desirable features, this property is not to be missed. Come and experience the charm of Holmsey Green Gardens for yourself.

## **Features**

- DETACHED 4 BEDROOM BUNGALOW
- CUL DE SAC LOCATION IN BECK ROW
- PARKING FOR SEVERAL VEHICLES
- FITTED KITCHEN PLUS UTILITY ROOM
- FAMILY BATHROOM PLUS EN SUITE
- OIL FIRED RADIATOR HEATING
- DOUBLE GLAZED THROUGHOUT
- MATURE GARDENS
- LOUNGE/DINER PLUS CONSERVATORY
- CALL US NOW TO BOOK YOUR VIEWING!