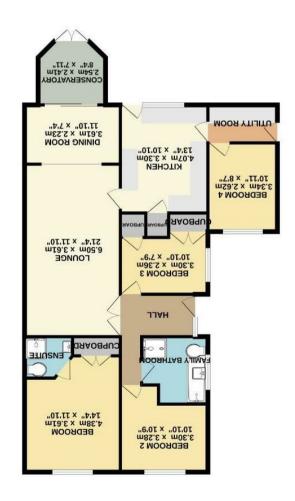

## The Property

This charming four-bedroom detached bungalow offers a perfect blend of comfort and convenience. The property boasts a spacious lounge diner, ideal for both relaxation and entertaining, which seamlessly flows into a delightful conservatory, providing an abundance of natural light and a lovely view of the surrounding garden.

The well-appointed kitchen, complemented by a utility room, ensures that all your culinary needs are met with ease. Each of the four bedrooms is generously sized, providing ample space for family living or guest accommodation. The bungalow is equipped with oil-fired radiators, ensuring warmth and comfort throughout the colder months.

Outside, the property benefits from offroad parking and an enclosed rear garden

This delightful bungalow is perfect for families, retirees, or anyone seeking a serene lifestyle in a welcoming community. With its thoughtful layout and desirable features, this property is not to be missed. Come and experience the charm of Holmsey Green Gardens for yourself.

## **Features**

- DETACHED 4 BEDROOM BUNGALOW
- CUL DE SAC LOCATION IN BECK ROW
- PARKING FOR SEVERAL VEHICLES
- FITTED KITCHEN PLUS UTILITY ROOM
- FAMILY BATHROOM PLUS EN SUITE
- OIL FIRED RADIATOR HEATING
- DOUBLE GLAZED THROUGHOUT
- MATURE GARDENS
- LOUNGE/DINER PLUS CONSERVATORY
- CALL US NOW TO BOOK YOUR VIEWING!