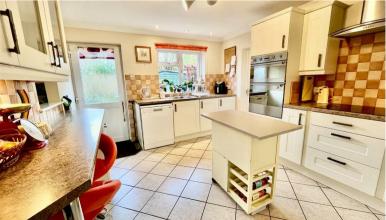

## The Property

This charming four-bedroom detached bungalow offers a perfect blend of comfort and convenience. The property boasts a spacious lounge diner, ideal for both relaxation and entertaining, which seamlessly flows into a delightful conservatory, providing an abundance of natural light and a lovely view of the surrounding garden.

The well-appointed kitchen, complemented by a utility room, ensures that all your culinary needs are met with ease. Each of the four bedrooms is generously sized, providing ample space for family living or guest accommodation. The bungalow is equipped with oil-fired radiators, ensuring warmth and comfort throughout the colder months.

## **Features**

- DETACHED 4 BEDROOM BUNGALOW
- CUL DE SAC LOCATION IN BECK ROW
- PARKING FOR SEVERAL VEHICLES
- FITTED KITCHEN PLUS UTILITY ROOM
- FAMILY BATHROOM PLUS EN SUITE
- OIL FIRED RADIATOR HEATING
- DOUBLE GLAZED THROUGHOUT
- MATURE GARDENS
- LOUNGE/DINER PLUS CONSERVATORY
- CALL US NOW TO BOOK YOUR VIEWING!