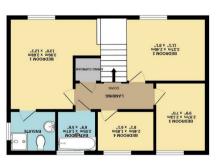

WAY DEVELOPMENT
- IDEAL FAMILY HOME

















These sales particulars have been produced as a general guide only and we would draw to your attention that we have not carried out a detailed Survey of the property nor have we tested services, appliances or specific fittings. Whilst measurements and statements given within the details are provided in good faith, their accuracy should not be relied upon. If there are any points about which you may be uncertain or would like further clarification, we would suggest that you telephone this office and speak to our staff who will endeavour to assist you.













Shires Residential
4 New Street, Mildenhall, Suffolk, IP28 7EN
T: 01638 712132
E: mildenhall@shiresresidential.com
Www.shiresresidential.com

A CALL ELONG AND A CALL BOOK A





GROUND FLOOR 49.6 sq.m. (534 sq.ft.) approx.

1ST FLOOR 47.7 sq.m. (513 sq.ft.) approx.