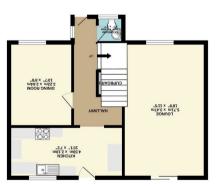

Shires Residential
4 New Street, Mildenhall, Suffolk, IP28 7EN
T: 01638 712132
E: mildenhall@shiresresidential.com
Www.shiresresidential.com

A CALL ELONG AND A CALL BOOK A

GROUND FLOOR 49.6 sq.m. (534 sq.ft.) approx.