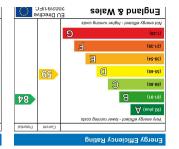

## **Features**

- DETACHED HOUSE
- 4 BEDROOMS
- SEPARATE DINING ROOM
- FAMILY BATHROOM, EN SUITE AND WC
- GAS HEATING
- APPROX. 1130 SQ FT.
- CHAIN FREE
- TWO RECEPTION ROOMS
- POPULAR COMET WAY DEVELOPMENT
- IDEAL FAMILY HOME