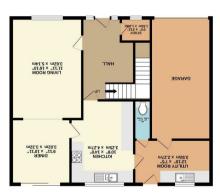

Shires Residential 4 New Street, Mildenhall, Suffolk, IP28 7EN T: 01638 712132 E: mildenhall@shiresresidential.com www.shiresresidential.com

Application of the property of

GROUND FLOOR 928 sq.ft. (86.2 sq.m.) approx.