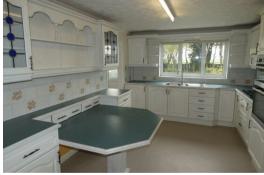

You will be greeted with an inviting entrance hall, that leads into a light and airy reception room, dining room, and a fitted kitchen/ breakfast room. Additionally, the ground floor offers a useful utility room, w/c and study. The spacious layout allows for a seamless flow throughout the home, making it perfect for modern living.