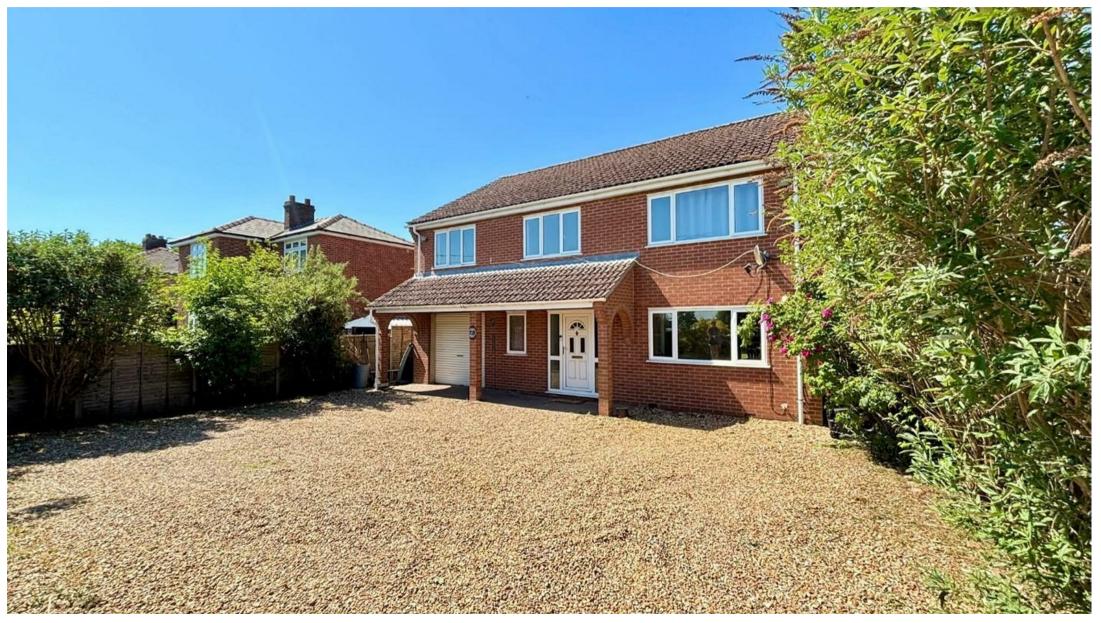

## The Property

Offered chain free, is this impressive 1,958 square feet detached house. The property boasts two inviting reception rooms, three generously sized bedrooms, off road parking and a garage, all located overlooking tranquil fields enjoying the desirable village location. Call now to view!

You will be greeted with an inviting entrance hall, that leads into a light and airy reception room, dining room, and a fitted kitchen/ breakfast room. Additionally, the ground floor offers a useful utility room, w/c and study. The spacious layout allows for a seamless flow throughout the home, making it perfect for modern living.

On the first floor serves the main bedroom with ensuite facilities and fitted wardrobes, an impressive 6.69m x 4.69m second bedroom, a third bedroom with fitted wardrobes and a family bathroom.

Outside, the house is complemented by a lovely enclosed garden, providing a serene outdoor space to enjoy the picturesque views of the surrounding fields. Additionally, there is a private driveway with access to the garage, making it practical for families or those who enjoy hosting visitors.

## **Features**

- DETACHED FAMILY HOME
- DESIRED VILLAGE LOCATION
- 6.69M X 4.69M BEDROOM
- OVERLOOKS FIELDS
- STUDY
- APPROXIMATE SIZE 1958 SQ FT
- FAMILY BATHROOM, ENSUITE & CLOAKROOM
- UTILITY ROOM
- GARDEN, PRIVATE DRIVEWAY & GARAGE
- CALL NOW TO VIEW!