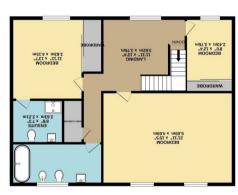

These sales particulars have been produced as a general guide only and we would draw to your attention that we have not carried out a detailed Survey of the property nor have we tested services, appliances or specific fittings. Whilst measurements and statements given within the details are provided in good faith, their accuracy should not be relied upon. If there are any points about which you may be uncertain or would like further clarification, we would suggest that you telephone this office and speak to our staff who will endeavour to assist you.















Shires Residential 4 New Street, Mildenhall, Suffolk, IP28 7EN T: 01638 712132 E: mildenhall@shiresresidential.com www.shiresresidential.com

Application of the property of



GROUND FLOOR 928 sq.ft. (86.2 sq.m.) approx.



1030 sq.ft. (95.7 sq.m.) approx.