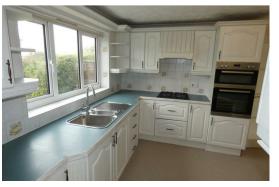

You will be greeted with an inviting entrance hall, that leads into a light and airy reception room, dining room, and a fitted kitchen/ breakfast room. Additionally, the ground floor offers a useful utility room, w/c and study. The spacious layout allows for a seamless flow throughout the home, making it perfect for modern living.