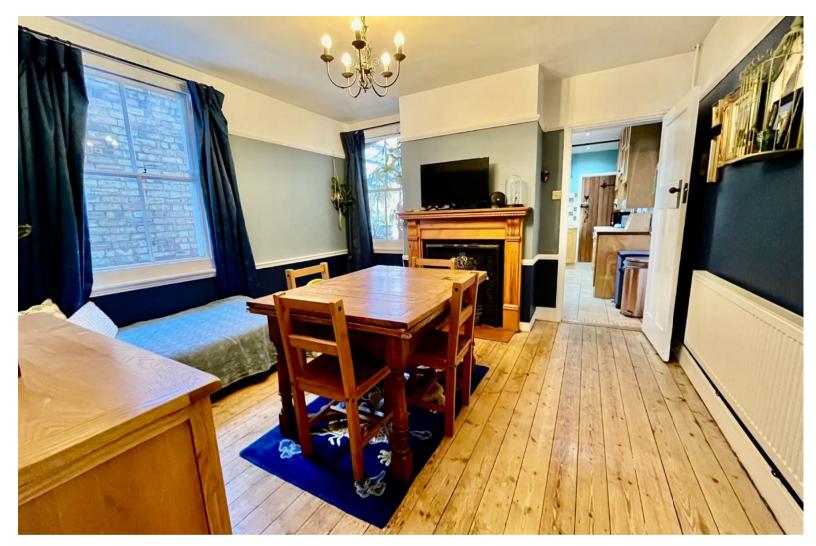

#### The Property

This delightful three-bedroom Victorian semidetached house offers a perfect blend of character and modern living. With its many original features, this property exudes charm and warmth, making it an ideal family home.

Upon entering, you are greeted by two spacious reception rooms that provide ample space for relaxation and entertaining. The country-style kitchen is complemented by a convenient utility room adding practicality to daily life.

#### **Features**

- 3 BEDROOM SEMI DETACHED HOUSE
- VICTORIAN HOUSE WITH PLENTY OF CHARACTER AND CHARM
- LARGE REAR GARDEN
- PARKING TO REAR (FURTHER PARKING POSSIBLE)
- COUNTRY STYLE KITCHEN
- HANDY UTILITY ROOM AND LOFT AREA IN 2 SECTIONS, 1 WITH A SKYLIGHT
- GAS RADIATOR HEATING
- FAMILY BATHROOM AND EN SUITE
- 2 GENEROUS SIZED RECEPTION ROOMS
- CALL US NOW TO BOOK YOUR VIEWING