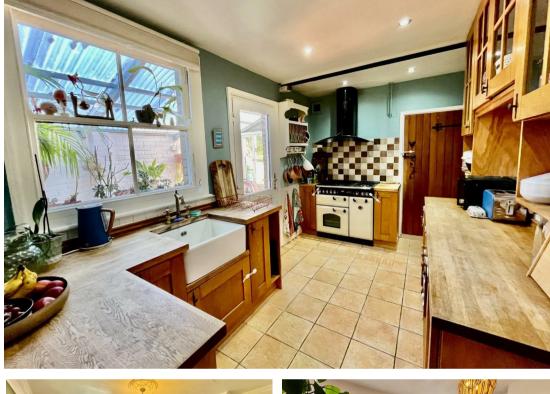

Upon entering, you are greeted by two spacious reception rooms that provide ample space for relaxation and entertaining. The country-style kitchen is complemented by a convenient utility room adding practicality to daily life.

#### **Features**

- 3 BEDROOM SEMI DETACHED HOUSE
- VICTORIAN HOUSE WITH PLENTY OF CHARACTER AND CHARM
- LARGE REAR GARDEN
- PARKING TO REAR (FURTHER PARKING POSSIBLE)
- COUNTRY STYLE KITCHEN
- HANDY UTILITY ROOM AND LOFT AREA IN 2 SECTIONS, 1 WITH A SKYLIGHT
- GAS RADIATOR HEATING
- FAMILY BATHROOM AND EN SUITE
- 2 GENEROUS SIZED RECEPTION ROOMS
- CALL US NOW TO BOOK YOUR VIEWING