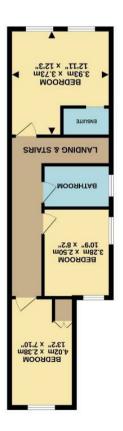

#### The Property

This delightful three-bedroom Victorian semidetached house offers a perfect blend of character and modern living. With its many original features, this property exudes charm and warmth, making it an ideal family home.

The property boasts three well-proportioned bedrooms, ensuring comfort for all family members. The family bathroom is complemented by an en suite, providing added convenience and privacy.

The handy lean to leads to the large garden which presents a wonderful opportunity for outdoor enjoyment, whether it be for children to play or for hosting summer barbecues. Additionally, the property includes parking for one vehicle, which, subject to further enquiries, could be parking for two.

#### **Features**

- 3 BEDROOM SEMI DETACHED HOUSE
- VICTORIAN HOUSE WITH PLENTY OF CHARACTER AND CHARM
- LARGE REAR GARDEN
- PARKING TO REAR (FURTHER PARKING POSSIBLE)
- COUNTRY STYLE KITCHEN
- HANDY UTILITY ROOM AND LOFT AREA IN 2 SECTIONS, 1 WITH A SKYLIGHT
- GAS RADIATOR HEATING
- FAMILY BATHROOM AND EN SUITE
- 2 GENEROUS SIZED RECEPTION ROOMS
- CALL US NOW TO BOOK YOUR VIEWING