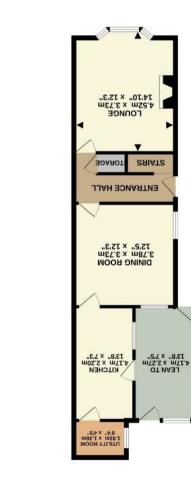

#### The Property

This delightful three-bedroom Victorian semidetached house offers a perfect blend of character and modern living. With its many original features, this property exudes charm and warmth, making it an ideal family home.

Upon entering, you are greeted by two spacious reception rooms that provide ample space for relaxation and entertaining. The country-style kitchen is complemented by a convenient utility room adding practicality to daily life.

The property boasts three well-proportioned bedrooms, ensuring comfort for all family members. The family bathroom is complemented by an en suite, providing added convenience and privacy.

The handy lean to leads to the large garden which presents a wonderful opportunity for outdoor enjoyment, whether it be for children to play or for hosting summer barbecues. Additionally, the property includes parking for one vehicle, which, subject to further enquiries, could be parking for two.

#### **Features**

- 3 BEDROOM SEMI DETACHED HOUSE
- VICTORIAN HOUSE WITH PLENTY OF CHARACTER AND CHARM
- LARGE REAR GARDEN
- PARKING TO REAR (FURTHER PARKING POSSIBLE)
- COUNTRY STYLE KITCHEN
- HANDY UTILITY ROOM AND LOFT AREA IN 2 SECTIONS, 1 WITH A SKYLIGHT
- GAS RADIATOR HEATING
- FAMILY BATHROOM AND EN SUITE
- 2 GENEROUS SIZED RECEPTION ROOMS
- CALL US NOW TO BOOK YOUR VIEWING