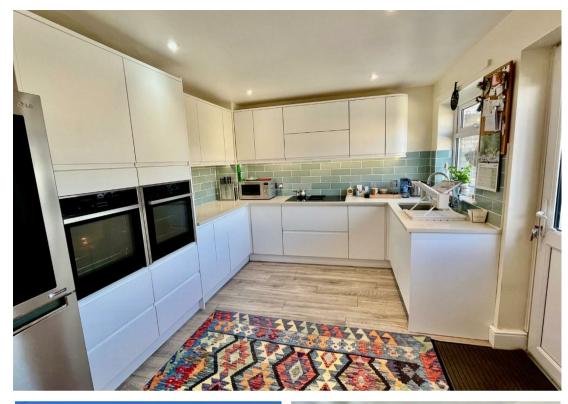

The bright and airy atmosphere throughout the bungalow is enhanced by modern decor, making it a delightful place to call home. The well-appointed open plan kitchen/dining/living areas are perfect for family gatherings and culinary adventures. The recently fitted kitchen has the benefit of Neff appliances

#### **Features**

- GENEROUS SIZED DETACHED 4 BEDROOM BUNGALOW
- SOUGHT AFTER LOCATION OF HOLYWELL ROW
- PARKING FOR SEVERAL VEHICLES
- OIL FIRED RADIATOR HEATING
  INSTALLED IN 2021
- KEPT TO AN EXTREMELY HIGH STANDARD
- L SHAPED OPEN PLAN LOUNGE/DINING/KITCHEN WITH NEFF APPLIANCES
- FURTHER STUDY AND SUN ROOM
- BATHROOM AND EN SUITE
- 1/5 ACRE PLOT (STS), REAR GARDEN WITH ITALIAN STONE PATIO
- CONTACT US NOW TO BOOK YOUR VIEWING!