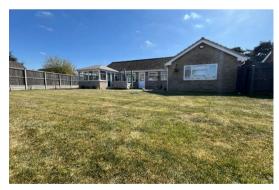

# 5 The Pines - Guide Price £400,000

Holywell Row IP28 8LU

Estate & Letting Agents

"Consistently providing outstanding service to our clients"

## The Property

The Pines, Holywell Row, is a splendid fourbedroom detached bungalow offering a perfect blend of comfort and modern living. Set within a generous plot of approximately one-fifth of an acre, this property is ideal for families seeking space both inside and out.

Your new home offers parking for several vehicles, a rare find that adds to the appeal. The updated oil-fired radiator heating system ensures warmth and comfort during the colder months, making this property a cosy retreat all year round.

#### **Features**

- GENEROUS SIZED DETACHED 4 BEDROOM BUNGALOW
- SOUGHT AFTER LOCATION OF HOLYWELL ROW
- PARKING FOR SEVERAL VEHICLES
- OIL FIRED RADIATOR HEATING
  INSTALLED IN 2021
- KEPT TO AN EXTREMELY HIGH STANDARD
- L SHAPED OPEN PLAN LOUNGE/DINING/KITCHEN WITH NEFF APPLIANCES
- FURTHER STUDY AND SUN ROOM
- BATHROOM AND EN SUITE
- 1/5 ACRE PLOT (STS), REAR GARDEN WITH ITALIAN STONE PATIO
- CONTACT US NOW TO BOOK YOUR VIEWING!