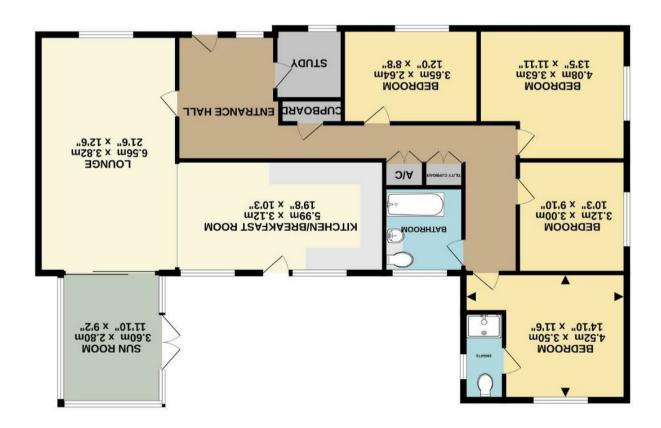

### 133.7 sq.m. (1440 sq.ft.) approx. **GROUND FLOOR**

TOTAL FLOOR AREA: 133.7 sq.m. (1440 sq.ft.) approx.

What will have been made in construct the construction of the cons

www.shiresresidential.com E: mildenhall@shiresestateagents.co.uk T: 01638 712132 4 New Street, Mildenhall, Suffolk, IP28 7EN