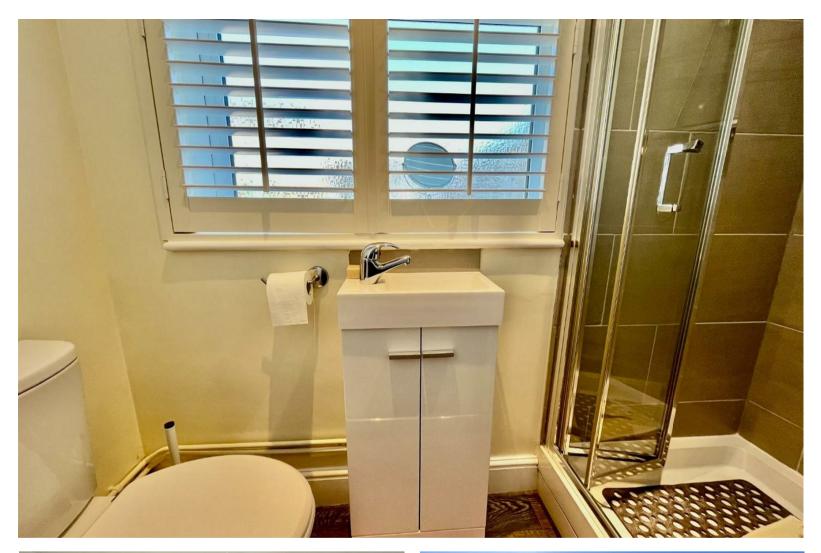

The bungalow boasts four spacious bedrooms, with two well-designed bathrooms, one being en suite and there is further accommodation including the handy study and the sun room which over looks the family sized rear garden.

#### **Features**

- GENEROUS SIZED DETACHED 4 BEDROOM BUNGALOW
- SOUGHT AFTER LOCATION OF HOLYWELL ROW
- PARKING FOR SEVERAL VEHICLES
- OIL FIRED RADIATOR HEATING
  INSTALLED IN 2021
- KEPT TO AN EXTREMELY HIGH STANDARD
- L SHAPED OPEN PLAN LOUNGE/DINING/KITCHEN WITH NEFF APPLIANCES
- FURTHER STUDY AND SUN ROOM
- BATHROOM AND EN SUITE
- 1/5 ACRE PLOT (STS), REAR GARDEN WITH ITALIAN STONE PATIO
- CONTACT US NOW TO BOOK YOUR VIEWING!