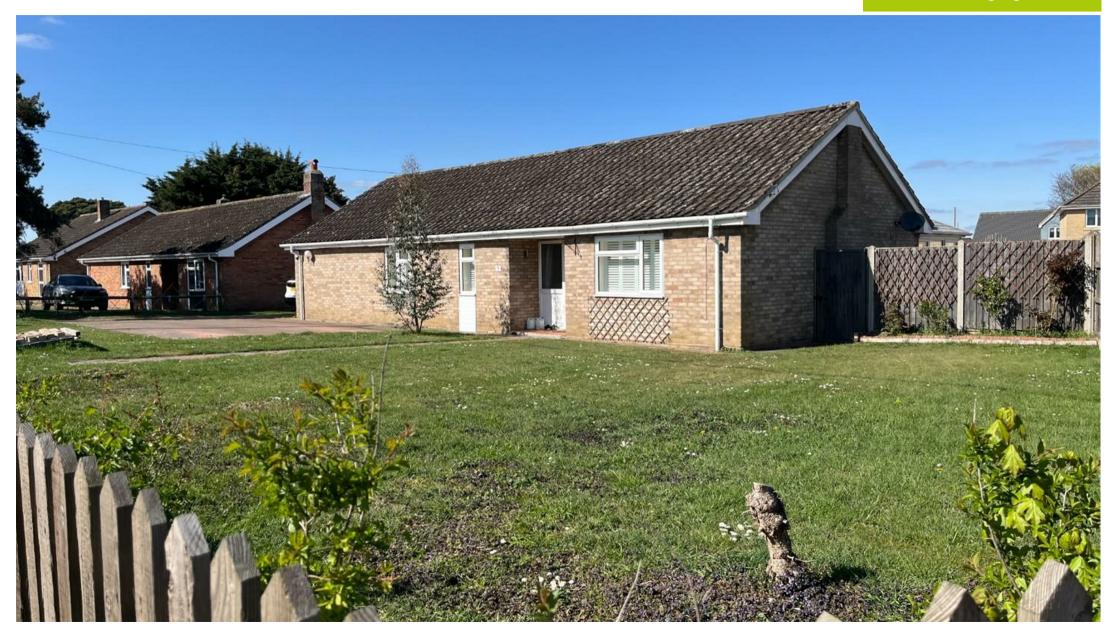

## The Property

The Pines, Holywell Row, is a splendid fourbedroom detached bungalow offering a perfect blend of comfort and modern living. Set within a generous plot of approximately one-fifth of an acre, this property is ideal for families seeking space both inside and out.

Your new home offers parking for several vehicles, a rare find that adds to the appeal. The updated oil-fired radiator heating system ensures warmth and comfort during the colder months, making this property a cosy retreat all year round.

#### **Features**

- GENEROUS SIZED DETACHED 4 BEDROOM BUNGALOW
- SOUGHT AFTER LOCATION OF HOLYWELL ROW
- PARKING FOR SEVERAL VEHICLES
- OIL FIRED RADIATOR HEATING
  INSTALLED IN 2021
- KEPT TO AN EXTREMELY HIGH STANDARD
- L SHAPED OPEN PLAN LOUNGE/DINING/KITCHEN WITH NEFF APPLIANCES
- FURTHER STUDY AND SUN ROOM
- BATHROOM AND EN SUITE
- 1/5 ACRE PLOT (STS), REAR GARDEN WITH ITALIAN STONE PATIO
- CONTACT US NOW TO BOOK YOUR VIEWING!