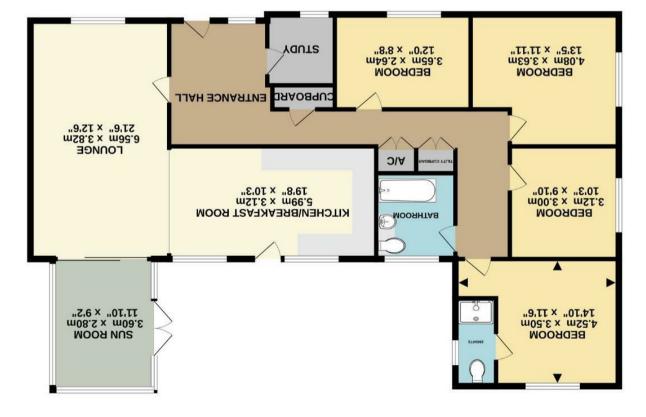

### The Property

The Pines, Holywell Row, is a splendid fourbedroom detached bungalow offering a perfect blend of comfort and modern living. Set within a generous plot of approximately one-fifth of an acre, this property is ideal for families seeking space both inside and out.

The bungalow boasts four spacious bedrooms, with two well-designed bathrooms, one being en suite and there is further accommodation including the handy study and the sun room which over looks the family sized rear garden.

#### Features

- GENEROUS SIZED DETACHED
  4 BEDROOM BUNGALOW
- SOUGHT AFTER LOCATION OF HOLYWELL ROW
- PARKING FOR SEVERAL VEHICLES
- OIL FIRED RADIATOR HEATING
   INSTALLED IN 2021
- KEPT TO AN EXTREMELY HIGH
  STANDARD
- L SHAPED OPEN PLAN LOUNGE/DINING/KITCHEN WITH NEFF APPLIANCES
- FURTHER STUDY AND SUN ROOM
- BATHROOM AND EN SUITE
- 1/5 ACRE PLOT (STS), REAR GARDEN WITH ITALIAN STONE PATIO
- CONTACT US NOW TO BOOK YOUR VIEWING!