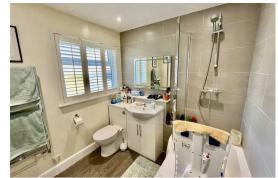

The bungalow boasts four spacious bedrooms, with two well-designed bathrooms, one being en suite and there is further accommodation including the handy study and the sun room which over looks the family sized rear garden.

#### Features

- GENEROUS SIZED DETACHED
  4 BEDROOM BUNGALOW
- SOUGHT AFTER LOCATION OF HOLYWELL ROW
- PARKING FOR SEVERAL VEHICLES
- OIL FIRED RADIATOR HEATING
   INSTALLED IN 2021
- KEPT TO AN EXTREMELY HIGH
  STANDARD
- L SHAPED OPEN PLAN LOUNGE/DINING/KITCHEN WITH NEFF APPLIANCES
- FURTHER STUDY AND SUN ROOM
- BATHROOM AND EN SUITE
- 1/5 ACRE PLOT (STS), REAR GARDEN WITH ITALIAN STONE PATIO
- CONTACT US NOW TO BOOK YOUR VIEWING!