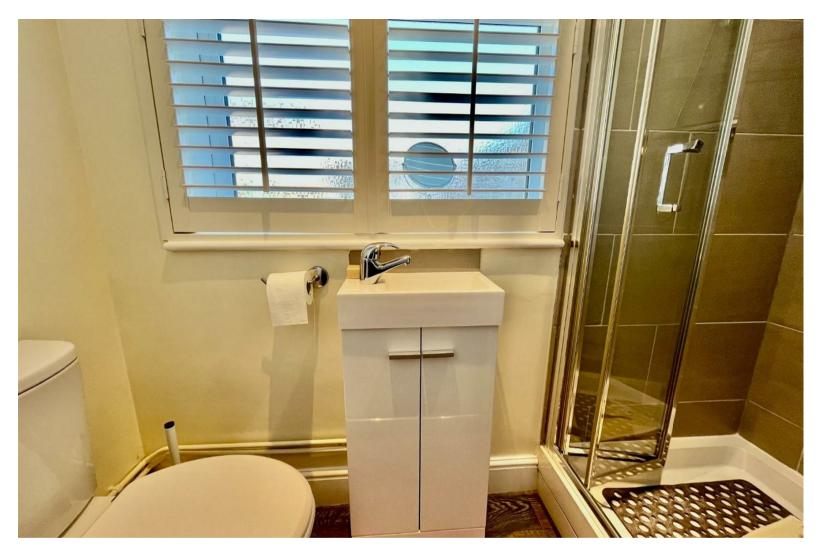

The bungalow boasts four spacious bedrooms, with two well-designed bathrooms, one being en suite and there is further accommodation including the handy study and the sun room which over looks the family sized rear garden.

#### Features

- GENEROUS SIZED DETACHED
  4 BEDROOM BUNGALOW
- SOUGHT AFTER LOCATION OF HOLYWELL ROW
- PARKING FOR SEVERAL VEHICLES
- OIL FIRED RADIATOR HEATING
   INSTALLED IN 2021
- KEPT TO AN EXTREMELY HIGH
  STANDARD
- L SHAPED OPEN PLAN LOUNGE/DINING/KITCHEN WITH NEFF APPLIANCES
- FURTHER STUDY AND SUN ROOM
- BATHROOM AND EN SUITE
- 1/5 ACRE PLOT (STS), REAR GARDEN WITH ITALIAN STONE PATIO
- CONTACT US NOW TO BOOK YOUR VIEWING!