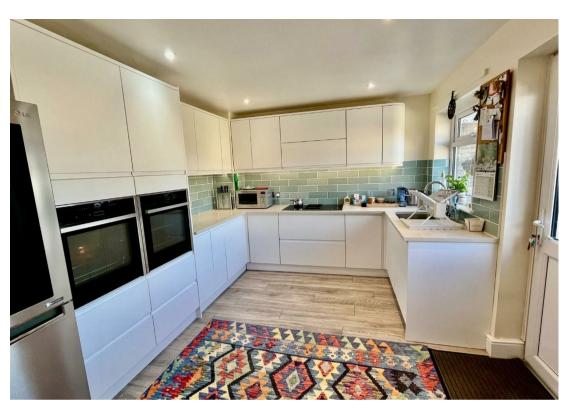

The bright and airy atmosphere throughout the bungalow is enhanced by modern decor, making it a delightful place to call home. The well-appointed open plan kitchen/dining/living areas are perfect for family gatherings and culinary adventures. The recently fitted kitchen has the benefit of Neff appliances