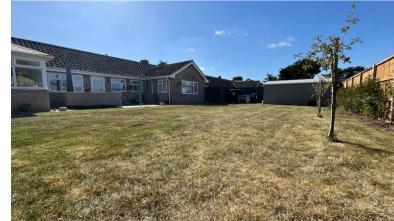

### The Property

The Pines, Holywell Row, is a splendid fourbedroom detached bungalow offering a perfect blend of comfort and modern living. Set within a generous plot of approximately one-fifth of an acre, this property is ideal for families seeking space both inside and out.

Your new home offers parking for several vehicles, a rare find that adds to the appeal. The updated oil-fired radiator heating system ensures warmth and comfort during the colder months, making this property a cosy retreat all year round.

#### Features

- GENEROUS SIZED DETACHED
  4 BEDROOM BUNGALOW
- SOUGHT AFTER LOCATION OF HOLYWELL ROW
- PARKING FOR SEVERAL VEHICLES
- OIL FIRED RADIATOR HEATING
   INSTALLED IN 2021
- KEPT TO AN EXTREMELY HIGH
  STANDARD
- L SHAPED OPEN PLAN LOUNGE/DINING/KITCHEN WITH NEFF APPLIANCES
- FURTHER STUDY AND SUN ROOM
- BATHROOM AND EN SUITE
- 1/5 ACRE PLOT (STS), REAR GARDEN WITH ITALIAN STONE PATIO
- CONTACT US NOW TO BOOK YOUR VIEWING!