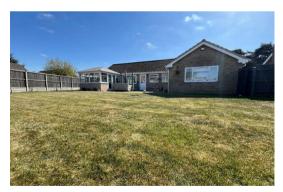

## 5 The Pines - Guide Price £400,000

Holywell Row Holywell Row IP28 8LU

### The Property

The Pines, Holywell Row, is a splendid fourbedroom detached bungalow offering a perfect blend of comfort and modern living. Set within a generous plot of approximately one-fifth of an acre, this property is ideal for families seeking space both inside and out.

Your new home offers parking for several vehicles, a rare find that adds to the appeal. The updated oil-fired radiator heating system ensures warmth and comfort during the colder months, making this property a cosy retreat all year round.

#### Features

- GENEROUS SIZED DETACHED
  4 BEDROOM BUNGALOW
- SOUGHT AFTER LOCATION OF HOLYWELL ROW
- PARKING FOR SEVERAL VEHICLES
- OIL FIRED RADIATOR HEATING
   INSTALLED IN 2021
- KEPT TO AN EXTREMELY HIGH
  STANDARD
- L SHAPED OPEN PLAN LOUNGE/DINING/KITCHEN WITH NEFF APPLIANCES
- FURTHER STUDY AND SUN ROOM
- BATHROOM AND EN SUITE
- 1/5 ACRE PLOT (STS), REAR GARDEN WITH ITALIAN STONE PATIO
- CONTACT US NOW TO BOOK YOUR VIEWING!