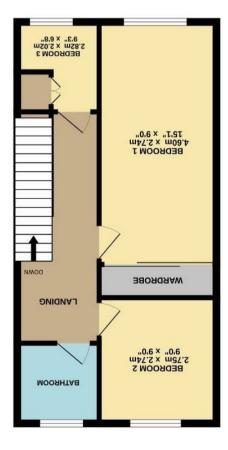

## The Property

This CHAIN FREE semi-detached house offers a perfect blend of comfort and convenience. With three wellproportioned bedrooms, this property is ideal for families or those seeking extra space. The inviting reception room provides a warm and welcoming atmosphere.

The house features a practical bathroom and a utility room, adding to the functionality of the home. The property includes a garage and parking for two vehicles, ensuring that you will never be short of space for your cars or additional storage.