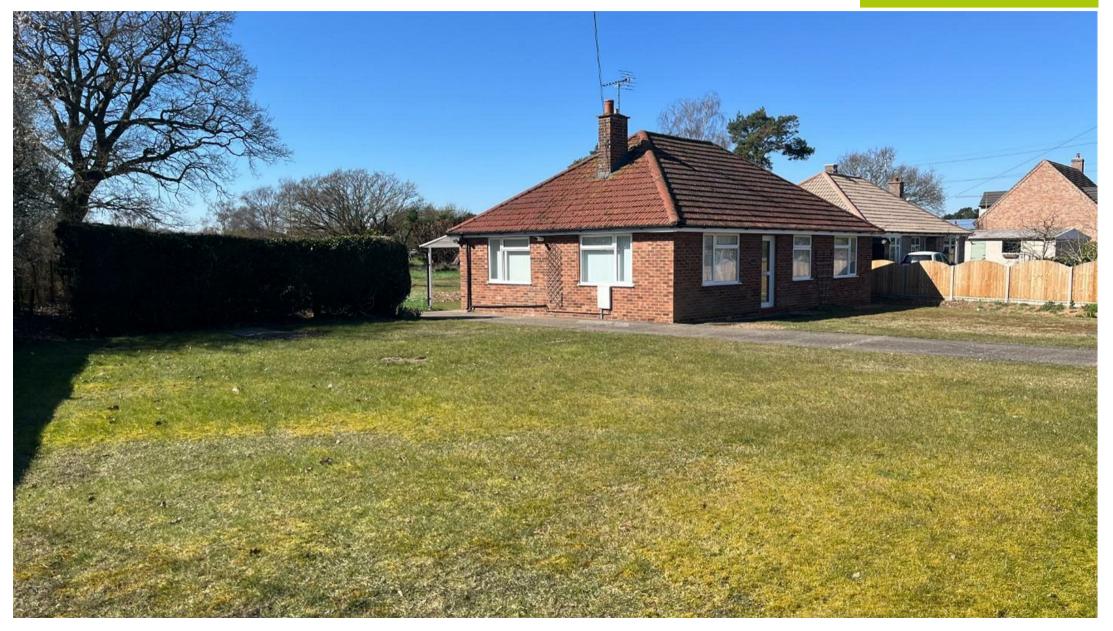

## The Property

Nestled in the sought-after area of Folly Road, this three-bedroom detached bungalow presents an excellent opportunity for those seeking a peaceful yet convenient lifestyle. Set on a generous plot of approximately 0.3 acres, the property boasts an outdoor space perfect for gardening enthusiasts or families looking for room to play or work from home by creating a work from home space.

Parking is ideal for families or those with multiple cars. The chain-free status of this property adds to its appeal, allowing for a smooth and straightforward purchase process.

Folly Road is a popular location and is accessible to local amenities.

## **Features**

- CHAIN FREE DETACHED BUNGALOW
- SCOPE FOR DEVELOPMENT (SUBJECT TO PERMISSION)
- 0.3 ACRE PLOT (STS)
- POPULAR LOCATION WITHIN MILDENHALL
- 3 BEDROOMS ALL WITH WARDROBES
- LOUNGE & KITCHEN
- GAS RADIATOR HEATING
- DOUBLE GLAZING
- SHOWER ROOM AND SEPARATE CLOAKROOM
- CALL US NOW TO BOOK YOUR VIEWING!