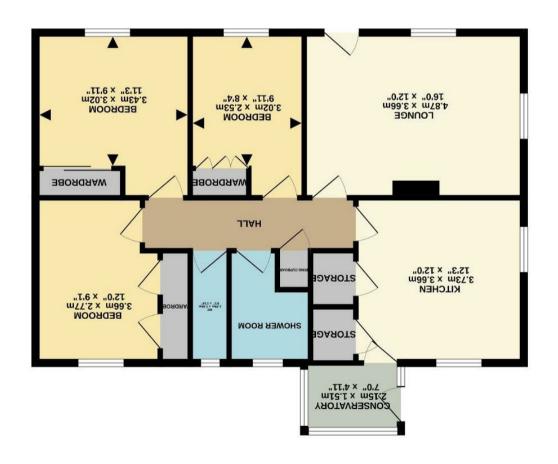

The bungalow features three well-proportioned bedrooms, a lounge, kitchen, shower room and separate cloakroom.

One of the standout features of this property is the potential it holds. With the possibility of further development, subject to planning permission, you can truly make this home your own. Whether you envision expanding the living space or enhancing the outdoor area, the options are plentiful.

## **Features**

- CHAIN FREE DETACHED BUNGALOW
- SCOPE FOR DEVELOPMENT (SUBJECT TO PERMISSION)
- 0.3 ACRE PLOT (STS)
- POPULAR LOCATION WITHIN MILDENHALL
- 3 BEDROOMS ALL WITH WARDROBES
- LOUNGE & KITCHEN
- GAS RADIATOR HEATING
- DOUBLE GLAZING
- SHOWER ROOM AND SEPARATE CLOAKROOM
- CALL US NOW TO BOOK YOUR VIEWING!