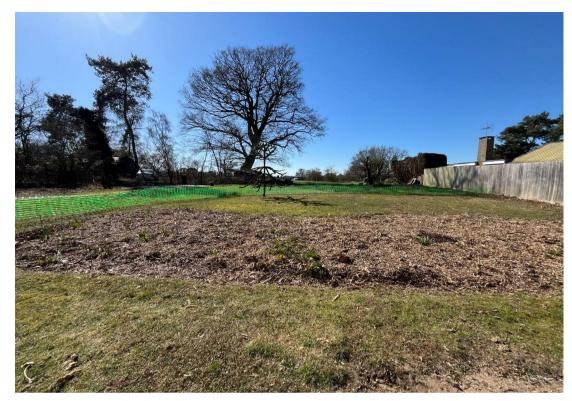

## The Property

Nestled in the sought-after area of Folly Road, this three-bedroom detached bungalow presents an excellent opportunity for those seeking a peaceful yet convenient lifestyle. Set on a generous plot of approximately 0.3 acres, the property boasts an outdoor space perfect for gardening enthusiasts or families looking for room to play or work from home by creating a work from home space.

The bungalow features three well-proportioned bedrooms, a lounge, kitchen, shower room and separate cloakroom.

One of the standout features of this property is the potential it holds. With the possibility of further development, subject to planning permission, you can truly make this home your own. Whether you envision expanding the living space or enhancing the outdoor area, the options are plentiful.