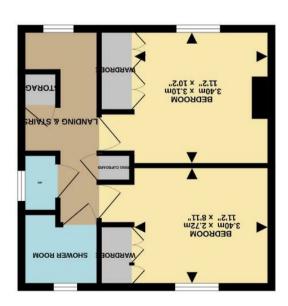

## The Property

Located in the cul-de-sac of Eldo Gardens, this two-bedroom semi-detached house features well proportioned rooms throughout, with 2 double bedrooms to the first floor and a dual aspect lounge diner and a conservatory to the ground floor.

Shires Residential 4 New Street, Mildenhall, Suffolk, IP28 7EN T: 01638 712132 E: mildenhall@shiresresidential.com www.shiresresidential.com

Whilst every attempt has been made to ensure the accuracy of the floorplan contained here, measurements of outs, and who will not outs, and who will not be the surface of outs, and my other flores, systems are approximates and no repensibility is baken for any enrich on an extrament. The services, systems are approximates onto measurement, the plan is for illustrative purposes only and should be used as such by any prospective purchaser. The services, systems are approximate to given.