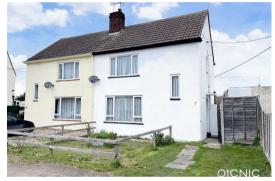

## The Property

Located in the cul-de-sac of Eldo Gardens, this two-bedroom semi-detached house features well proportioned rooms throughout, with 2 double bedrooms to the first floor and a dual aspect lounge diner and a conservatory to the ground floor.

One of the standout features of this property is the off-road parking available at the front, with scope to create further parking on the front garden, subject to consent.

There is a generous sized rear garden with a brick built out building and further wooden sheds, ideal for storage and once again having scope for a work from home space etc.

## **Features**

- CHAIN FREE
- 2 BEDROOM SEMI DETACHED HOUSE
- ENCLOSED REAR GARDEN WITH OUTBUILDING
- CONSERVATORY
- 2 DOUBLE BEDROOMS
- CUL DE SAC LOCATION
- POPULAR VILLAGE OF WEST ROW
- OFF ROAD PARKING TO THE FRONT
- DUAL ASPECT LOUNGE
- CALL US NOW TO BOOK YOUR VIEWING