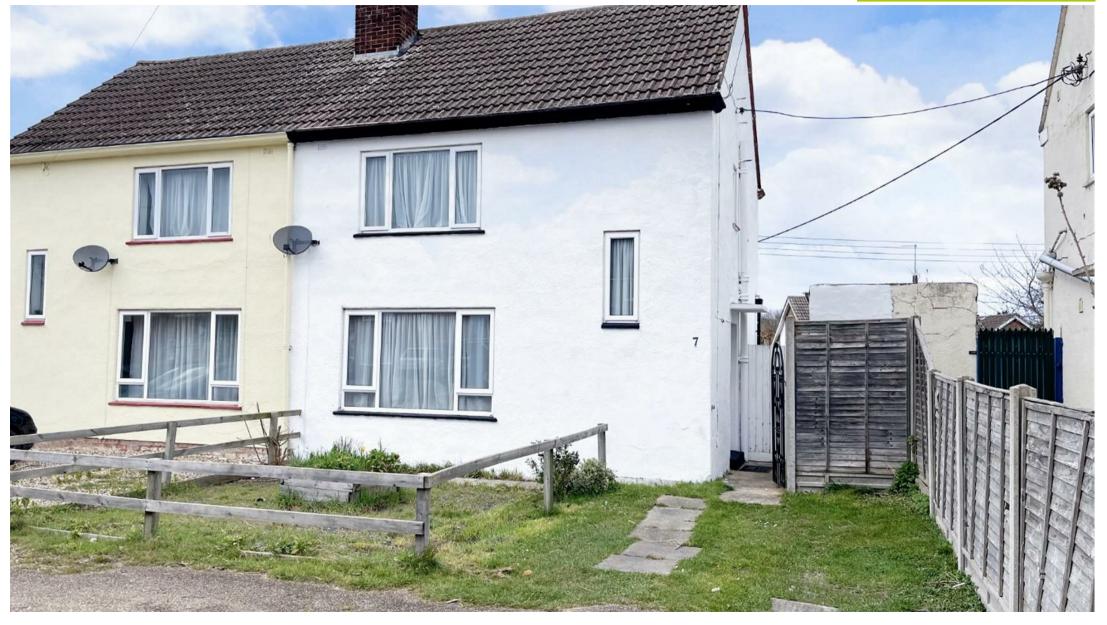

## 7 Eldo Gardens - Guide Price £210,000

West Row West Row IP28 8PZ

**Estate & Letting Agents** 

"Consistently providing outstanding service to our clients"

## The Property

Located in the cul-de-sac of Eldo Gardens, this two-bedroom semi-detached house features well proportioned rooms throughout, with 2 double bedrooms to the first floor and a dual aspect lounge diner and a conservatory to the ground floor.

One of the standout features of this property is the off-road parking available at the front, with scope to create further parking on the front garden, subject to consent.

There is a generous sized rear garden with a brick built out building and further wooden sheds, ideal for storage and once again having scope for a work from home space etc.