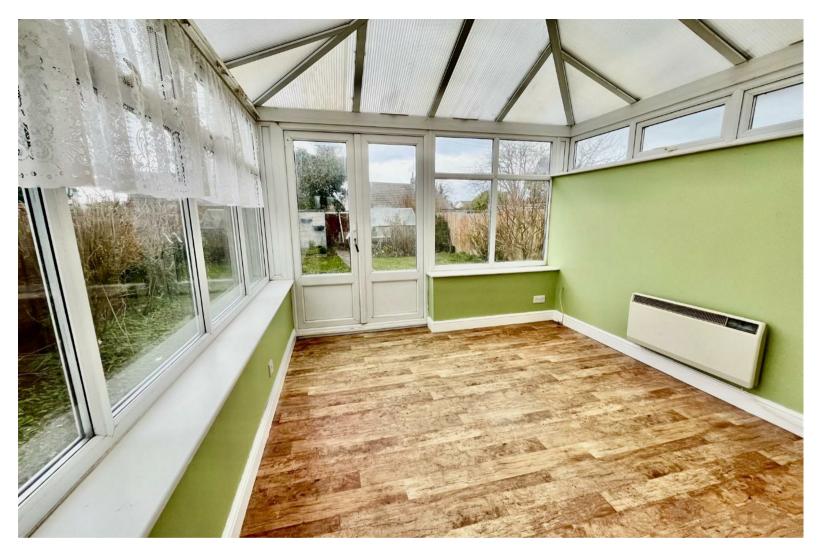

## The Property

Located in the cul-de-sac of Eldo Gardens, this two-bedroom semi-detached house features well proportioned rooms throughout, with 2 double bedrooms to the first floor and a dual aspect lounge diner and a conservatory to the ground floor.

## **Features**

- CHAIN FREE
- 2 BEDROOM SEMI DETACHED HOUSE
- ENCLOSED REAR GARDEN WITH OUTBUILDING
- CONSERVATORY
- 2 DOUBLE BEDROOMS
- CUL DE SAC LOCATION
- POPULAR VILLAGE OF WEST ROW
- OFF ROAD PARKING TO THE FRONT
- DUAL ASPECT LOUNGE
- CALL US NOW TO BOOK YOUR VIEWING