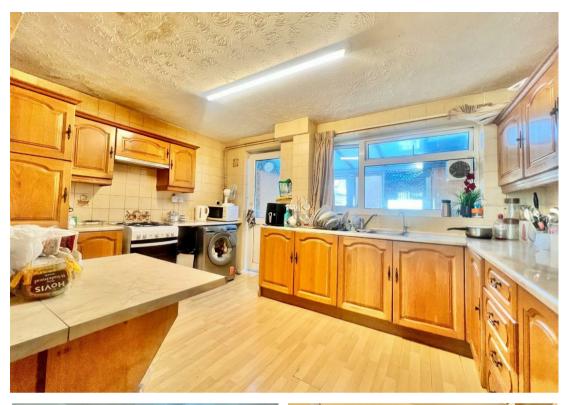

The full accommodation is as follows: Entrance porch, lounge/diner, kitchen and conservatory to the ground floor plus 3 bedrooms and a family bathroom to the first floor.

The property has gas radiator heating throughout but does require some updating hence the realistic asking price. Call us now to book your viewing!

## **Features**

- CHAIN FREE
- TOWN CENTRE HOME
- 3 BEDROOMS
- FIRST FLOOR BATHROOM
- LARGE OPEN PLAN LOUNGE/DINER
- KITCHEN
- CONSERVATORY
- COURTYARD STYLE GARDEN
- POPULAR NEWMARKET LOCATION
- CALL US NOW TO BOOK YOUR VIEWING!