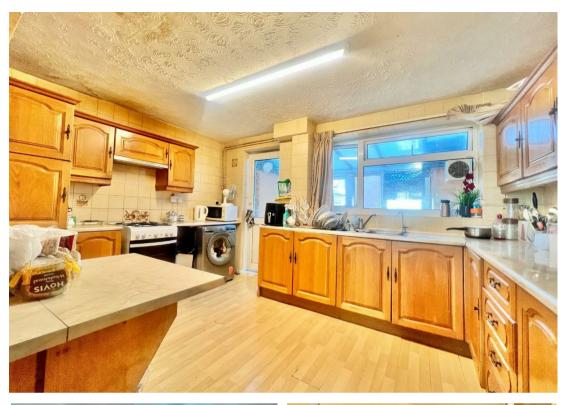

The full accommodation is as follows: Entrance porch, lounge/diner, kitchen and conservatory to the ground floor plus 3 bedrooms and a family bathroom to the first floor.

The property has gas radiator heating throughout but does require some updating hence the realistic asking price. Call us now to book your viewing!

## **Features**

- CHAIN FREE
- TOWN CENTRE HOME
- 3 BEDROOMS
- FIRST FLOOR BATHROOM
- LARGE OPEN PLAN LOUNGE/DINER
- KITCHEN
- CONSERVATORY
- COURTYARD STYLE GARDEN
- POPULAR NEWMARKET LOCATION
- CALL US NOW TO BOOK YOUR VIEWING!