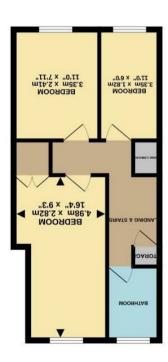

## The Property

A 3 bedroom Victorian era terraced house located close to the town centre of Newmarket.

Offered for sale CHAIN FREE this 3 bedroom home offers a courtyard style garden and has been extended to the rear to give larger living space.

The full accommodation is as follows: Entrance porch, lounge/diner, kitchen and conservatory to the ground floor plus 3 bedrooms and a family bathroom to the first floor.

The property has gas radiator heating throughout but does require some updating hence the realistic asking price. Call us now to book your viewing!

## **Features**

- CHAIN FREE
- TOWN CENTRE HOME
- 3 BEDROOMS
- FIRST FLOOR BATHROOM
- LARGE OPEN PLAN LOUNGE/DINER
- KITCHEN
- CONSERVATORY
- COURTYARD STYLE GARDEN
- POPULAR NEWMARKET LOCATION
- CALL US NOW TO BOOK YOUR VIEWING!