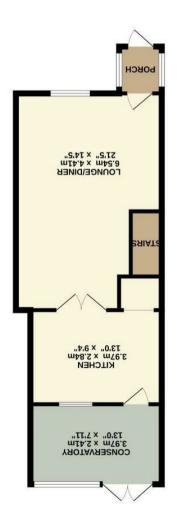

## The Property

A 3 bedroom Victorian era terraced house located close to the town centre of Newmarket.

Offered for sale CHAIN FREE this 3 bedroom home offers a courtyard style garden and has been extended to the rear to give larger living space.

The full accommodation is as follows: Entrance porch, lounge/diner, kitchen and conservatory to the ground floor plus 3 bedrooms and a family bathroom to the first floor.

The property has gas radiator heating throughout but does require some updating hence the realistic asking price. Call us now to book your viewing!

## **Features**

- CHAIN FREE
- TOWN CENTRE HOME
- 3 BEDROOMS
- FIRST FLOOR BATHROOM
- LARGE OPEN PLAN LOUNGE/DINER
- KITCHEN
- CONSERVATORY
- COURTYARD STYLE GARDEN
- POPULAR NEWMARKET LOCATION
- CALL US NOW TO BOOK YOUR VIEWING!