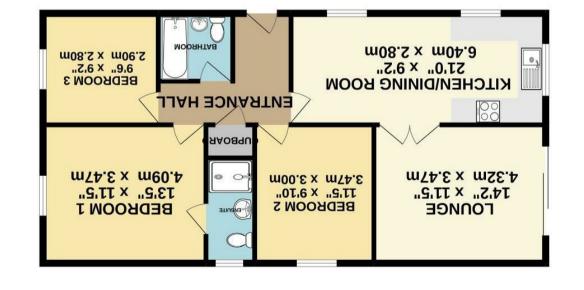

1031 sq.ft. (95.8 sq.m.) approx. GROUND FLOOR

Whilst every attempt has been made to ensure the accuracy of the floorplan contained here, measurements of doors, windows, rooms and any other temas are approximate and no responsibility is taken for any error, ormscion or mis-statement. This plan is for illustrative purposes only and should be used as such by any prospective purchaser. The services, systems and appliances shown have not been tested and no guarantee as to thole operability or efficiency can be given. Made with Metropix ©222