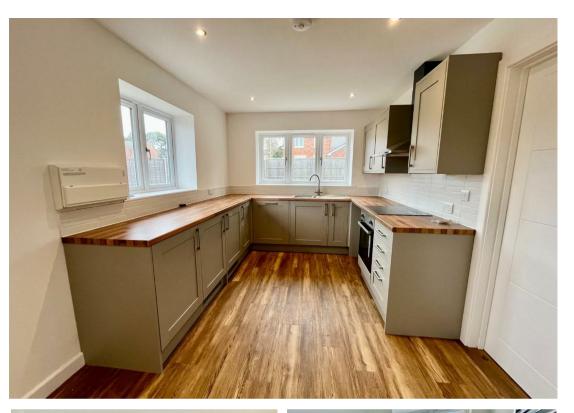

#### **Sales Information**

this three bedroom detached bungalow forms part of a select development of eight detached homes situated in this thriving West Suffolk village.

The development features six 3 bedroom houses, a 4 bedroom house and a 3 bedroom bungalow, all with garages and block paved driveways. The properties will benefit from a 6 YEAR PROFESSIONAL CONSULTANT CERTIFICATE The property will feature UPVC double glazing, guttering and soffits for ease of maintenance and air source heating systems.

The property will be handed over to the new owners with flooring included throughout, including carpets to the lounge, stairs and bedrooms. High quality laminate will be fitted to the entrance hall, WC and kitchen areas. Bathrooms and kitchens will feature white brick tiling.

#### Features

- DETACHED BUNGALOW
- THREE WELL PROPORTIONED
  BEDROOMS
- 6 YEAR PROFESSIONAL CONSULTANT CERTIFICATE
- AIR SOURCE HEATING SYSTEMS
- CARPETS AND LAMINATE FLOORING INCLUDED
- FAMILY AND ENSUITE BATH/SHOWER ROOMS
- WHITE 'BRICK' TILING TO BATHROOMS AND KITCHEN SPLASHBACK
- FRONT AND REAR GARDENS
- BLOCK PAVED DRIVEWAYS AND ENCLOSED, FENCED REAR GARDENS
- CONTACT US NOW TO BOOK YOUR VIEWING!