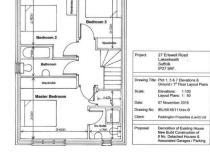

Floor Layout Plan Plot 1,5 &7 First Floor Layout Plan

These sales particulars have been produced as a general guide only and we would draw to your attention that we have not carried out a detailed Survey of the property nor have we tested services, appliances or specific fittings. Whilst measurements and statements given within the details are provided in good faith, their accuracy should not be relied upon. If there are any points about which you may be uncertain or would like further clarification, we would suggest that you telephone this office and speak to our staff who will endeavour to assist you.

TOTAL FLOOR AREA : 1074 sq.ft. (99.8 sq.m.) approx

Shires Residential 4 New Street, Mildenhall, Suffolk, IP28 7EN T: 01638 712132 E: mildenhall@shiresresidential.com www.shiresresidential.com