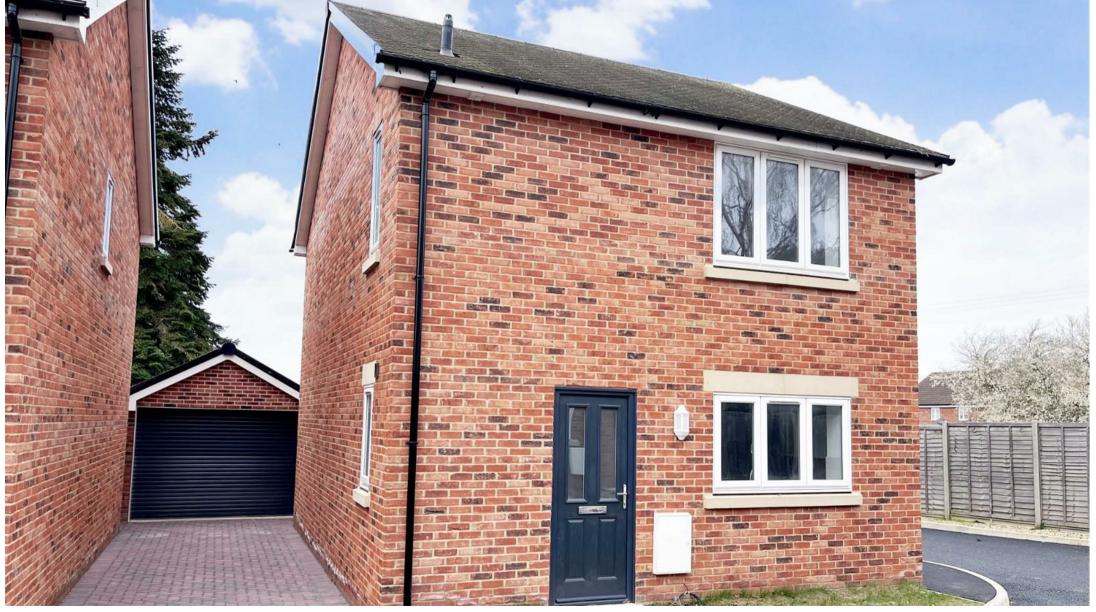

## 3 Stirling View - Price £300,000

Lakenheath Suffolk IP27 9FF

#### The Property

A three bedroom detached house forming part of a select development of eight detached homes situated in the well served and expanding Suffolk village of Lakenheath.

The property has the benefit of double glazing throughout and air source heating, fitted kitchen, new bathroom suites and garage

#### Sales Information

This three bedroom detached house forms part of a select development of eight detached homes situated in this thriving West Suffolk village.

The development features six 3 bedroom houses, a 4 bedroom house and a 3 bedroom bungalow, all with garages and block paved driveways. The properties will benefit from a 6 YEAR PROFESSIONAL CONSULTANT CERTIFICATE The property will feature UPVC double glazing, guttering and soffits for ease of maintenance and air source heating systems.

#### Features

- DETACHED HOME
- THREE WELL PROPORTIONED BEDROOMS
- 6 YEAR PROFESSIONAL CONSULTANT CERTIFICATE
- AIR SOURCE HEATING SYSTEMS
- CARPETS AND LAMINATE FLOORING
  INCLUDED
- FAMILY AND ENSUITE BATH/SHOWER ROOMS
- WHITE 'BRICK' TILING TO BATHROOMS AND KITCHEN SPLASHBACK
- FRONT AND REAR GARDENS
- BLOCK PAVED DRIVEWAYS AND ENCLOSED, FENCED REAR GARDENS
- CONTACT US NOW TO BOOK YOUR
  VIEWING