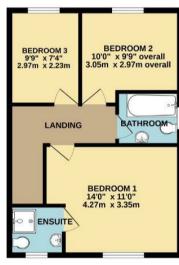

Floor Layout Plan Plot 1,5 &7 First Floor Layout Plan

These sales particulars have been produced as a general guide only and we would draw to your attention that we have not carried out a detailed Survey of the property nor have we tested services, appliances or specific fittings. Whilst measurements and statements given within the details are provided in good faith, their accuracy should not be relied upon. If there are any points about which you may be uncertain or would like further clarification, we would suggest that you telephone this office and speak to our staff who will endeavour to assist you.

TOTAL FLOOR AREA : 1074 sq.ft. (99.8 sq.m.) approx

Shires Residential 4 New Street, Mildenhall, Suffolk, IP28 7EN T: 01638 712132 E: mildenhall@shiresresidential.com www.shiresresidential.com