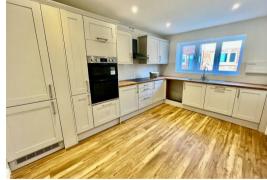

#### The Property

A three bedroom detached house forming part of a select development of eight detached homes situated in the well served and expanding Suffolk village of Lakenheath.

The property has the benefit of double glazing throughout and air source heating, fitted kitchen, new bathroom suites and garage

The property will be handed over to the new owners with flooring included throughout, including carpets to the lounge, stairs and bedrooms. High quality laminate will be fitted to the entrance hall, WC and kitchen areas. Bathrooms and kitchens will feature white brick tiling.

#### Features

- DETACHED HOME
- THREE WELL PROPORTIONED BEDROOMS
- 6 YEAR PROFESSIONAL CONSULTANT CERTIFICATE
- AIR SOURCE HEATING SYSTEMS
- CARPETS AND LAMINATE FLOORING
  INCLUDED
- FAMILY AND ENSUITE BATH/SHOWER ROOMS
- WHITE 'BRICK' TILING TO BATHROOMS AND KITCHEN SPLASHBACK
- FRONT AND REAR GARDENS
- BLOCK PAVED DRIVEWAYS AND ENCLOSED, FENCED REAR GARDENS
- CONTACT US NOW TO BOOK YOUR
  VIEWING