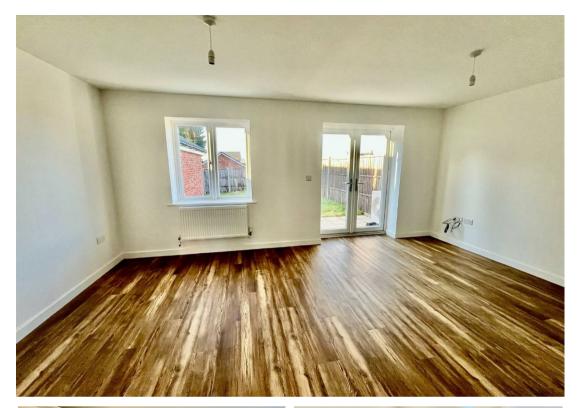

The property will be handed over to the new owners with flooring included throughout, including carpets to the lounge, stairs and bedrooms. High quality laminate will be fitted to the entrance hall, WC and kitchen areas. Bathrooms and kitchens will feature white brick tiling.

The rear garden being enclosed by fencing.

Freehold Council Tax Band - TBC