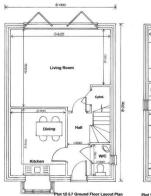

Floor Layout Plan Plot 1,5 &7 First Floor Layout Plan

These sales particulars have been produced as a general guide only and we would draw to your attention that we have not carried out a detailed Survey of the property nor have we tested services, appliances or specific fittings. Whilst measurements and statements given within the details are provided in good faith, their accuracy should not be relied upon. If there are any points about which you may be uncertain or would like further clarification, we would suggest that you telephone this office and speak to our staff who will endeavour to assist you.

TOTAL FLOOR AREA : 1074 sq.ft. (99.8 sq.m.) approx

Shires Residential 4 New Street, Mildenhall, Suffolk, IP28 7EN T: 01638 712132 E: mildenhall@shiresresidential.com www.shiresresidential.com