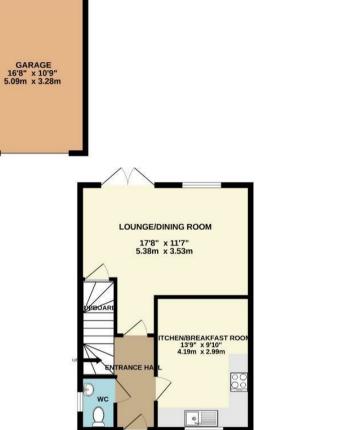

Floor Layout Plan Plot 1,5 &7 First Floor Layout Plan

These sales particulars have been produced as a general guide only and we would draw to your attention that we have not carried out a detailed Survey of the property nor have we tested services, appliances or specific fittings. Whilst measurements and statements given within the details are provided in good faith, their accuracy should not be relied upon. If there are any points about which you may be uncertain or would like further clarification, we would suggest that you telephone this office and speak to our staff who will endeavour to assist you.

TOTAL FLOOR AREA : 1074 sq.ft. (99.8 sq.m.) approx

Shires Residential 4 New Street, Mildenhall, Suffolk, IP28 7EN T: 01638 712132 E: mildenhall@shiresresidential.com www.shiresresidential.com