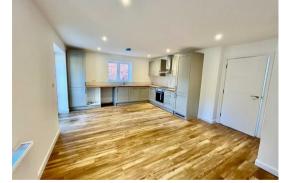

The property will be handed over to the new owners with flooring included throughout, including carpets to the lounge, stairs and bedrooms. High quality laminate will be fitted to the entrance hall, WC and kitchen areas. Bathrooms and kitchens will feature white brick tiling.