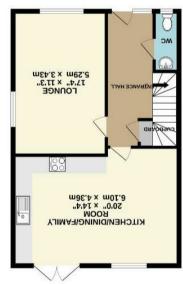

## The Property

A four bedroom detached house forming part of a select development of eight detached homes situated in the well served and expanding Suffolk village of Lakenheath.

The property has the benefit of double glazing throughout and air source heating, fitted kitchen, new bathroom suites and garage Call us now to book your viewing!

#### Sales Information

This four bedroom detached house forms part of a select development of eight detached homes situated in this thriving West Suffolk village.

The development features six 3 bedroom houses, a 4 bedroom house and a 3 bedroom bungalow, all with garages and block paved driveways. The properties will benefit from a 6 YEAR PROFESSIONAL CONSULTANT CERTIFICATE The property will feature UPVC double glazing, guttering and soffits for ease of maintenance and air source heating systems.