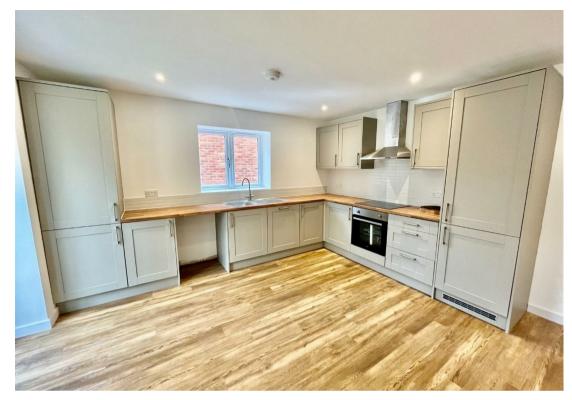

The property will be handed over to the new owners with flooring included throughout, including carpets to the lounge, stairs and bedrooms. High quality laminate will be fitted to the entrance hall, WC and kitchen areas. Bathrooms and kitchens will feature white brick tiling.

### **Features**

- DETACHED HOME
- FOUR WELL PROPORTIONED BEDROOMS
- 6 YEAR PROFESSIONAL CONSULTANT CERTIFICATE
- AIR SOURCE HEATING SYSTEMS
- CARPETS AND LAMINATE FLOORING INCLUDED
- FAMILY AND ENSUITE BATH/SHOWER ROOMS
- WHITE 'BRICK' TILING TO BATHROOMS AND KITCHEN SPLASHBACK
- FRONT AND REAR GARDENS
- BLOCK PAVED DRIVEWAYS AND ENCLOSED, FENCED REAR GARDENS
- CONTACT US NOW TO BOOK YOUR VIEWING!