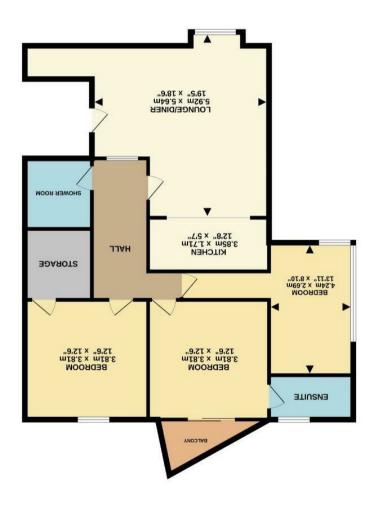

## The Property

This well-presented three bedroom, first floor apartment is situated in the highly regarded gated development of The Manor, Herringswell. The apartment is sits within 8.4 acres of communal grounds and benefits from its own balcony which is accessed from the master bedroom. The apartment also offers a range of attractive features including a master bedroom with en-suite shower-room, two further double bedrooms, a family bathroom and an openplan kitchen/living area with a range of integrated appliances.

Shires Residential 4 New Street, Mildenhall, Suffolk, IP28 7EN T: 01638 712132 E: mildenhall@shiresresidential.com www.shiresresidential.com

TOTAL ELOOR REFER. LIDOS 2 4 mg LLLLD S2 4 day to provide a deliber measurements.
While every construct the software from the control of the double of the properties of the double of the control of the contro