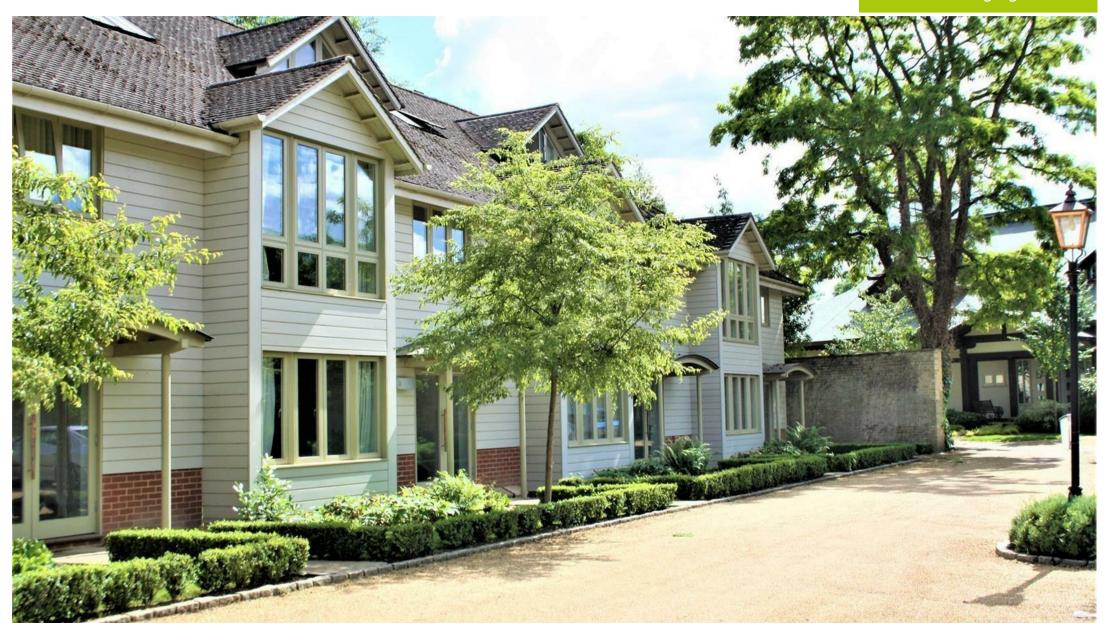

## The Property

This well-presented three bedroom, first floor apartment is situated in the highly regarded gated development of The Manor, Herringswell. The apartment is sits within 8.4 acres of communal grounds and benefits from its own balcony which is accessed from the master bedroom. The apartment also offers a range of attractive features including a master bedroom with en-suite shower-room, two further double bedrooms, a family bathroom and an openplan kitchen/living area with a range of integrated appliances.