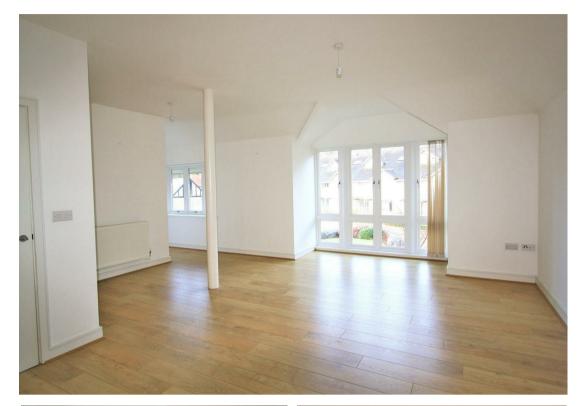

## The Property

This well-presented three bedroom, first floor apartment is situated in the highly regarded gated development of The Manor, Herringswell. The apartment is sits within 8.4 acres of communal grounds and benefits from its own balcony which is accessed from the master bedroom. The apartment also offers a range of attractive features including a master bedroom with en-suite shower-room, two further double bedrooms, a family bathroom and an openplan kitchen/living area with a range of integrated appliances.