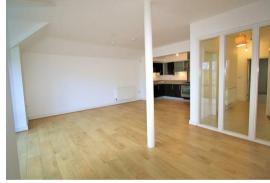

## The Property

This well-presented three bedroom, first floor apartment is situated in the highly regarded gated development of The Manor, Herringswell. The apartment is sits within 8.4 acres of communal grounds and benefits from its own balcony which is accessed from the master bedroom. The apartment also offers a range of attractive features including a master bedroom with en-suite shower-room, two further double bedrooms, a family bathroom and an openplan kitchen/living area with a range of integrated appliances.