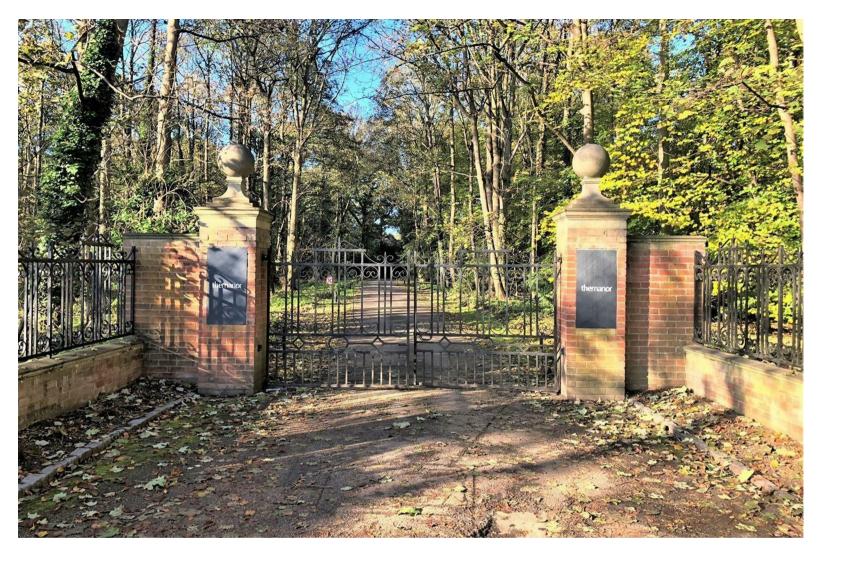

## The Property

This well-presented three bedroom, first floor apartment is situated in the highly regarded gated development of The Manor, Herringswell. The apartment is sits within 8.4 acres of communal grounds and benefits from its own balcony which is accessed from the master bedroom. The apartment also offers a range of attractive features including a master bedroom with en-suite shower-room, two further double bedrooms, a family bathroom and an openplan kitchen/living area with a range of integrated appliances.

## **Features**

- Modern Open Plan Accommodation
- Gated Development
- Communal Gardens
- Allocated Parking
- Integrated Appliances
- Ideal Buy To Let
- Spacious Bedrooms
- CHAIN FREE

These sales particulars have been produced as a general guide only and we would draw to your attention that we have not carried out a detailed Survey of the property nor have we tested services, appliances or specific fittings. Whilst measurements and statements given within the details are provided in good faith, their accuracy should not be relied upon. If there are any points about which you may be uncertain or would like further clarification, we would suggest that you telephone this office and speak to our staff who will endeavour to assist you.