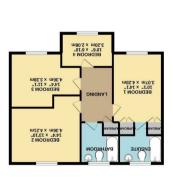

The property offers a seamless layout with a kitchen diner, two reception rooms, w/c and study/bedroom 5 on the ground floor offering a great versatile use of space.

The first floor boasts four well-proportioned bedrooms, providing ample room for relaxation and privacy. The three bathrooms, including en suite facilities ensure convenience for all residents,

Outside, the property features a larger than most garden, offering a delightful outdoor retreat for gardening enthusiasts or children to play. The driveway accommodates parking for five vehicles, while the double garage provides additional storage or parking options.

10.0" × 12.2" 3.05m × 3.70m

KITCHEN/BREAKFAST ROOM 5.81m x 3.75m 5.81m x 3.75m

Shires Residential 4 New Street, Mildenhall, Suffolk, IP28 7EN T: 01638 712132 E: mildenhall@shiresresidential.com www.shiresresidential.com

Market sowy attention of the Control of the Control

DOUBLE GARAGE 16'7" × 17'0" 5.06m × 5.18m

3.62m × 5.09m LOUNGE