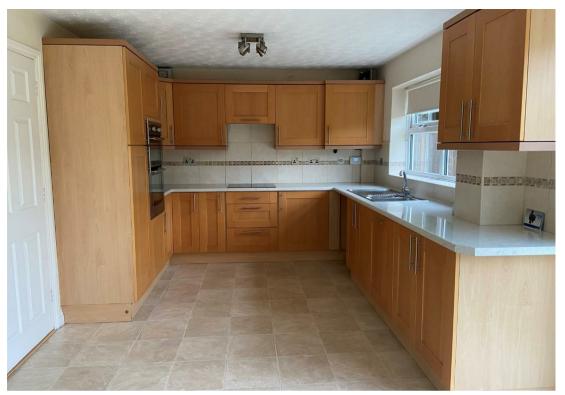

The property offers a seamless layout with a kitchen diner, two reception rooms, w/c and study/bedroom 5 on the ground floor offering a great versatile use of space.

The first floor boasts four well-proportioned bedrooms, providing ample room for relaxation and privacy. The three bathrooms, including en suite facilities ensure convenience for all residents,

10.0" × 12.2" 3.05m × 3.70m

KITCHEN/BREAKFAST ROOM 5.81m x 3.75m 5.81m x 3.75m

Shires Residential 4 New Street, Mildenhall, Suffolk, IP28 7EN T: 01638 712132 E: mildenhall@shiresresidential.com www.shiresresidential.com