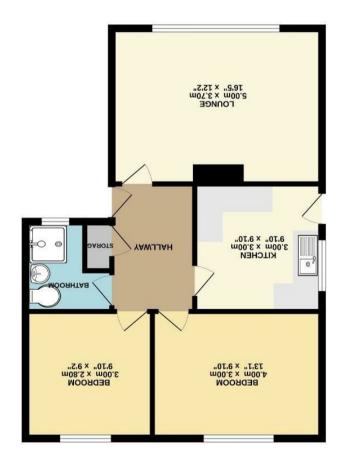

## The Property

Nestled on College Road in the charming village of Hockwold, this delightful two-bedroom detached bungalow offers a perfect blend of comfort and convenience.

Upon entering, you are welcomed into a cosy reception room, perfect for relaxation or entertaining guests. The bungalow features two spacious bedrooms, both over looking the rear garden. The shower room has been tastefully updated, ensuring a fresh and inviting atmosphere.