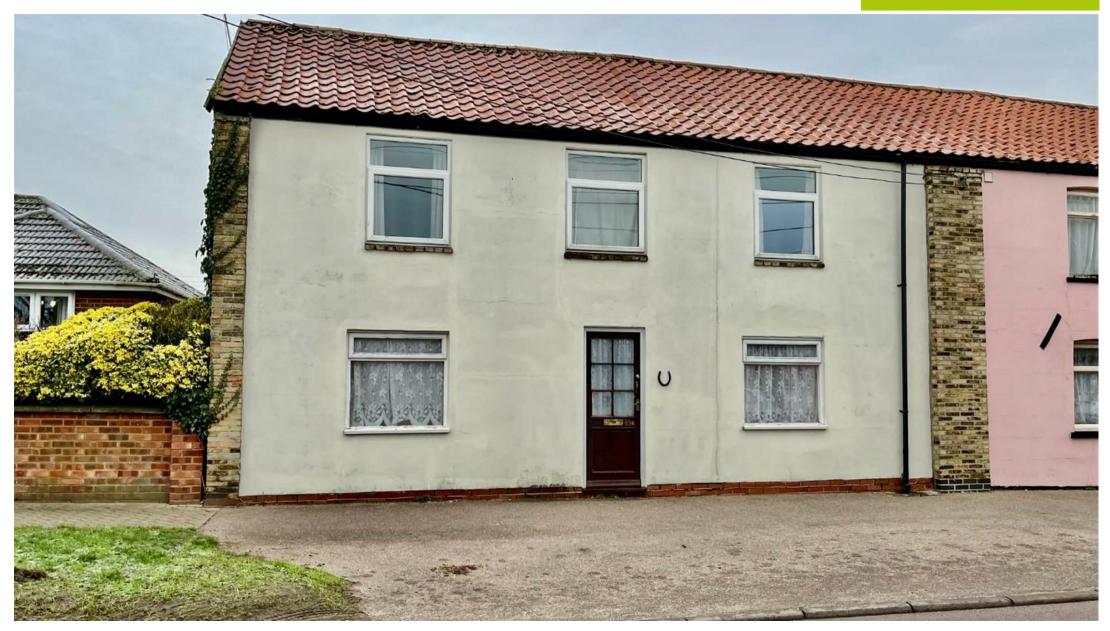

## The Property

Offered for sale CHAIN FREE, is this 4 bedroom semi detached house located in the village of Lakenheath.

The house has the benefit of a GARAGE to the rear with a drive for a further vehicle. The property also benefits from oil fired radiator heating throughout and has generous sized accommodation comprising a lounge with an INGLENOOK FIREPLACE, dining room, kitchen, utility room and cloakroom to the ground floor. On the first floor there are 4 bedrooms and the family bathroom.

The rear garden is enclosed and mainly laid to lawn with rear access.

Call us now to book your viewing!

## **Features**

- CHAIN FREE
- 4 BEDROOM SEMI DETACHED HOUSE
- GARAGE AND PARKING
- ENCLOSED REAR GARDEN
- 2 LARGE RECEPTION ROOMS
- KITCHEN & UTILITY ROOM
- GROUND FLOOR CLOAKROOM
- 4 BEDROOMS
- FIRST FLOOR BATHROOM
- CALL NOW TO BOOK YOUR VIEWING