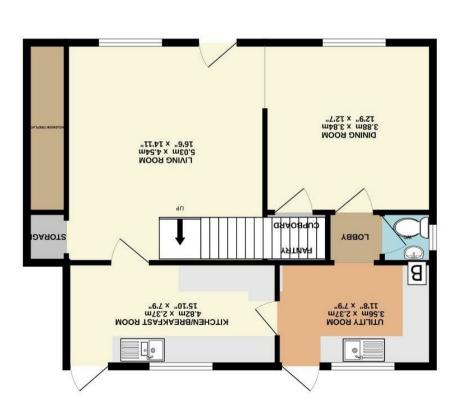

### 66.6 sq.m. (716 sq.ft.) approx. **GROUND FLOOR**

#### TOTAL FLOOR AREA: 111.3 sq.m. (1198 sq.ft.) approx.

Made with Metropix ©2025 as to their operability or efficiency can be given. prospective purchaser. The services, systems and appliances shown have not been tested and no guarantee omission or mis-statement. This plan is for illustrative purposes only and should be used as such by any or doors, windows, rooms and any otner liems are approximate and no responsibility is taken for any error, Whilst every attempt has been made to ensure the accuracy of the floorplan contained here, measurements