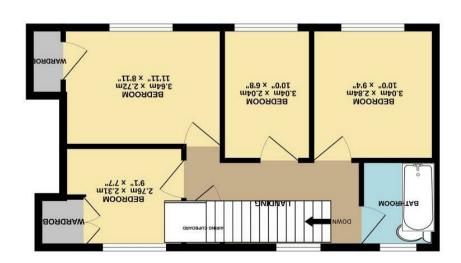

44.7 sq.m. (481 sq.ft.) approx. 1ST FLOOR

#### TOTAL FLOOR AREA: 111.3 sq.m. (1198 sq.ft.) approx.

Made with Metropix ©2025 as to their operability or efficiency can be given. prospective purchaser. The services, systems and appliances shown have not been tested and no guarantee omission or mis-statement. This plan is for illustrative purposes only and should be used as such by any or doors, windows, rooms and any otner liems are approximate and no responsibility is taken for any error, Whilst every attempt has been made to ensure the accuracy of the floorplan contained here, measurements