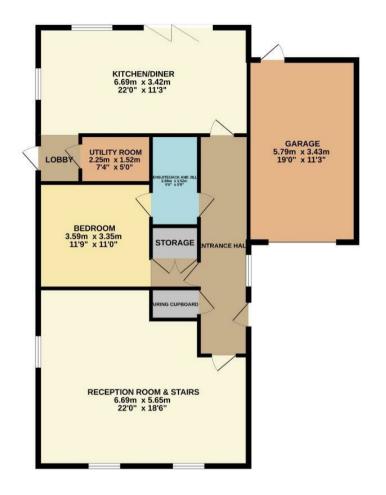

 GROUND FLOOR
 1ST FLOOR

 113.2 sq.m. (1218 sq.ft.) approx.
 55.8 sq.m. (601 sq.ft.) approx.

#### TOTAL FLOOR AREA: 169.0 sq.m. (1819 sq.ft.) approx.

Whist every attempt has been made to ensure the accuracy of the floorpian contained here, measurements of doors, windows, rooms and any other terms are approximate and in responsibility is assert for any error, prospective purchaser. The services, systems and applicates shown have not been rested until on guarantee as to their operability or efficiency can be given.