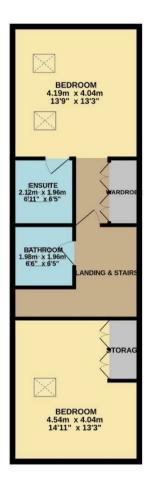

 GROUND FLOOR
 1ST FLOOR

 113.2 sq.m. (1218 sq.ft.) approx.
 55.8 sq.m. (601 sq.ft.) approx.

#### TOTAL FLOOR AREA: 169.0 sq.m. (1819 sq.ft.) approx.

Whist every attempt has been made to ensure the accuracy of the floorpian contained here, measurements of doors, windows, rooms and any other terms are approximate and in responsibility is assert for any error, prospective purchaser. The services, systems and applicates shown have not been rested until on guarantee as to their operability or efficiency can be given.