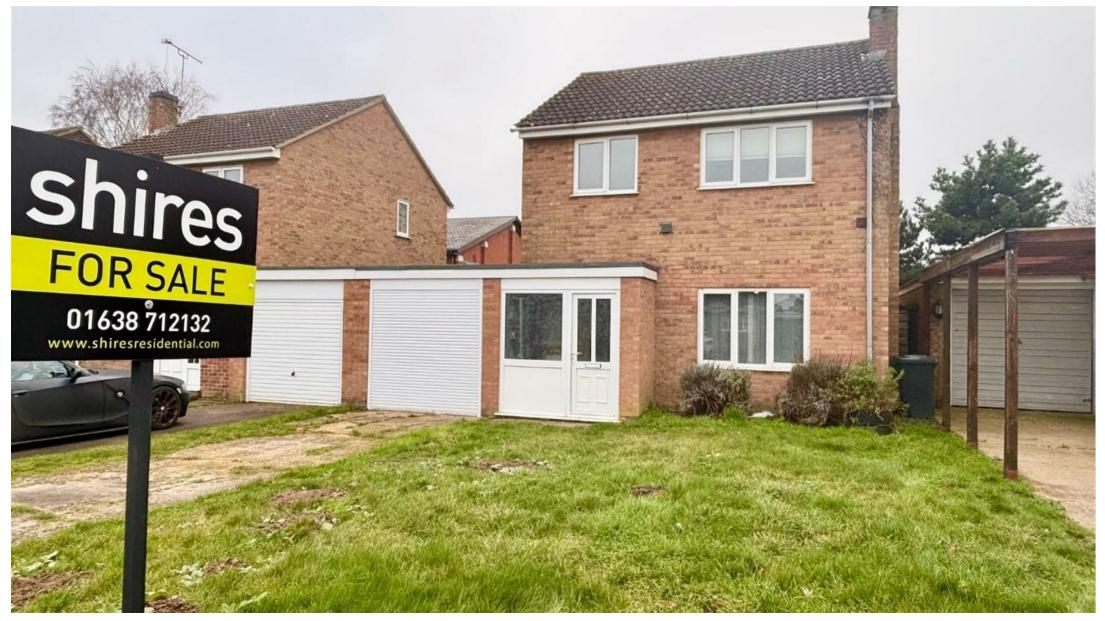

# 50 Blackbird Road - Asking Price £225,000

Beck Row Bury St. Edmunds IP28 8HL

"Consistently providing outstanding service to our clients"

## The Property

Offered CHAIN FREE, and located in a cul de sac prime location, this 3 bedroom DETACHED house on Blackbird Road is a wonderful opportunity. Don't miss the chance to view this charming residence.

The Groundfloor comprises of a reception room featuring a log burner, in addition to a fully fitted kitchen. Upstairs, boasting three well-proportioned bedrooms, this property offers ample space for comfortable living. The property also benefits from an entrance porch and family bathroom. One of the standout features of this property is the generous parking space, accommodating up to three vehicles. This is complemented by a garage and a driveway, providing both convenience and security for your vehicles. The property is ready to move in with ease and start making it your own.

### **Features**

- 3 BEDROOM DETACHED HOUSE
- GARAGE TO THE SIDE PLUS DRIVE
- CHAIN FREE
- ENCLOSED REAR GARDEN
- OIL FIRED RADIATOR HEATING
- DOUBLE GLAZED
- LOUNGE/DINER AND KITCHEN TO THE GROUND FLOOR
- CALL US NOW TO VIEW