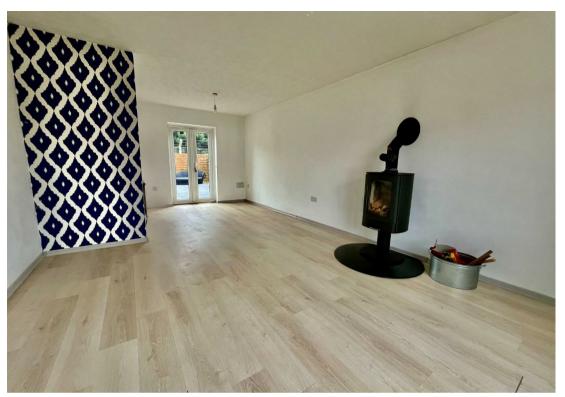

The Groundfloor comprises of a reception room featuring a log burner, in addition to a fully fitted kitchen. Upstairs, boasting three well-proportioned bedrooms, this property offers ample space for comfortable living. The property also benefits from an entrance porch and family bathroom. One of the standout features of this property is the generous parking space, accommodating up to three vehicles. This is complemented by a garage and a driveway, providing both convenience and security for your vehicles. The property is ready to move in with ease and start making it your own.

### **Features**

- 3 BEDROOM DETACHED HOUSE
- GARAGE TO THE SIDE PLUS DRIVE
- CHAIN FREE
- ENCLOSED REAR GARDEN
- OIL FIRED RADIATOR HEATING
- DOUBLE GLAZED
- LOUNGE/DINER AND KITCHEN TO THE GROUND FLOOR
- CALL US NOW TO VIEW