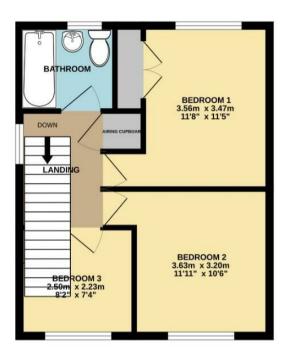

The Groundfloor comprises of a reception room featuring a log burner, in addition to a fully fitted kitchen. Upstairs, boasting three well-proportioned bedrooms, this property offers ample space for comfortable living. The property also benefits from an entrance porch and family bathroom. One of the standout features of this property is the generous parking space, accommodating up to three vehicles. This is complemented by a garage and a driveway, providing both convenience and security for your vehicles. The property is ready to move in with ease and start making it your own.

#### TOTAL FLOOR AREA: 96.4 sq.m. (1038 sq.ft.) approx.

Whilst every attempt has been made to ensure the accuracy of the floorplan contained here, measurements of doors, windows, rooms and any other items are approximate and no responsibility is taken for any error, omission or mis-statement. This plan is for illustrative purposes only and should be used as such by any prospective purchaser. The services, systems and appliances shown have not been tested and no guarantee as to their operability or efficiency can be given.