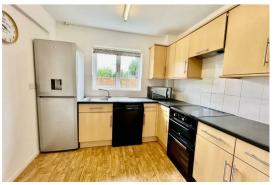

The Groundfloor comprises of a reception room featuring a log burner, in addition to a fully fitted kitchen. Upstairs, boasting three well-proportioned bedrooms, this property offers ample space for comfortable living. The property also benefits from an entrance porch and family bathroom. One of the standout features of this property is the generous parking space, accommodating up to three vehicles. This is complemented by a garage and a driveway, providing both convenience and security for your vehicles. The property is ready to move in with ease and start making it your own.