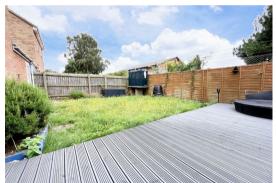

### **Features**

- 3 BEDROOM DETACHED HOUSE
- GARAGE TO THE SIDE PLUS DRIVE
- CHAIN FREE
- ENCLOSED REAR GARDEN
- OIL FIRED RADIATOR HEATING
- DOUBLE GLAZED
- LOUNGE/DINER AND KITCHEN TO THE GROUND FLOOR
- CALL US NOW TO VIEW