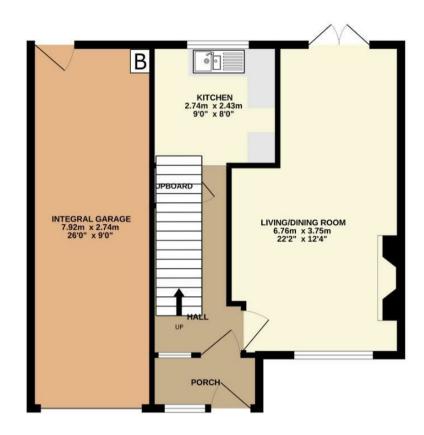

The Groundfloor comprises of a reception room featuring a log burner, in addition to a fully fitted kitchen. Upstairs, boasting three well-proportioned bedrooms, this property offers ample space for comfortable living. The property also benefits from an entrance porch and family bathroom. One of the standout features of this property is the generous parking space, accommodating up to three vehicles. This is complemented by a garage and a driveway, providing both convenience and security for your vehicles. The property is ready to move in with ease and start making it your own.

#### TOTAL FLOOR AREA: 96.4 sq.m. (1038 sq.ft.) approx.

Whilst every attempt has been made to ensure the accuracy of the floorplan contained here, measurements of doors, windows, rooms and any other items are approximate and no responsibility is taken for any error, omission or mis-statement. This plan is for illustrative purposes only and should be used as such by any prospective purchaser. The services, systems and appliances shown have not been tested and no guarantee as to their operability or efficiency can be given.