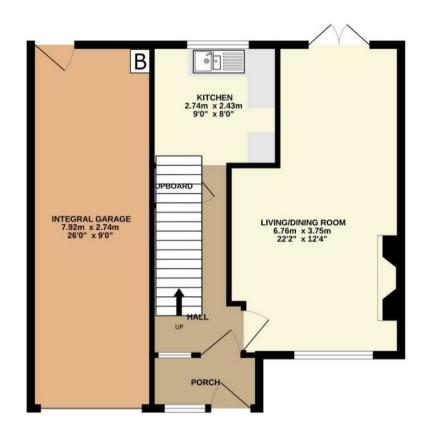

#### TOTAL FLOOR AREA: 96.4 sq.m. (1038 sq.ft.) approx.

Whilst every attempt has been made to ensure the accuracy of the floorplan contained here, measurements of doors, windows, rooms and any other items are approximate and no responsibility is taken for any error, omission or mis-statement. This plan is for illustrative purposes only and should be used as such by any prospective purchaser. The services, systems and appliances shown have not been tested and no guarantee as to their operability or efficiency can be given.

Made with Metropix ©2024

Shires Residential 4 New Street, Mildenhall, Suffolk, IP28 7EN T: 01638 712132 E: mildenhall@shiresresidential.com www.shiresresidential.com