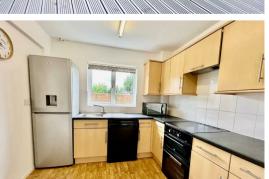

The Groundfloor comprises of a reception room featuring a log burner, in addition to a fully fitted kitchen. Upstairs, boasting three well-proportioned bedrooms, this property offers ample space for comfortable living. The property also benefits from an entrance porch and family bathroom. One of the standout features of this property is the generous parking space, accommodating up to three vehicles. This is complemented by a garage and a driveway, providing both convenience and security for your vehicles. The property is ready to move in with ease and start making it your own.