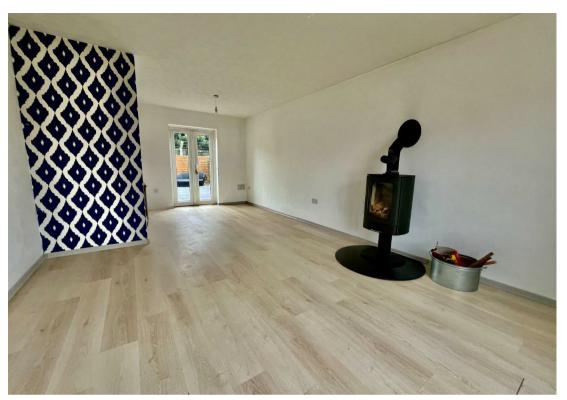

The Groundfloor comprises of a reception room featuring a log burner, in addition to a fully fitted kitchen. Upstairs, boasting three well-proportioned bedrooms, this property offers ample space for comfortable living. The property also benefits from an entrance porch and family bathroom. One of the standout features of this property is the generous parking space, accommodating up to three vehicles. This is complemented by a garage and a driveway, providing both convenience and security for your vehicles. The property is ready to move in with ease and start making it your own.

### **Features**

- 3 BEDROOM DETACHED HOUSE
- GARAGE TO THE SIDE PLUS DRIVE
- CHAIN FREE
- ENCLOSED REAR GARDEN
- OIL FIRED RADIATOR HEATING
- DOUBLE GLAZED
- LOUNGE/DINER AND KITCHEN TO THE GROUND FLOOR
- CALL US NOW TO VIEW