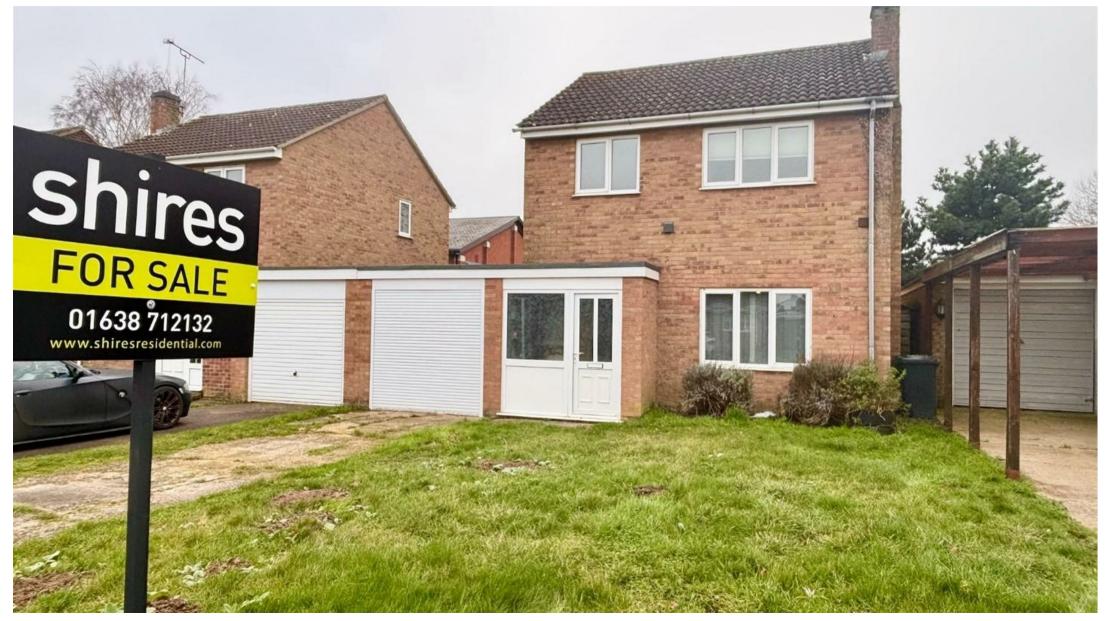

# 50 Blackbird Road - Offers In Excess Of £225,000

Beck Row Bury St. Edmunds IP28 8HL

"Consistently providing outstanding service to our clients"

## The Property

Offered CHAIN FREE, and located in a cul de sac prime location, this 3 bedroom DETACHED house on Blackbird Road is a wonderful opportunity. Don't miss the chance to view this charming residence.

The Groundfloor comprises of a reception room featuring a log burner, in addition to a fully fitted kitchen. Upstairs, boasting three well-proportioned bedrooms, this property offers ample space for comfortable living. The property also benefits from an entrance porch and family bathroom. One of the standout features of this property is the generous parking space, accommodating up to three vehicles. This is complemented by a garage and a driveway, providing both convenience and security for your vehicles. The property is ready to move in with ease and start making it your own.

### **Features**

- 3 BEDROOM DETACHED HOUSE
- GARAGE TO THE SIDE PLUS DRIVE
- CHAIN FREE
- ENCLOSED REAR GARDEN
- OIL FIRED RADIATOR HEATING
- DOUBLE GLAZED
- LOUNGE/DINER AND KITCHEN TO THE GROUND FLOOR
- CALL US NOW TO VIEW