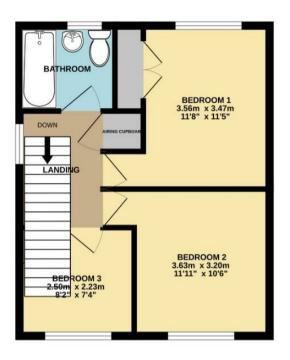

#### TOTAL FLOOR AREA: 96.4 sq.m. (1038 sq.ft.) approx.

Whilst every attempt has been made to ensure the accuracy of the floorplan contained here, measurements of doors, windows, rooms and any other items are approximate and no responsibility is taken for any error, omission or mis-statement. This plan is for illustrative purposes only and should be used as such by any prospective purchaser. The services, systems and appliances shown have not been tested and no guarantee as to their operability or efficiency can be given.

Made with Metropix ©2024

Shires Residential 4 New Street, Mildenhall, Suffolk, IP28 7EN T: 01638 712132 E: mildenhall@shiresresidential.com www.shiresresidential.com