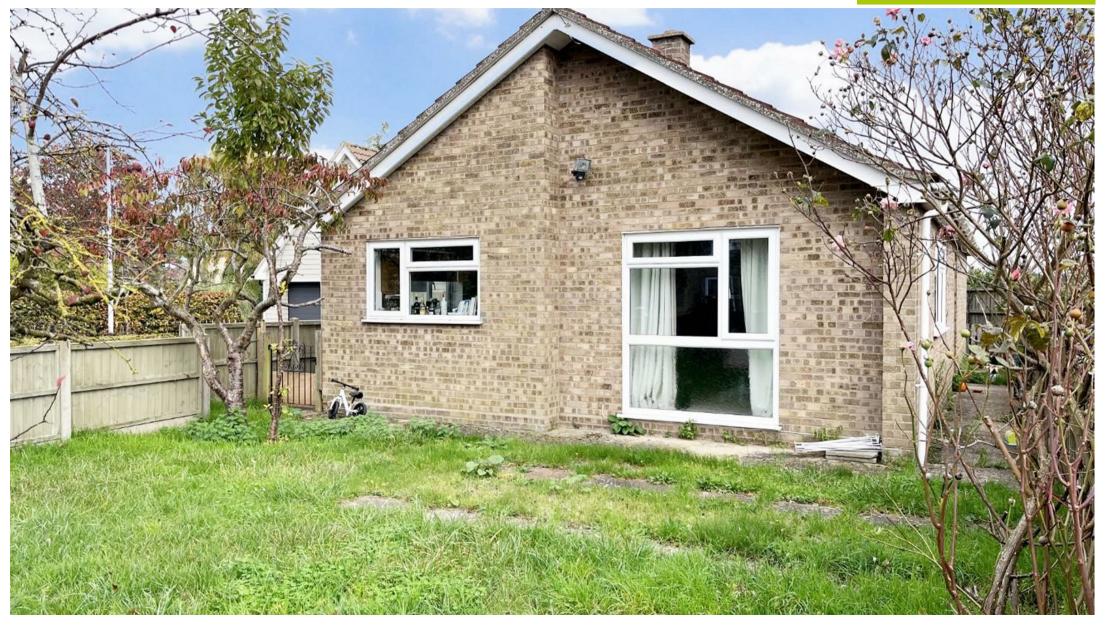

## The Property

Located in the ever popular village of West Row is this CHAIN FREE 2 bedroom detached bungalow BACKING ON TO OPEN FIELDS.

The property, which offers good sized accommodation throughout, has a lounge/diner, kitchen, 2 double bedrooms and bathroom with a separate WC.

Outside there are gardens to the front, side and rear and there is also a garage to the rear of the bungalow.

The property is double glazed throughout and is warmed by storage heaters.

West Row is a popular village situated 2 miles to the West of Mildenhall, with amenities including general store, fish and chip shop and pub.

## **Features**

- 2 BEDROOM DETACHED BUNGALOW
- CHAIN FREE
- STORAGE HEATERS
- GARAGE
- FIELD VIEWS TO THE REAR
- POPULAR VILLAGE OF WEST ROW
- GARDENS TO FRONT, SIDE & REAR
- 19'11 X 12'4 LOUNGE/DINER
- 15'3 X 9'5 KITCHEN
- CALL US NOW TO BOOK A VIEWING