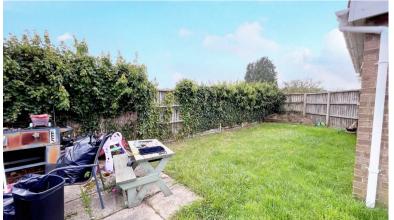

Outside there are gardens to the front, side and rear and there is also a garage to the rear of the bungalow.

The property is double glazed throughout and is warmed by storage heaters.

West Row is a popular village situated 2 miles to the West of Mildenhall, with amenities including general store, fish and chip shop and pub.