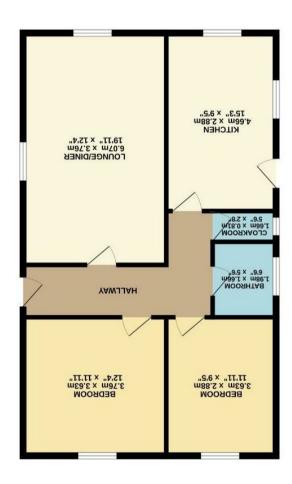

## The Property

Located in the ever popular village of West Row is this CHAIN FREE 2 bedroom detached bungalow BACKING ON TO OPEN FIELDS.

The property, which offers good sized accommodation throughout, has a lounge/diner, kitchen, 2 double bedrooms and bathroom with a separate WC.

## **Features**

- 2 BEDROOM DETACHED BUNGALOW
- CHAIN FREE
- STORAGE HEATERS
- GARAGE
- FIELD VIEWS TO THE REAR
- POPULAR VILLAGE OF WEST ROW
- GARDENS TO FRONT, SIDE & REAR
- 19'11 X 12'4 LOUNGE/DINER
- 15'3 X 9'5 KITCHEN
- CALL US NOW TO BOOK A VIEWING