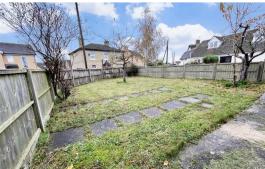

Outside there are gardens to the front, side and rear and there is also a garage to the rear of the bungalow.

The property is double glazed throughout and is warmed by storage heaters.

West Row is a popular village situated 2 miles to the West of Mildenhall, with amenities including general store, fish and chip shop and pub.