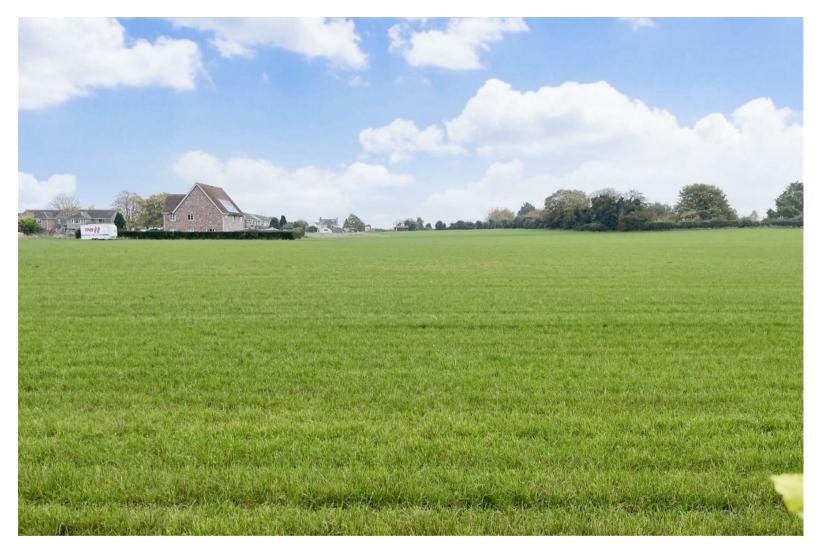

## The Property

Located in the ever popular village of West Row is this CHAIN FREE 2 bedroom detached bungalow BACKING ON TO OPEN FIELDS.

The property, which offers good sized accommodation throughout, has a lounge/diner, kitchen, 2 double bedrooms and bathroom with a separate WC.

Outside there are gardens to the front, side and rear and there is also a garage to the rear of the bungalow.

The property is double glazed throughout and is warmed by storage heaters.

West Row is a popular village situated 2 miles to the West of Mildenhall, with amenities including general store, fish and chip shop and pub.

## **Features**

- 2 BEDROOM DETACHED BUNGALOW
- CHAIN FREE
- STORAGE HEATERS
- GARAGE
- FIELD VIEWS TO THE REAR
- POPULAR VILLAGE OF WEST ROW
- GARDENS TO FRONT, SIDE & REAR
- 19'11 X 12'4 LOUNGE/DINER
- 15'3 X 9'5 KITCHEN
- CALL US NOW TO BOOK A VIEWING