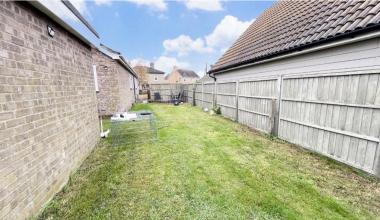

Outside there are gardens to the front, side and rear and there is also a garage to the rear of the bungalow.

The property is double glazed throughout and is warmed by storage heaters.

West Row is a popular village situated 2 miles to the West of Mildenhall, with amenities including general store, fish and chip shop and pub.