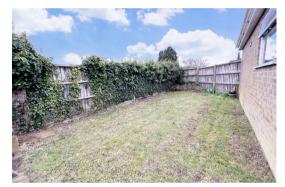

Outside there are gardens to the front, side and rear and there is also a garage to the rear of the bungalow.

The property is double glazed throughout and is warmed by storage heaters.

West Row is a popular village situated 2 miles to the West of Mildenhall, with amenities including general store, fish and chip shop and pub.

## **Features**

- 2 BEDROOM DETACHED BUNGALOW
- CHAIN FREE
- STORAGE HEATERS
- GARAGE
- FIELD VIEWS TO THE REAR
- POPULAR VILLAGE OF WEST ROW
- GARDENS TO FRONT, SIDE & REAR
- 19'11 X 12'4 LOUNGE/DINER
- 15'3 X 9'5 KITCHEN
- CALL US NOW TO BOOK A VIEWING