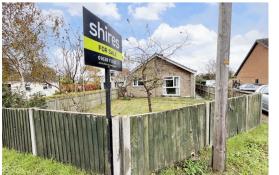

## The Property

Located in the ever popular village of West Row is this CHAIN FREE 2 bedroom detached bungalow BACKING ON TO OPEN FIELDS.

The property, which offers good sized accommodation throughout, has a lounge/diner, kitchen, 2 double bedrooms and bathroom with a separate WC.

Outside there are gardens to the front, side and rear and there is also a garage to the rear of the bungalow.

The property is double glazed throughout and is warmed by storage heaters.

West Row is a popular village situated 2 miles to the West of Mildenhall, with amenities including general store, fish and chip shop and pub.