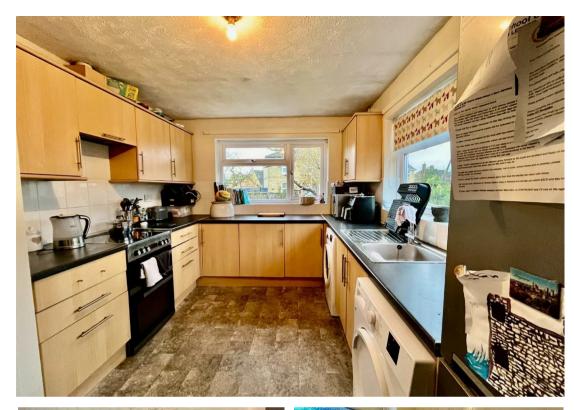

## The Property

Located in the ever popular village of West Row is this CHAIN FREE 2 bedroom detached bungalow BACKING ON TO OPEN FIELDS.

The property, which offers good sized accommodation throughout, has a lounge/diner, kitchen, 2 double bedrooms and bathroom with a separate WC.

## **Features**

- 2 BEDROOM DETACHED BUNGALOW
- CHAIN FREE
- STORAGE HEATERS
- GARAGE
- FIELD VIEWS TO THE REAR
- POPULAR VILLAGE OF WEST ROW
- GARDENS TO FRONT, SIDE & REAR
- 19'11 X 12'4 LOUNGE/DINER
- 15'3 X 9'5 KITCHEN
- CALL US NOW TO BOOK A VIEWING