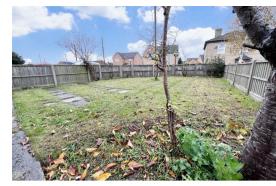

Outside there are gardens to the front, side and rear and there is also a garage to the rear of the bungalow.

The property is double glazed throughout and is warmed by storage heaters.

West Row is a popular village situated 2 miles to the West of Mildenhall, with amenities including general store, fish and chip shop and pub.

## **Features**

- 2 BEDROOM DETACHED BUNGALOW
- CHAIN FREE
- STORAGE HEATERS
- GARAGE
- FIELD VIEWS TO THE REAR
- POPULAR VILLAGE OF WEST ROW
- GARDENS TO FRONT, SIDE & REAR
- 19'11 X 12'4 LOUNGE/DINER
- 15'3 X 9'5 KITCHEN
- CALL US NOW TO BOOK A VIEWING