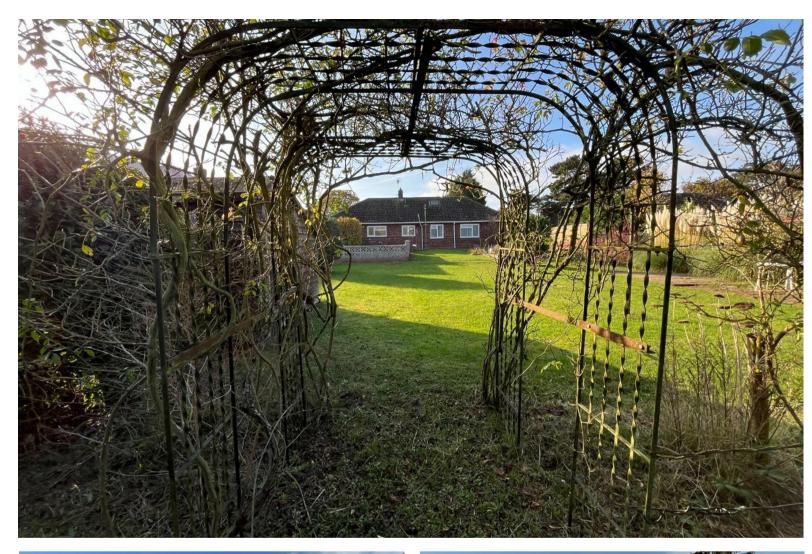

## The Property

Offered for sale on a CHAIN FREE basis, is this 4 bedroom detached family bungalow, located within on of Mildenhall's sought after areas being Folly Road. The bungalow is believed to be set within a plot of ONE ACRE with a stable to the rear and is warmed by Gas Radiator Heating.

The property offers an idea family purchase with the possibility of the garage block being converted into an ANNEX, subject to permission. The accommodation comprises lounge/diner, kitchen/breakfast room, 4 well proportioned bedrooms, and a wet room within the main bungalow. The garage block is attached to the side via a hallway with a shower room to the rear and a large single garage.

There is plenty of parking to either side of the bungalow and mature gardens to the rear.

Call us now to book your viewing to avoid missing out on the opportunity to purchase your new home!