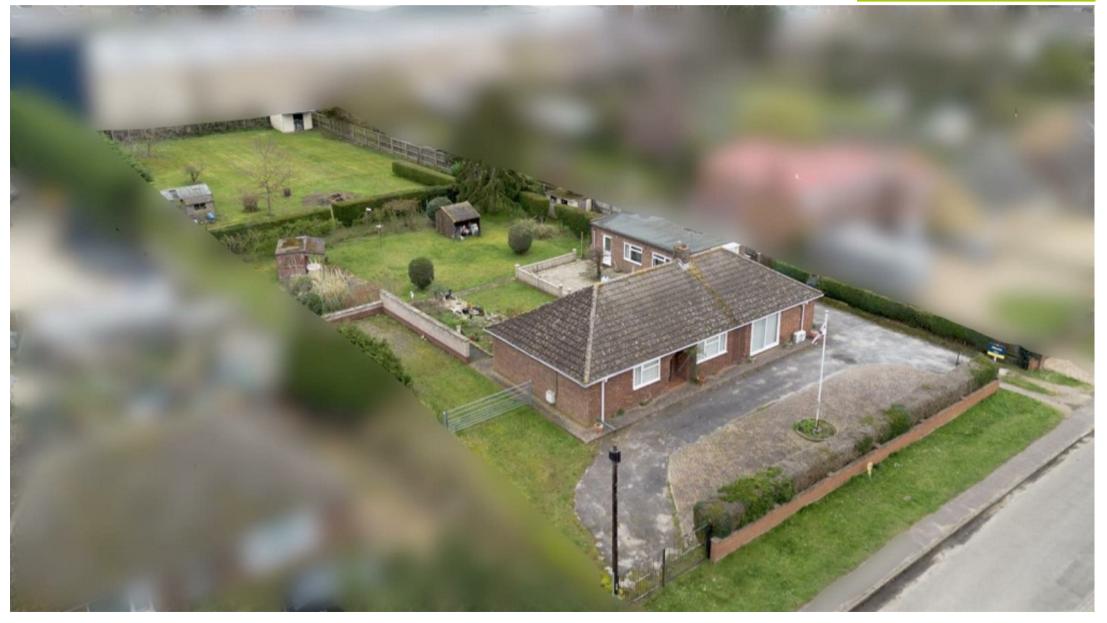

## The Property

Offered for sale on a CHAIN FREE basis, is this 4 bedroom detached family bungalow, located within on of Mildenhall's sought after areas being Folly Road. The bungalow is believed to be set within a plot of ONE ACRE with a stable to the rear and is warmed by Gas Radiator Heating.

The property offers an idea family purchase with the possibility of the garage block being converted into an ANNEX, subject to permission. The accommodation comprises lounge/diner, kitchen/breakfast room, 4 well proportioned bedrooms, and a wet room within the main bungalow. The garage block is attached to the side via a hallway with a shower room to the rear and a large single garage.

There is plenty of parking to either side of the bungalow and mature gardens to the rear.

Call us now to book your viewing to avoid missing out on the opportunity to purchase your new home!

## Features

- CHAIN FREE BUNGALOW
- 4 WELL PROPORTIONED
   BEDROOMS
- PARKING AND GARAGE
- ANNEX POSSIBILITY (STPP)
- SET IN AROUND AN ACRE
   OF LAND
- STABLE TO THE REAR OF
  THE LAND
- GAS RADIATOR HEATING
- LOUNGE/DINER
- KITCHEN/BREAKFAST ROOM
- CALL NOW TO BOOK YOUR
   VIEWING