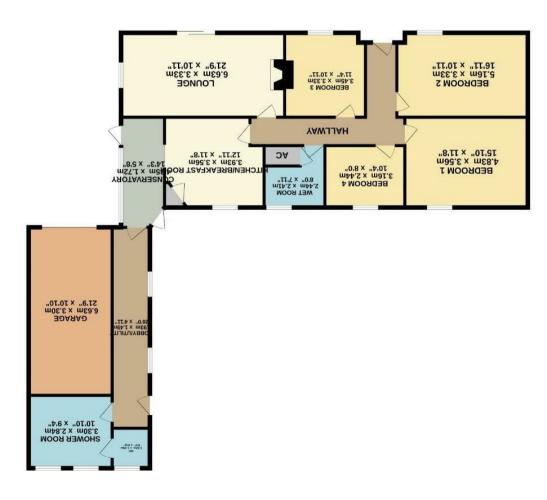

## The Property

Offered for sale on a CHAIN FREE basis, is this 4 bedroom detached family bungalow, located within on of Mildenhall's sought after areas being Folly Road. The bungalow is believed to be set within a plot of ONE ACRE with a stable to the rear and is warmed by Gas Radiator Heating.

The property offers an idea family purchase with the possibility of the garage block being converted into an ANNEX, subject to permission. The accommodation comprises lounge/diner, kitchen/breakfast room, 4 well proportioned bedrooms, and a wet room within the main bungalow. The garage block is attached to the side via a hallway with a shower room to the rear and a large single garage.

#### **GROUND FLOOR**

Vibile every starting his total much to network and a source of a fast method how more improvement. Vibile every starting his total much source was expected on the source of the source source of the vibility on efforts and the vibility one effor EU Directive