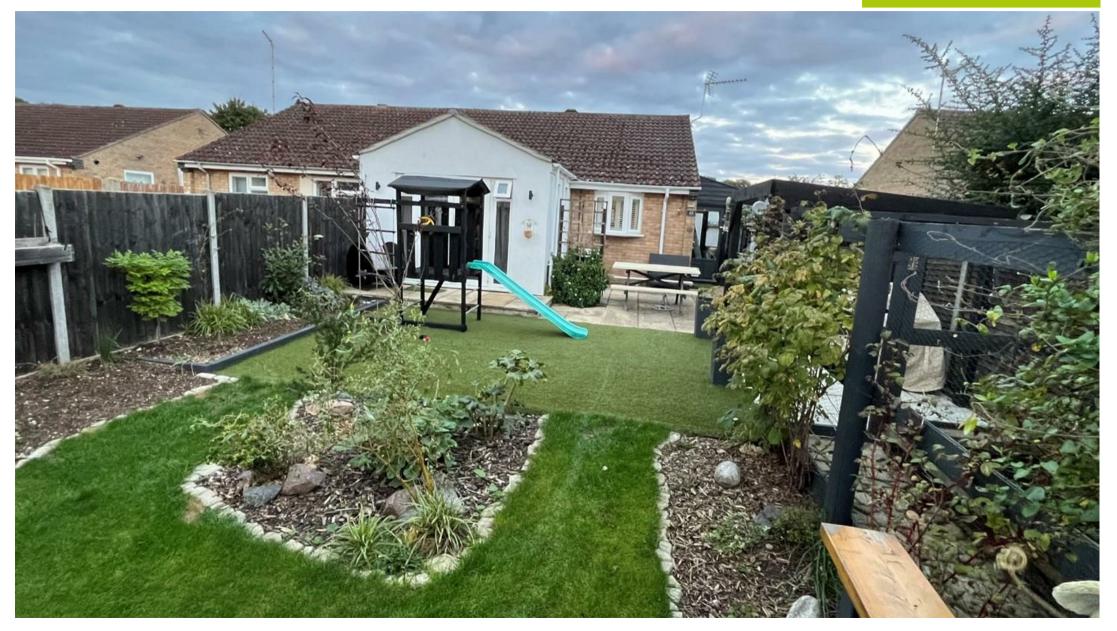

## The Property

Located on the outskirts of Mildenhall is this extended 2 bedroom semi detached bungalow. The property has fully enclosed front and rear gardens, the front having outbuildings and paved and the rear being low maintenance with growing areas, a bar and pond.