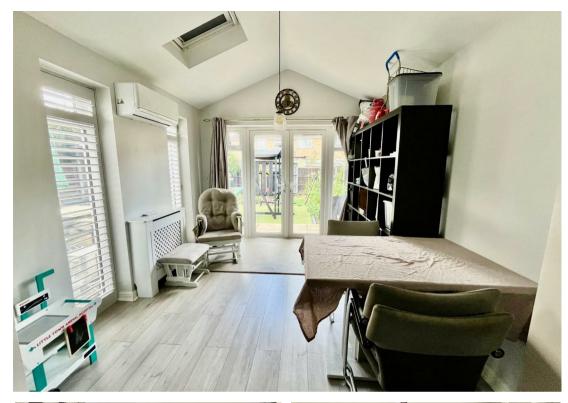

Internally the property has a large lounge that has been extended to create a dining area that leads on to the rear garden. There is a long conservatory running down the entire side of the property and gives access to the front and rear gardens and two large bedrooms, the main bedroom has a large built in wardrobe.