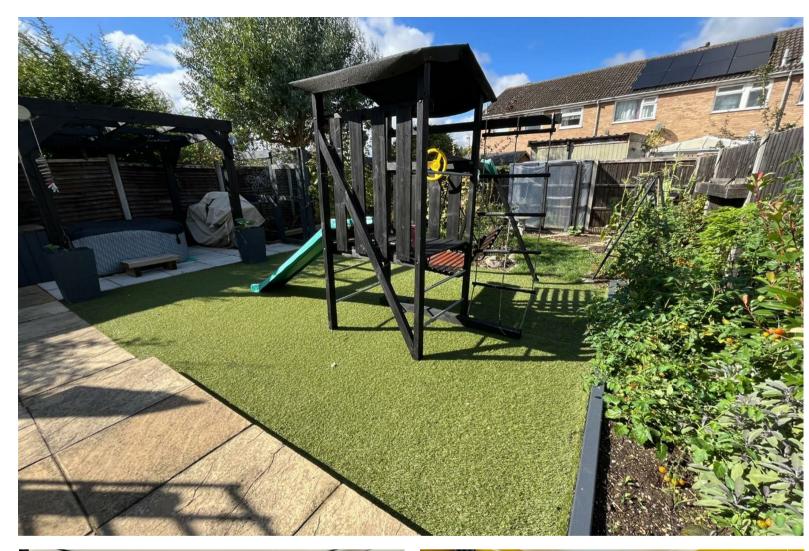

## The Property

Located on the outskirts of Mildenhall is this extended 2 bedroom semi detached bungalow. The property has fully enclosed front and rear gardens, the front having outbuildings and paved and the rear being low maintenance with growing areas, a bar and pond.

Internally the property has a large lounge that has been extended to create a dining area that leads on to the rear garden. There is a long conservatory running down the entire side of the property and gives access to the front and rear gardens and two large bedrooms, the main bedroom has a large built in wardrobe.