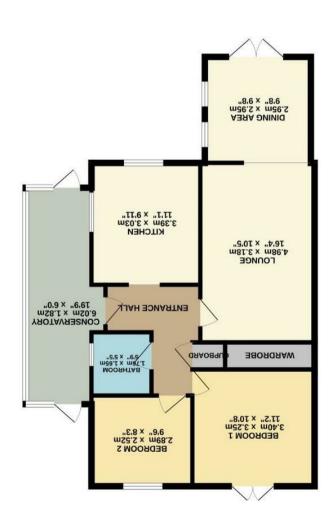

## The Property

Located on the outskirts of Mildenhall is this extended 2 bedroom semi detached bungalow. The property has fully enclosed front and rear gardens, the front having outbuildings and paved and the rear being low maintenance with growing areas, a bar and pond.

Internally the property has a large lounge that has been extended to create a dining area that leads on to the rear garden. There is a long conservatory running down the entire side of the property and gives access to the front and rear gardens and two large bedrooms, the main bedroom has a large built in wardrobe.

Heated throughout by gas central heating and with double glazing, a fitted kitchen and a modern bathroom, this 2 bedroom bungalow makes an ideal home.

Call now to view!