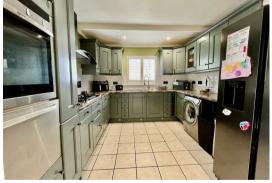

Heated throughout by gas central heating and with double glazing, a fitted kitchen and a modern bathroom, this 2 bedroom bungalow makes an ideal home.

Call now to view!