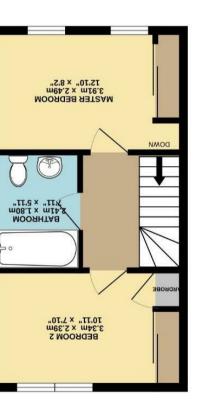

As you step inside, you are greeted by a welcoming reception room, perfect for relaxing or entertaining guests. The house features two well-appointed bedrooms, offering comfortable living spaces for you and your family. The bathroom is conveniently located, adding to the functionality of this lovely home.

England & Wales

Energy Efficiency Rating

www.shiresresidential.com E: mildenhall@shiresresidential.com T: 01638 712132 4 New Street, Mildenhall, Suffolk, IP28 7EN Shires Residential

29.2 sq.m. (314 sq.ft.) approx. GROUND FLOOR

29.2 sq.m. (314 sq.ft.) approx.

The control of the co

TOTAL FLOOR AREA: 58.3 sq.m. (628 sq.ft.) approx.