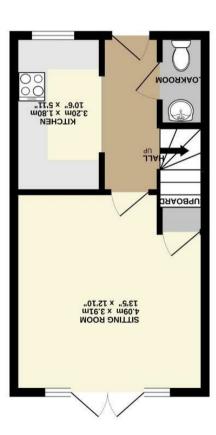

As you step inside, you are greeted by a welcoming reception room, perfect for relaxing or entertaining guests. The house features two well-appointed bedrooms, offering comfortable living spaces for you and your family. The bathroom is conveniently located, adding to the functionality of this lovely home.

England & Wales

Energy Efficiency Rating

www.shiresresidential.com E: mildenhall@shiresresidential.com T: 01638 712132 4 New Street, Mildenhall, Suffolk, IP28 7EN Shires Residential

29.2 sq.m. (314 sq.ft.) approx. GROUND FLOOR

29.2 sq.m. (314 sq.ft.) approx.

The control of the co

TOTAL FLOOR AREA: 58.3 sq.m. (628 sq.ft.) approx.