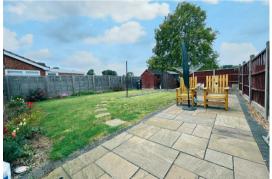

The bungalow has had the recent change of bathroom to a walk in shower room and has plenty of parking on the driveway for several vehicles.

The rear garden backs on to a playing field and the property occupies a generous sized plot, ideal for gardeners or a small family.

## **Features**

- OIL FIRED RADIATOR HEATING
- DOUBLE GLAZING
- 2 DOUBLE BEDROOMS
- MULTIPLE CAR PARKING ON DRIVE
- REAR GARDEN WITH PLAYING FIELDS BEYOND
- POPULAR VILLAGE LOCATION
- LARGE FRONT GARDEN
- MODERN SHOWER ROOM
- CHAIN FREE
- CALL NOW OT BOOK A VIEWING