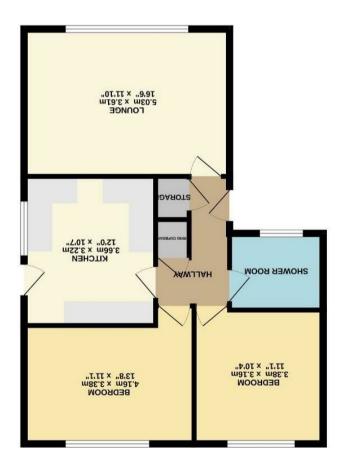

## The Property

Located in the village of Feltwell, Norfolk, is this 2 bedroom detached bungalow that is offered for sale on a CHAIN FREE basis. The property has been in the family for a number of years and has come to the market, giving you the opportunity to move in to a much loved home. The bungalow has had the recent change

The bungalow has had the recent change of bathroom to a walk in shower room and has plenty of parking on the driveway for several vehicles.

The rear garden backs on to a playing field and the property occupies a generous sized plot, ideal for gardeners or a small family.

## **Features**

- OIL FIRED RADIATOR HEATING
- DOUBLE GLAZING
- 2 DOUBLE BEDROOMS
- MULTIPLE CAR PARKING ON DRIVE
- REAR GARDEN WITH PLAYING FIELDS BEYOND
- POPULAR VILLAGE LOCATION
- LARGE FRONT GARDEN
- MODERN SHOWER ROOM
- CHAIN FREE
- CALL NOW OT BOOK A VIEWING