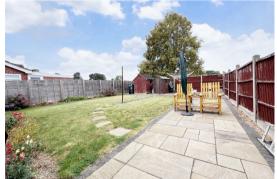

The bungalow has had the recent change of bathroom to a walk in shower room and has plenty of parking on the driveway for several vehicles.

The rear garden backs on to a playing field and the property occupies a generous sized plot, ideal for gardeners or a small family.

## **Features**

- OIL FIRED RADIATOR HEATING
- DOUBLE GLAZING
- 2 DOUBLE BEDROOMS
- MULTIPLE CAR PARKING ON DRIVE
- REAR GARDEN WITH PLAYING FIELDS BEYOND
- POPULAR VILLAGE LOCATION
- LARGE FRONT GARDEN
- MODERN SHOWER ROOM
- CHAIN FREE
- CALL NOW OT BOOK A VIEWING