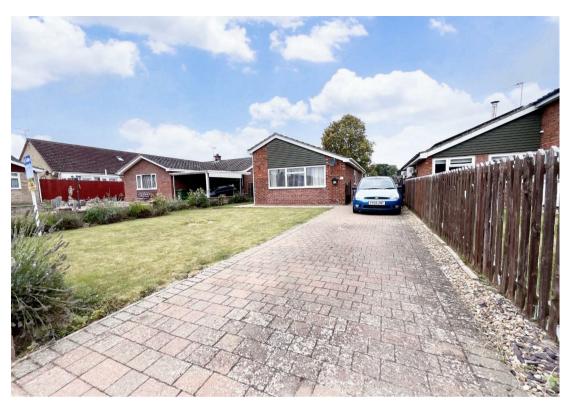

## The Property

Located in the village of Feltwell, Norfolk, is this 2 bedroom detached bungalow that is offered for sale on a CHAIN FREE basis. The property has been in the family for a number of years and has come to the market, giving you the opportunity to move in to a much loved home. The bungalow has had the recent change

The bungalow has had the recent change of bathroom to a walk in shower room and has plenty of parking on the driveway for several vehicles.

The rear garden backs on to a playing field and the property occupies a generous sized plot, ideal for gardeners or a small family.

## **Features**

- OIL FIRED RADIATOR HEATING
- DOUBLE GLAZING
- 2 DOUBLE BEDROOMS
- MULTIPLE CAR PARKING ON DRIVE
- REAR GARDEN WITH PLAYING FIELDS BEYOND
- POPULAR VILLAGE LOCATION
- LARGE FRONT GARDEN
- MODERN SHOWER ROOM
- CHAIN FREE
- CALL NOW OT BOOK A VIEWING