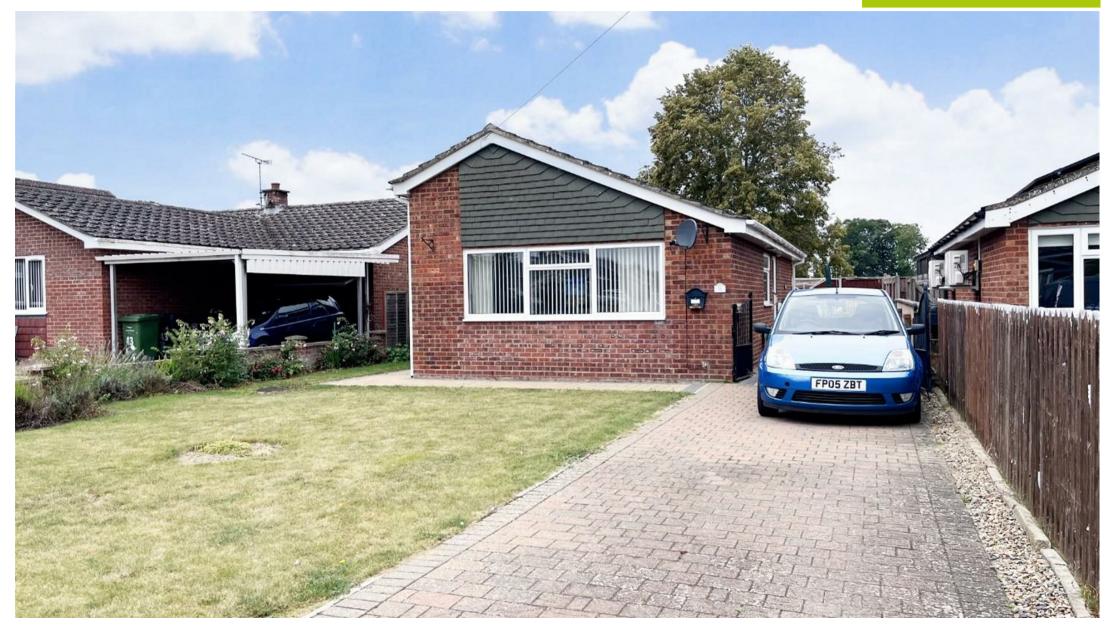

## The Property

Located in the village of Feltwell, Norfolk, is this 2 bedroom detached bungalow that is offered for sale on a CHAIN FREE basis. The property has been in the family for a number of years and has come to the market, giving you the opportunity to move in to a much loved home. The bungalow has had the recent change

The bungalow has had the recent change of bathroom to a walk in shower room and has plenty of parking on the driveway for several vehicles.

The rear garden backs on to a playing field and the property occupies a generous sized plot, ideal for gardeners or a small family.

## **Features**

- OIL FIRED RADIATOR HEATING
- DOUBLE GLAZING
- 2 DOUBLE BEDROOMS
- MULTIPLE CAR PARKING ON DRIVE
- REAR GARDEN WITH PLAYING FIELDS BEYOND
- POPULAR VILLAGE LOCATION
- LARGE FRONT GARDEN
- MODERN SHOWER ROOM
- CHAIN FREE
- CALL NOW OT BOOK A VIEWING