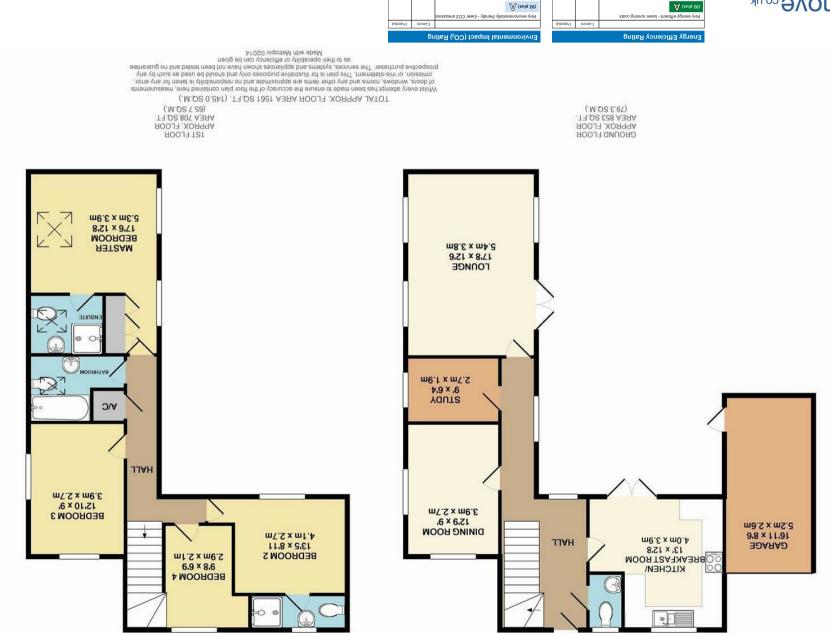

#### Features

- SPACIOUS DETACHED HOUSE
- SEPARATE DINING ROOM
- 4 GOOD SIZED BEDROOMS
- OIL HEATING & ENERGY RATING - C
- STUDY
- APPROXIMATE SIZE 1561 SQ FT.
- FAMILY BATHROOM, 2 EN -SUITES & CLOAKROOM
- GARDEN, GARAGE & LOTS OF PARKING
- CALL NOW TO VIEW
- CHAIN FREE