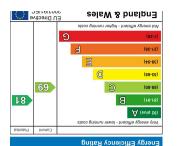

## **Features**

- SPACIOUS DETACHED HOUSE
- SEPARATE DINING ROOM
- 4 GOOD SIZED BEDROOMS
- OIL HEATING & ENERGY RATING - C
- STUDY
- APPROXIMATE SIZE 1561 SQ FT.
- FAMILY BATHROOM, 2 EN -SUITES & CLOAKROOM
- GARDEN, GARAGE & LOTS OF PARKING
- CALL NOW TO VIEW
- CHAIN FREE