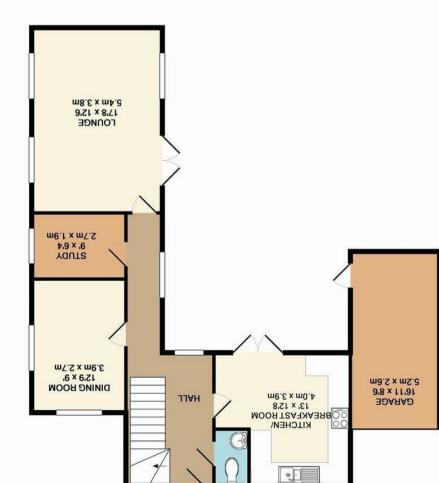

\*\*Ightmove.co.uk

The UK's number one property website

(.M.Q2 E.97)

AREA 853 SQ.FT.

APPROX, FLOOR

GROUND FLOOR

www.shiresresidential.com E: mildenhall@shiresresidential.com T: 01638 712132 4 New Street, Mildenhall, Suffolk, IP28 7EN Shires Residential

> me.£ x m£.2 17'6 x 12'8 BEDISOOM

**MASTER** 

D/A

HINSN

3.9m x 2.7m 15.10 × 8.

**BEDISOOM 3** 

Made with Metropix ©2014 as to their operability or efficiency can be given omission, or mis-statement. This plan is for illustrative purposes only and should be used as such by any prospective purchaser. The services, systems and appliances shown have not been tested and no guarantee of doors, windows, rooms and any other items are approximate and no responsibility is taken for any error, Whilst every attempt has been made to ensure the accuracy of the floor plan contained here, measurements

4.1m x 2.7m

13.2 × 8.11

**BEDROOM 2** 

m1.2 x me.5

6.9 × 8.6

**BEDBOOM** 

TOTAL APPROX. FLOOR AREA 1561 SQ.FT. (145.0 SQ.M.) (.M. D2 7.28) AREA 708 SQ.FT. APPROX, FLOOR 1ST FLOOR