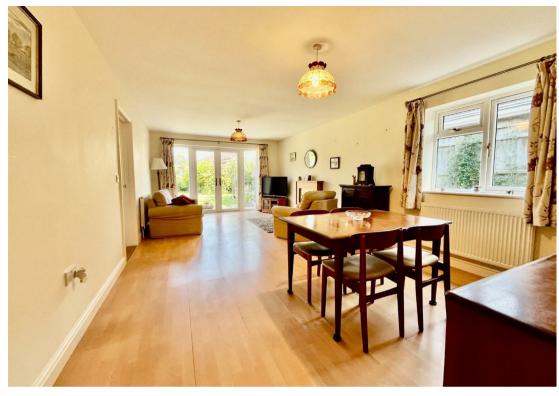

## The Property

A delightful property offers a wonderful opportunity for those seeking a modern and spacious home. This large detached bungalow boasts two generous double bedrooms and features both an en suite for added convenience and a family bathroom. The heart of the home is the large lounge diner, ideal for entertaining quests with double opening doors leading directly on to the patio area of the garden. The kitchen breakfast room is fitted with integrated appliances and is complemented by the utility room. Another standout feature of this property is the parking provision for up to three cars, ensuring that you and your guests will never have to worry about finding a parking spot.

## **Features**

- CHAIN FREE DETACHED BUNGALOW
- 2 DOUBLE BEDROOMS
- PARKING FOR 3 VEHICLES
- EN SUITE AND FAMILY BATHROOM
- 23'6 X 12'6 LOUNGE/DINER
  WITH DOUBLE OPEN DOORS
  TO THE GARDEN
- FULLY ENCLOSED LARGE REAR GARDEN
- FITTED KITCHEN/BREAKFAST ROOM
- UTILITY ROOM
- EPC B RATED
- CALL NOW TO BOOK A VIEWING ON YOUR NEW HOME!