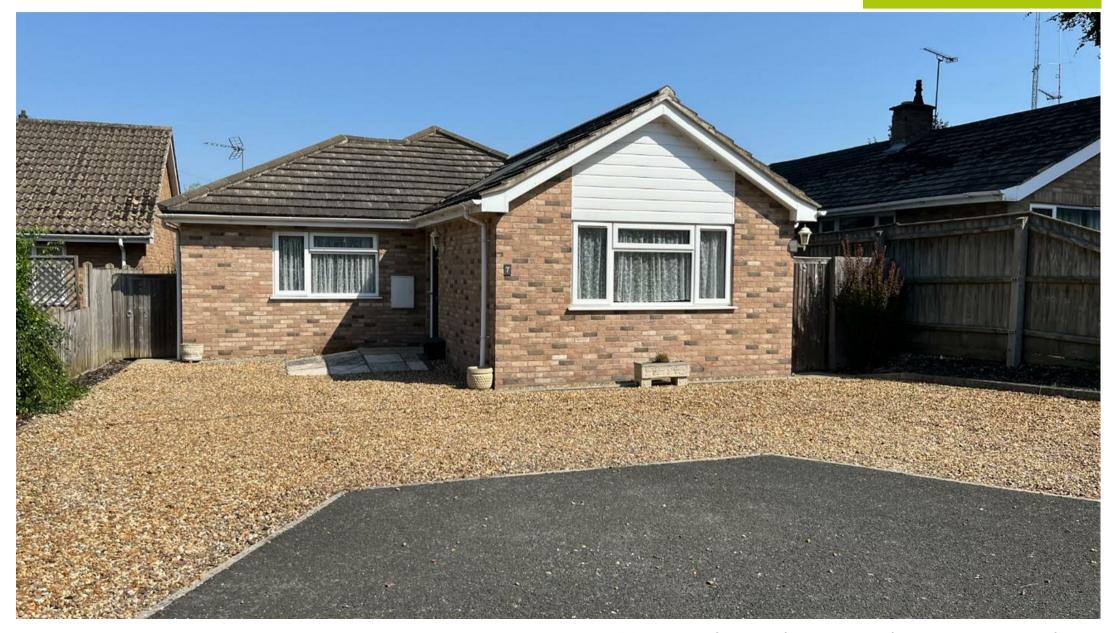

## The Property

A delightful property offers a wonderful opportunity for those seeking a modern and spacious home. This large detached bungalow boasts two generous double bedrooms and features both an en suite for added convenience and a family bathroom. The heart of the home is the large lounge diner, ideal for entertaining quests with double opening doors leading directly on to the patio area of the garden. The kitchen breakfast room is fitted with integrated appliances and is complemented by the utility room. Another standout feature of this property is the parking provision for up to three cars, ensuring that you and your guests will never have to worry about finding a parking spot.

## **Features**

- CHAIN FREE DETACHED BUNGALOW
- 2 DOUBLE BEDROOMS
- PARKING FOR 3 VEHICLES
- EN SUITE AND FAMILY BATHROOM
- 23'6 X 12'6 LOUNGE/DINER
  WITH DOUBLE OPEN DOORS
  TO THE GARDEN
- FULLY ENCLOSED LARGE REAR GARDEN
- FITTED KITCHEN/BREAKFAST ROOM
- UTILITY ROOM
- EPC B RATED
- CALL NOW TO BOOK A VIEWING ON YOUR NEW HOME!