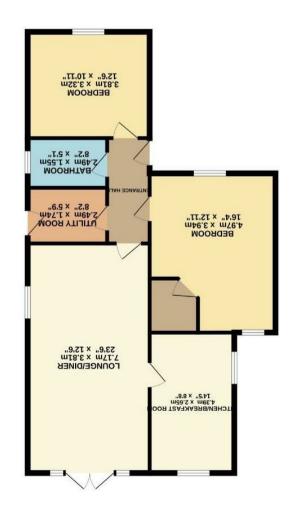

## The Property

A delightful property offers a wonderful opportunity for those seeking a modern and spacious home. This large detached bungalow boasts two generous double bedrooms and features both an en suite for added convenience and a family bathroom. The heart of the home is the large lounge diner, ideal for entertaining quests with double opening doors leading directly on to the patio area of the garden. The kitchen breakfast room is fitted with integrated appliances and is complemented by the utility room. Another standout feature of this property is the parking provision for up to three cars, ensuring that you and your guests will never have to worry about finding a parking spot.

## **Features**

- CHAIN FREE DETACHED BUNGALOW
- 2 DOUBLE BEDROOMS
- PARKING FOR 3 VEHICLES
- EN SUITE AND FAMILY BATHROOM
- 23'6 X 12'6 LOUNGE/DINER
  WITH DOUBLE OPEN DOORS
  TO THE GARDEN
- FULLY ENCLOSED LARGE REAR GARDEN
- FITTED KITCHEN/BREAKFAST ROOM
- UTILITY ROOM
- EPC B RATED
- CALL NOW TO BOOK A VIEWING ON YOUR NEW HOME!