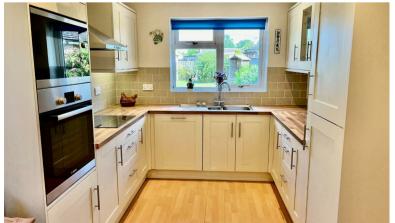

## The Property

A delightful property offers a wonderful opportunity for those seeking a modern and spacious home. This large detached bungalow boasts two generous double bedrooms and features both an en suite for added convenience and a family bathroom. The heart of the home is the large lounge diner, ideal for entertaining quests with double opening doors leading directly on to the patio area of the garden. The kitchen breakfast room is fitted with integrated appliances and is complemented by the utility room. Another standout feature of this property is the parking provision for up to three cars, ensuring that you and your guests will never have to worry about finding a parking spot.

## **Features**

- CHAIN FREE DETACHED BUNGALOW
- 2 DOUBLE BEDROOMS
- PARKING FOR 3 VEHICLES
- EN SUITE AND FAMILY BATHROOM
- 23'6 X 12'6 LOUNGE/DINER
  WITH DOUBLE OPEN DOORS
  TO THE GARDEN
- FULLY ENCLOSED LARGE REAR GARDEN
- FITTED KITCHEN/BREAKFAST ROOM
- UTILITY ROOM
- EPC B RATED
- CALL NOW TO BOOK A VIEWING ON YOUR NEW HOME!