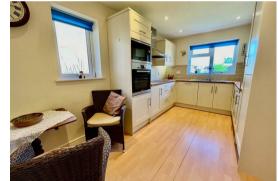

## The Property

A delightful property offers a wonderful opportunity for those seeking a modern and spacious home. This large detached bungalow boasts two generous double bedrooms and features both an en suite for added convenience and a family bathroom. The heart of the home is the large lounge diner, ideal for entertaining quests with double opening doors leading directly on to the patio area of the garden. The kitchen breakfast room is fitted with integrated appliances and is complemented by the utility room. Another standout feature of this property is the parking provision for up to three cars, ensuring that you and your guests will never have to worry about finding a parking spot.

## **Features**

- CHAIN FREE DETACHED BUNGALOW
- 2 DOUBLE BEDROOMS
- PARKING FOR 3 VEHICLES
- EN SUITE AND FAMILY BATHROOM
- 23'6 X 12'6 LOUNGE/DINER
  WITH DOUBLE OPEN DOORS
  TO THE GARDEN
- FULLY ENCLOSED LARGE REAR GARDEN
- FITTED KITCHEN/BREAKFAST ROOM
- UTILITY ROOM
- EPC B RATED
- CALL NOW TO BOOK A VIEWING ON YOUR NEW HOME!