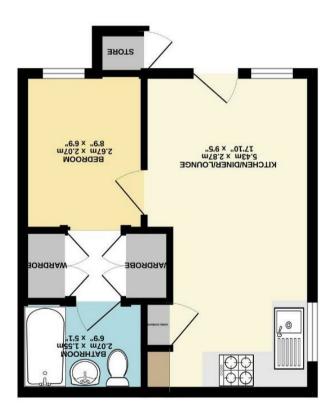

A one bedroom terraced bungalow offering open plan kitchen/diner/lounge, one bedroom, built in wardrobes and bathroom. In addition there is an allocated parking space and garden to front.

www.shiresresidential.com E: mildenhall@shiresresidential.com T: 01638 712132 4 New Street, Mildenhall, Suffolk, IP28 7EN Shires Residential

> Reading every mode and the second of the sec TOTAL FLOOR AREA: 26.1 sq.m. (281 sq.ft.) approx.