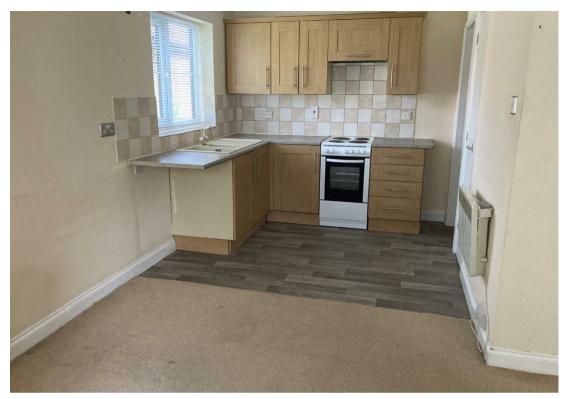

A one bedroom terraced bungalow offering open plan kitchen/diner/lounge, one bedroom, built in wardrobes and bathroom. In addition there is an allocated parking space and garden to front.