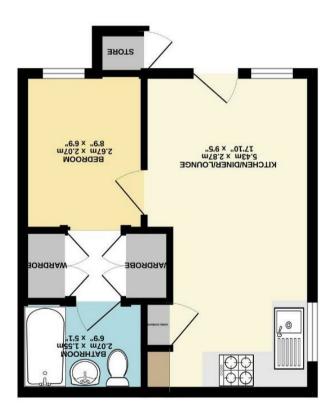

www.shiresresidential.com E: mildenhall@shiresresidential.com T: 01638 712132 4 New Street, Mildenhall, Suffolk, IP28 7EN Shires Residential

> Reading every mode and the second of the sec TOTAL FLOOR AREA: 26.1 sq.m. (281 sq.ft.) approx.