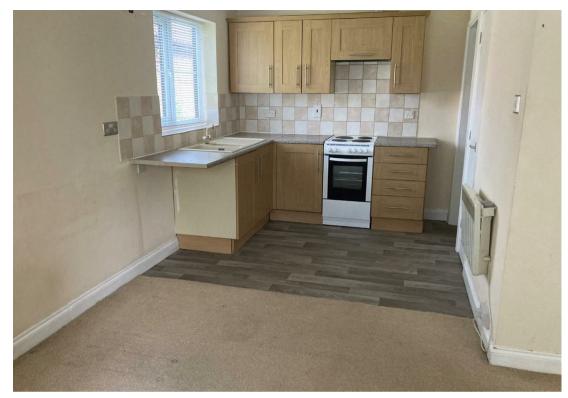

A one bedroom terraced bungalow offering open plan kitchen/diner/lounge, one bedroom, built in wardrobes and bathroom. In addition there is an allocated parking space and garden to front.