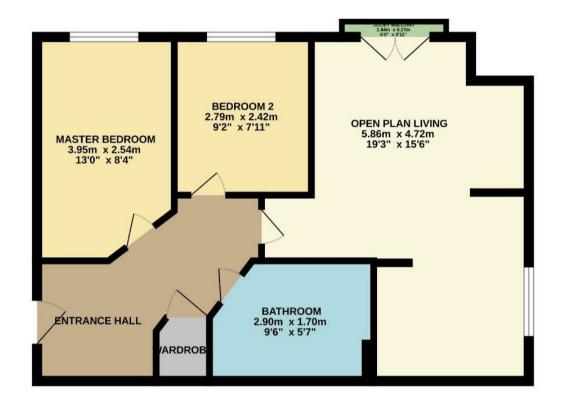

### The Property

Located close to the TRAIN STATION with links to Cambridge/ London/ Bury St Edmunds is this TWO BEDROOM apartment with OPEN PLAN dining kitchen area that extends to a JULIETTE BALCONY. Offered CHAIN FREE. The property features gas radiator heating and DOUBLE GLAZING, ensuring warmth and comfort all year round.

With 1 bathroom and 2 well-proportioned bedrooms, this flat is ideal for a small family, a couple, or even as an investment opportunity. The allocated parking space adds convenience to your daily routine, making coming home a breeze.

There is also an OFF ROAD PARKING space for convenience.

Don't miss out on the chance to make this charming flat your own. Book a viewing today and envision the possibilities that this lovely property in Soham has to offer.

#### Features

- CHAIN FREE
- 2 BEDROOM SECOND FLOOR APARTMENT
- GAS RADIATOR HEATING
- DOUBLE GLAZING
- ALLOCATED PARKING SPACE
- JULIETTE BALCONY TO LIVING AREA
- WALKING DISTANCE TO TRAIN STATION
- FITTED KITCHEN WITH OVEN AND HOB
- RENEWED BOILER
- CALL NOW TO VIEW

#### GROUND FLOOR 51.6 sq.m. (555 sq.ft.) approx.

TOTAL FLOOR AREA : 51.6 sq.m. (555 sq.ft.) approx.

shires residential

Shires Residential 4 New Street, Mildenhall, Suffolk, IP28 7EN T: 01638 712132 E: mildenhall@shiresresidential.com www.shiresresidential.com