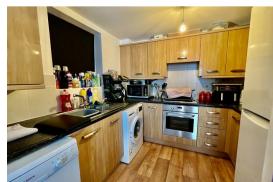

### The Property

Located close to the TRAIN STATION with links to Cambridge/ London/ Bury St Edmunds is this TWO BEDROOM apartment with OPEN PLAN dining kitchen area that extends to a JULIETTE BALCONY. Offered CHAIN FREE. The property features gas radiator heating and DOUBLE GLAZING, ensuring warmth and comfort all year round.

#### Features

- CHAIN FREE
- 2 BEDROOM SECOND FLOOR APARTMENT
- GAS RADIATOR HEATING
- DOUBLE GLAZING
- ALLOCATED PARKING SPACE
- JULIETTE BALCONY TO LIVING AREA
- WALKING DISTANCE TO TRAIN STATION
- FITTED KITCHEN WITH OVEN AND HOB
- RENEWED BOILER
- CALL NOW TO VIEW