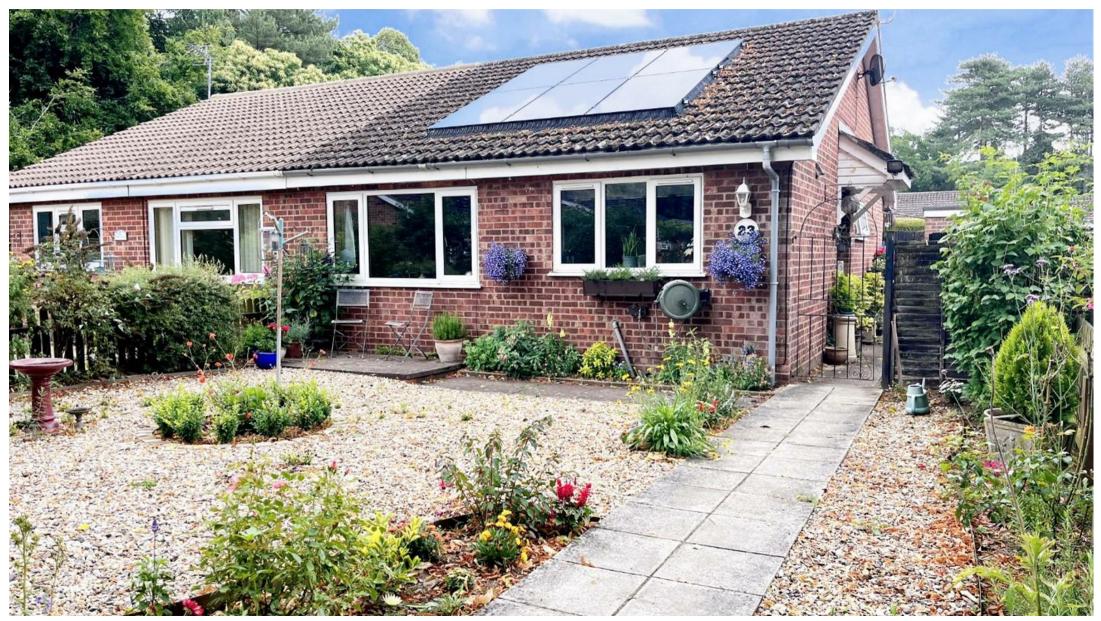

## The Property

Welcome to this charming 2-bedroom semidetached bungalow located on Rowan Walk in the picturesque area of Mildenhall, Bury St. Edmunds. This lovely property boasts a cosy reception room, perfect for relaxing or entertaining guests.

One of the standout features of this property is the presence of solar panels, offering a cost-effective energy solution.

For those who enjoy the outdoors, this bungalow is situated close to local walks, providing the perfect opportunity to explore the beautiful surroundings at your leisure. Additionally, the enclosed rear garden offers a private and tranquil space where you can unwind and enjoy the fresh air.

Nestled in a quiet cul-de-sac, this property provides a peaceful and safe environment for you to call home. Don't miss the chance to own this delightful bungalow in a soughtafter location. Contact us today to arrange a viewing and make this charming property your own!

## **Features**

- CLOSE TO FOREST WALKS
- 2 BEDROOM SEMI DETACHED BUNGALOW
- NEW OIL FILLED ELECTRIC RADIATORS
- DOUBLE GLAZED THROUGHOUT
- SOLAR PANELS
- LOW MAINTENANCE FRONT GARDEN
- ENCLOSED REAR GARDEN WITH SHEDS
- CUL DE SAC LOCATION
- SHOWER/WET ROOM
- CALL NOW TO VIEW