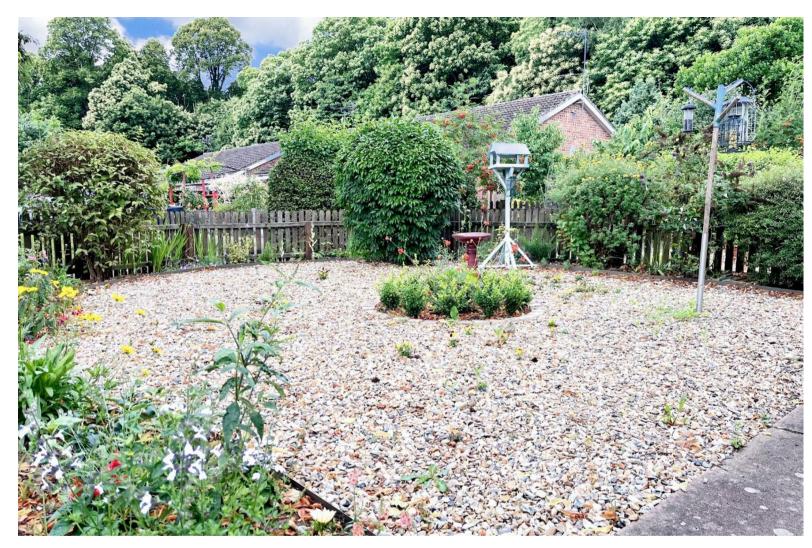

One of the standout features of this property is the presence of solar panels, offering a cost-effective energy solution.

For those who enjoy the outdoors, this bungalow is situated close to local walks, providing the perfect opportunity to explore the beautiful surroundings at your leisure. Additionally, the enclosed rear garden offers a private and tranquil space where you can unwind and enjoy the fresh air.

## **Features**

- CLOSE TO FOREST WALKS
- 2 BEDROOM SEMI DETACHED BUNGALOW
- NEW OIL FILLED ELECTRIC RADIATORS
- DOUBLE GLAZED THROUGHOUT
- SOLAR PANELS
- LOW MAINTENANCE FRONT GARDEN
- ENCLOSED REAR GARDEN WITH SHEDS
- CUL DE SAC LOCATION
- SHOWER/WET ROOM
- CALL NOW TO VIEW