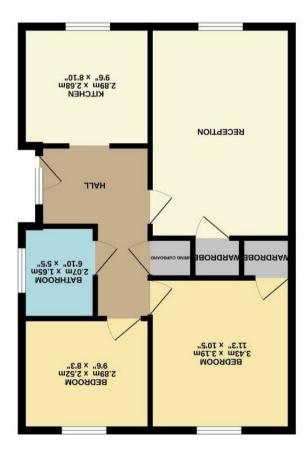

## The Property

Welcome to this charming 2-bedroom semidetached bungalow located on Rowan Walk in the picturesque area of Mildenhall, Bury St. Edmunds. This lovely property boasts a cosy reception room, perfect for relaxing or entertaining guests.

The bungalow features two well-appointed bedrooms, ideal for a small family or as a guest room/home office combination. The wetroom is conveniently located to serve both bedrooms, ensuring practicality and ease of use.