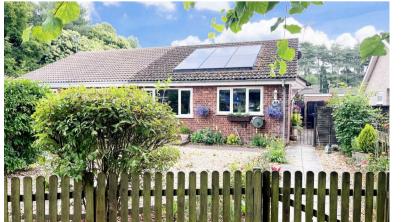

One of the standout features of this property is the presence of solar panels, offering a cost-effective energy solution.

For those who enjoy the outdoors, this bungalow is situated close to local walks, providing the perfect opportunity to explore the beautiful surroundings at your leisure. Additionally, the enclosed rear garden offers a private and tranquil space where you can unwind and enjoy the fresh air.

## **Features**

- CLOSE TO FOREST WALKS
- 2 BEDROOM SEMI DETACHED BUNGALOW
- NEW OIL FILLED ELECTRIC RADIATORS
- DOUBLE GLAZED THROUGHOUT
- SOLAR PANELS
- LOW MAINTENANCE FRONT GARDEN
- ENCLOSED REAR GARDEN WITH SHEDS
- CUL DE SAC LOCATION
- SHOWER/WET ROOM
- CALL NOW TO VIEW