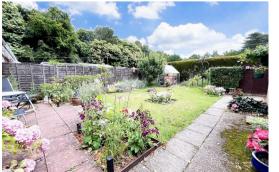

One of the standout features of this property is the presence of solar panels, offering a cost-effective energy solution.

For those who enjoy the outdoors, this bungalow is situated close to local walks, providing the perfect opportunity to explore the beautiful surroundings at your leisure. Additionally, the enclosed rear garden offers a private and tranquil space where you can unwind and enjoy the fresh air.

## **Features**

- CLOSE TO FOREST WALKS
- 2 BEDROOM SEMI DETACHED BUNGALOW
- NEW OIL FILLED ELECTRIC RADIATORS
- DOUBLE GLAZED THROUGHOUT
- SOLAR PANELS
- LOW MAINTENANCE FRONT GARDEN
- ENCLOSED REAR GARDEN WITH SHEDS
- CUL DE SAC LOCATION
- SHOWER/WET ROOM
- CALL NOW TO VIEW