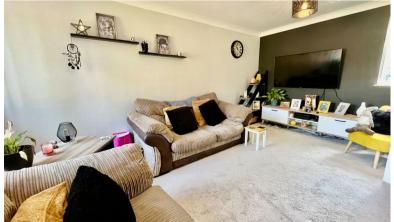

On the ground floor there is an inviting lounge/diner, ideal for relaxing or entertaining guests. The recently fitted Howdens kitchen/breakfast room has double opening doors leading on to the patio.

Upstairs, you will find three well-appointed bedrooms and a shower room.