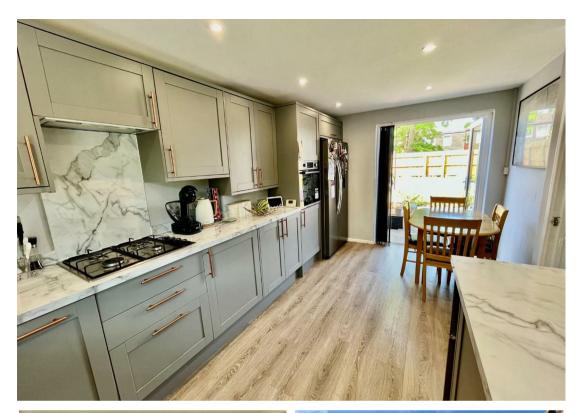

On the ground floor there is an inviting lounge/diner, ideal for relaxing or entertaining guests. The recently fitted Howdens kitchen/breakfast room has double opening doors leading on to the patio.

Upstairs, you will find three well-appointed bedrooms and a shower room.

#### Features

- FAMILY SIZED 3 BEDROOM
  SEMI DETACHED HOUSE
- RE FITTED KITCHEN/BREAKFAST ROOM
- GAS RADIATOR HEATING
- LARGE REAR GARDEN
- NEW PLASTERING THROUGHOUT
- LOUNGE/DINER
- FIRST FLOOR SHOWER ROOM
- NEW FRONT DOOR
- NEW FENCING
- CALL NOW TO VIEW