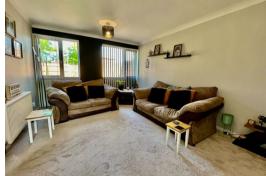

On the ground floor there is an inviting lounge/diner, ideal for relaxing or entertaining guests. The recently fitted Howdens kitchen/breakfast room has double opening doors leading on to the patio.

Upstairs, you will find three well-appointed bedrooms and a shower room.