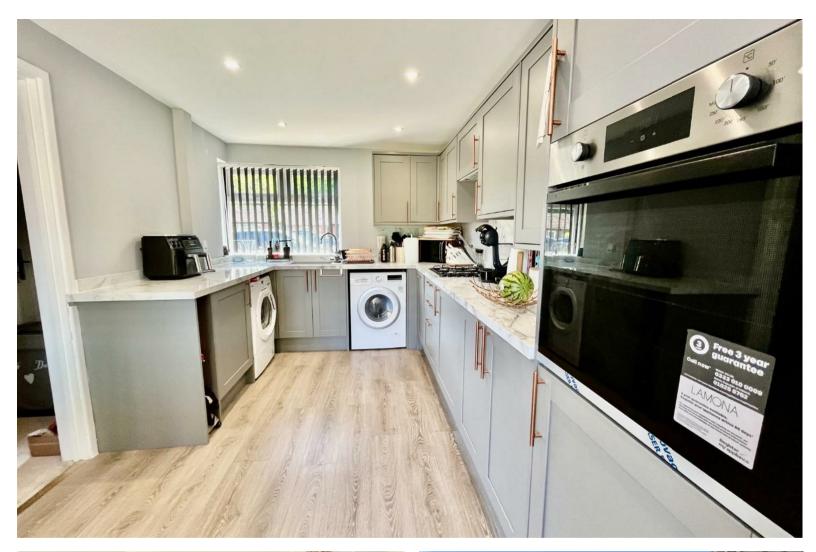

On the ground floor there is an inviting lounge/diner, ideal for relaxing or entertaining guests. The recently fitted Howdens kitchen/breakfast room has double opening doors leading on to the patio.

Upstairs, you will find three well-appointed bedrooms and a shower room.