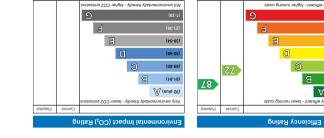

pliances or specific fittings. Whilst measurements and statements given within the details are provided in good faith, their accuracy should not be relied upon. If there are any points about which you may be uncertain or would like further clarification, we would suggest that you telephone this office and speak to our staff who will endeavour to assist you.









CTCHEN/BREAKFAST ROOM 4.76m × 2.82m 15'7" × 9'3"

SRIATS & JJAH

GROUND FLOOR 38.2 sq.m. (411 sq.ft.) approx.



MOOAHTA8 m88.1 × m08.5 "3'8 × "5'8"

1ST FLOOR 38.2 sq.m. (411 sq.ft.) approx.

12.1. × 3.3. 4'.16m × 2'82m BEDBOOW

8.4" × 7"11" 8.4" × 7"11"

10.8. × 1.3. 3'51W × 5'51W

moɔ.lɕitnəbisəresidential.com E: mildenhall@shiresresidential.com T: 01638 712132 4 New Street, Mildenhall, Suffolk, IP28 7EN Shires Residential



12.5. × 10.8. 4'.18m × 3'5.1m FON/0E/DI/NEK

While every provide the second xorqqs (.fl.ps 858) .m.ps 4.81 : AHHA HOOLH JALOL