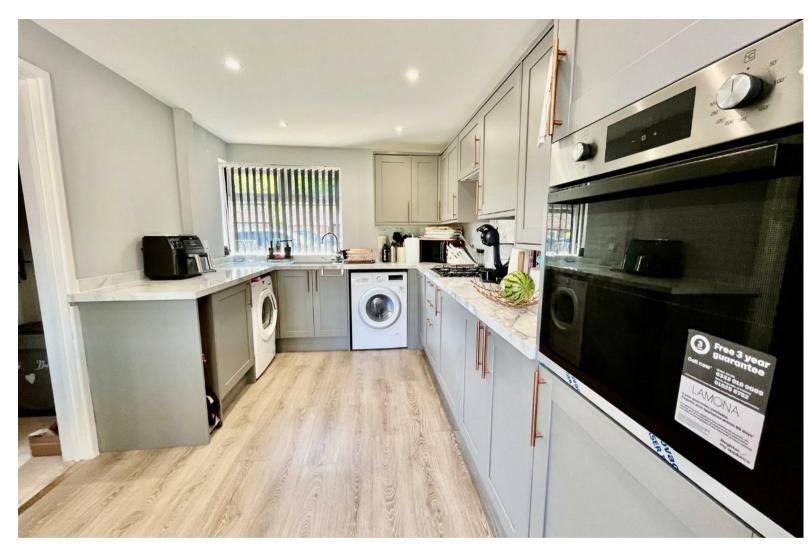

On the ground floor there is an inviting lounge/diner, ideal for relaxing or entertaining quests. The recently fitted Howdens kitchen/breakfast room has double opening doors leading on to the patio.

Upstairs, you will find three well-appointed bedrooms and a shower room.

One of the highlights of this property is the large rear garden, offering a tranguil outdoor space for children to play or for hosting summer barbecues with family and friends.

With recent works carried out including a new kitchen, re plastering throughout, new fencing and a new front door, this semidetached house is perfect for those seeking a comfortable and welcoming family home. Don't miss the opportunity to make this property your own and create lasting memories in this wonderful space.