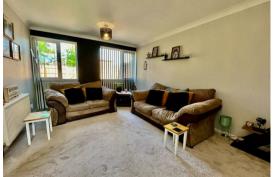

On the ground floor there is an inviting lounge/diner, ideal for relaxing or entertaining quests. The recently fitted Howdens kitchen/breakfast room has double opening doors leading on to the patio.

Upstairs, you will find three well-appointed bedrooms and a shower room.