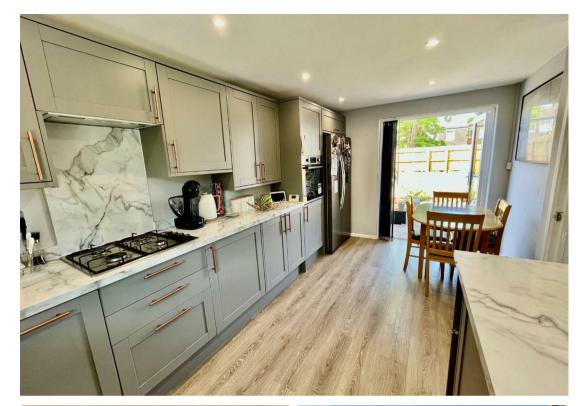

On the ground floor there is an inviting lounge/diner, ideal for relaxing or entertaining quests. The recently fitted Howdens kitchen/breakfast room has double opening doors leading on to the patio.

Upstairs, you will find three well-appointed bedrooms and a shower room.

One of the highlights of this property is the large rear garden, offering a tranguil outdoor space for children to play or for hosting summer barbecues with family and friends.

With recent works carried out including a new kitchen, re plastering throughout, new fencing and a new front door, this semidetached house is perfect for those seeking a comfortable and welcoming family home. Don't miss the opportunity to make this property your own and create lasting memories in this wonderful space.