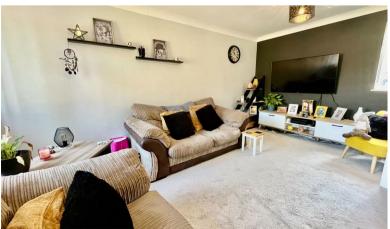

On the ground floor there is an inviting lounge/diner, ideal for relaxing or entertaining quests. The recently fitted Howdens kitchen/breakfast room has double opening doors leading on to the patio.

Upstairs, you will find three well-appointed bedrooms and a shower room.