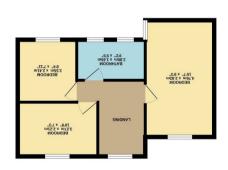

Shires Residential 4 New Street, Mildenhall, Suffolk, IP28 7EN T: 01638 712132 E: mildenhall@shiresresidential.com www.shiresresidential.com

What was the state of the state

1ST FLOOR 38.2 sq.m. (411 sq.ft.) approx.