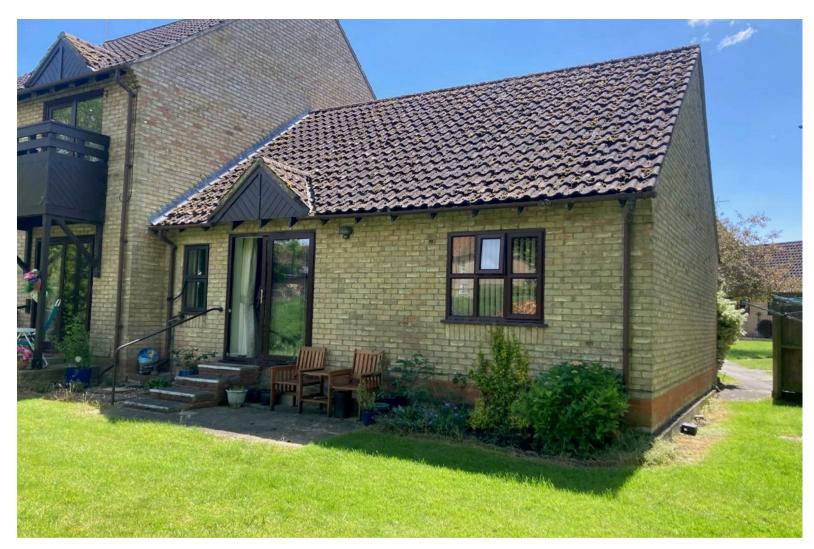

## The Property

A purpose built bungalow exclusively available for over 55's and offered to the market with no onward chain.

#### **Full details**

This end of terrace bungalow is situated within walking distance to the town and is exclusively available to the over 55's.

The property is situated in a cul-de-sac of similar properties and has views over the River Lark.

Outside, the property offers residents parking and communal gardens. The property benefits from updated UPVC double glazing throughout, electric storage heating, on-site live in warden and additionally is offered to the market with no onward chain.