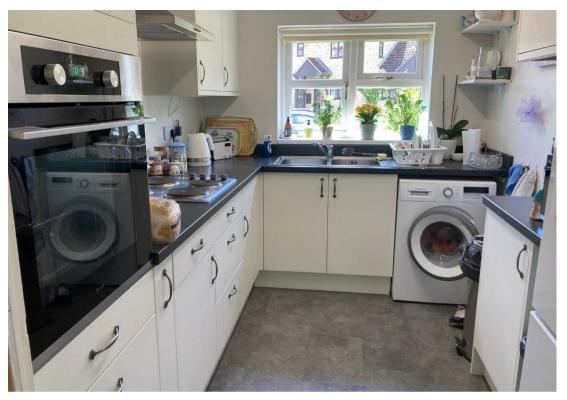

In brief the accommodation comprises of an entrance hall with storage cupboard, large double bedroom with built in double wardrobe, further single bedroom with built in double wardrobe, lounge/diner with sliding patio doors to rear overlooking the river, updated modern kitchen to front and a wet room.

#### **Features**

- NO ONWARD CHAIN
- PURPOSE BUILT COMPLEX OF SIMILAR PROPERTIES
- EXCLUSIVELY AVAILABLE TO OVER 55'S ONLY
- END TERRACE PROPERTY
- TWO BEDROOMS BOTH WITH BUILT IN WARDROBES
- MODERN KITCHEN
- LOUNGE WITH VIEWS OVER THE RIVER LARK
- WET ROOM WITH WALK IN SHOWER
- UPDATED UPVC WINDOWS & DOORS
- RESIDENTS PARKING & COMMUNAL GARDENS