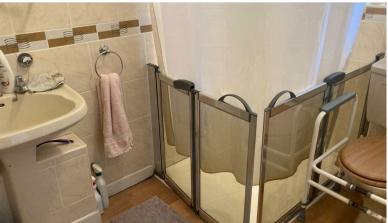

In brief the accommodation comprises of an entrance hall with storage cupboard, large double bedroom with built in double wardrobe, further single bedroom with built in double wardrobe, lounge/diner with sliding patio doors to rear overlooking the river, updated modern kitchen to front and a wet room.

#### **Features**

- NO ONWARD CHAIN
- PURPOSE BUILT COMPLEX OF SIMILAR PROPERTIES
- EXCLUSIVELY AVAILABLE TO OVER 55'S ONLY
- END TERRACE PROPERTY
- TWO BEDROOMS BOTH WITH BUILT IN WARDROBES
- MODERN KITCHEN
- LOUNGE WITH VIEWS OVER THE RIVER LARK
- WET ROOM WITH WALK IN SHOWER
- UPDATED UPVC WINDOWS & DOORS
- RESIDENTS PARKING & COMMUNAL GARDENS