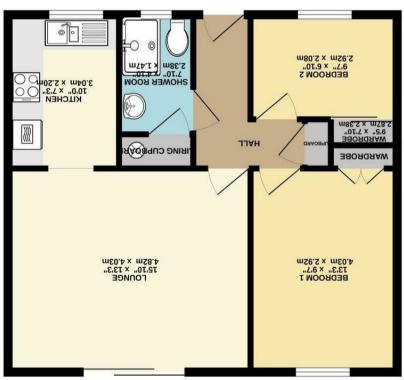

In brief the accommodation comprises of an entrance hall with storage cupboard, large double bedroom with built in double wardrobe, further single bedroom with built in double wardrobe, lounge/diner with sliding patio doors to rear overlooking the river, updated modern kitchen to front and a wet room.

Analysis every careful and some description of the contraction of the

TOTAL FLOOR AREA: 593 sq.ft (55.1 sq.ft.) approx

T: 01638 712132 4 New Street, Mildenhall, Suffolk, IP28 7EN Shires Residential

www.shiresresidential.com

E: mildenhall@shiresresidential.com

593 sq.ft. (55.1 sq.m.) approx. **CROUND FLOOR**