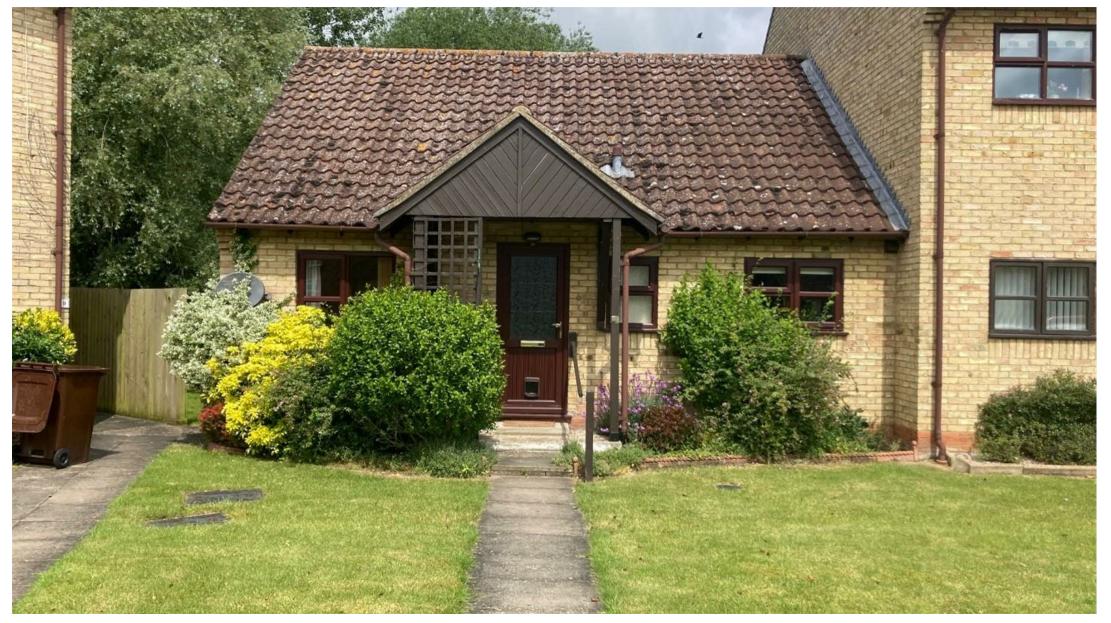

## The Property

A purpose built bungalow exclusively available for over 55's and offered to the market with no onward chain.

#### **Full details**

This end of terrace bungalow is situated within walking distance to the town and is exclusively available to the over 55's.

The property is situated in a cul-de-sac of similar properties and has views over the River Lark.

Outside, the property offers residents parking and communal gardens. The property benefits from updated UPVC double glazing throughout, electric storage heating, on-site live in warden and additionally is offered to the market with no onward chain.

#### **Features**

- NO ONWARD CHAIN
- PURPOSE BUILT COMPLEX OF SIMILAR PROPERTIES
- EXCLUSIVELY AVAILABLE TO OVER 55'S ONLY
- END TERRACE PROPERTY
- TWO BEDROOMS BOTH WITH BUILT IN WARDROBES
- MODERN KITCHEN
- LOUNGE WITH VIEWS OVER THE RIVER LARK
- WET ROOM WITH WALK IN SHOWER
- UPDATED UPVC WINDOWS & DOORS
- RESIDENTS PARKING & COMMUNAL GARDENS