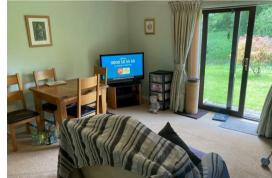

In brief the accommodation comprises of an entrance hall with storage cupboard, large double bedroom with built in double wardrobe, further single bedroom with built in double wardrobe, lounge/diner with sliding patio doors to rear overlooking the river, updated modern kitchen to front and a wet room.

Outside, the property offers residents parking and communal gardens. The property benefits from updated UPVC double glazing throughout, electric storage heating, on-site live in warden and additionally is offered to the market with no onward chain.