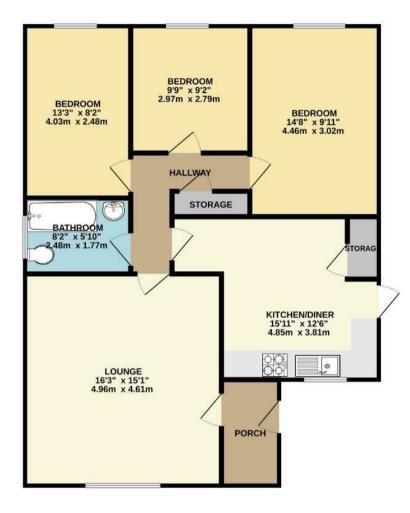

GROUND FLOOR 898 sq.ft. (83.4 sq.m.) approx.

TOTAL FLOOR AREA: 898 sq.ft. (83.4 sq.m.) approx. While twen attempt has been made to ensure the acouracy of the floorpian contained here, measurements of doors, indivations, nooms and any other lensm are approximate and no responsibility is taken for any error, omission or mis-statement. This plan is for illustrative purposes only and should be used as such by any prospective purchase. The services, systems and applaces shown have not been treated and no guarantee as to their openability or efficiency can be given. Mode with Mergings 62021

### LOUNGE

Double glazed window to front. Two radiators. Airing cupboard. Doors to all rooms.

## KITCHEN

Range of fitted wall and base units with work surfaces over and part tiled surround. Fitted oven and hob with extractor fan over. Single drainer sink unit with mixer taps. Plumbing for washing machine. Storage cupboard. Radiator.

#### BATHROOM

Three piece suite with double glazed opaque window to side. Tiled walls. Radiator. Panelled bath with shower unit over. Low level WC and pedestal wash hand basin.

#### **BEDROOM TWO**

Double glazed window to rear overlooking the rear garden with radiator under.

# **BEDROOM THREE**

Double glazed window to rear overlooking the rear garden with radiator under.

## **BEDROOM ONE**

Double glazed window to rear overlooking the rear garden with radiator under.

## OUTSIDE

The front garden has side pedestrian access leading to the rear garden. The front garden is mainly laid to lawn. There is a 2 car drive leading to the garage which is split between storage to the front and utility area to the rear. The rear garden is mainly laid to lawn with oil tank. Side pedestrian access and utility room which is the storage area to the rear of the garage.