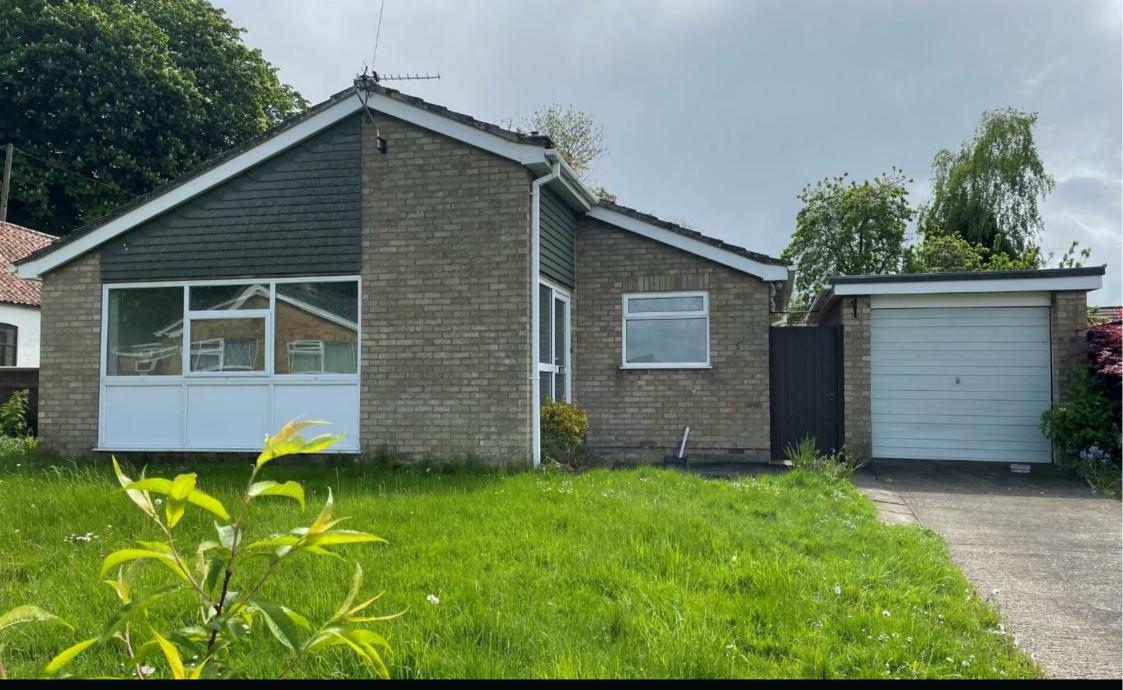

5 Hallfields Lakenheath, IP27 9LP Offers Over £280,000

This detached bungalow is located in the often requested village location, close to RAF bases. The property has recently been updated, to include new flooring & decorated throughout and a new kitchen. The property benefits from a spacious lounge, 3 good size bedrooms, bathroom & a modern kitchen/ diner. There is a front & rear garden, garage & off road parking.

'Hallfields' is a three bedroom detached bungalow which is offered for sale on a chain free basis. The property has the benefit of being within a cul-de-sac on the northern outskirts of the village of Lakenheath. The property has double glazing throughout, oil fired heating system, two double bedrooms and one single bedroom and a good size living area. Call now to view.

## OUTSIDE

The front garden has side pedestrian access leading to the rear garden. The front garden is mainly laid to lawn. There is a 2 car drive leading to the garage which is split between storage to the front and utility area to the rear. The rear garden is mainly laid to lawn with oil tank. Side pedestrian access and utility room which is the storage area to the rear of the garage.