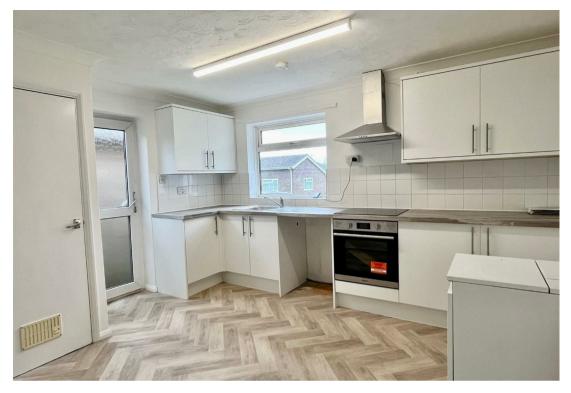

## KITCHEN

Range of fitted wall and base units with work surfaces over and part tiled surround. Fitted oven and hob with extractor fan over. Single drainer sink unit with mixer taps. Plumbing for washing machine. Storage cupboard. Radiator.