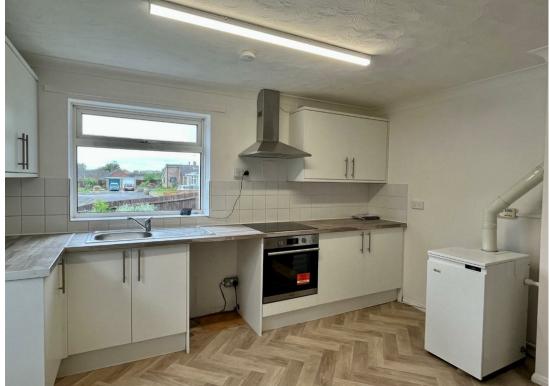

## KITCHEN

Range of fitted wall and base units with work surfaces over and part tiled surround. Fitted oven and hob with extractor fan over. Single drainer sink unit with mixer taps. Plumbing for washing machine. Storage cupboard. Radiator.