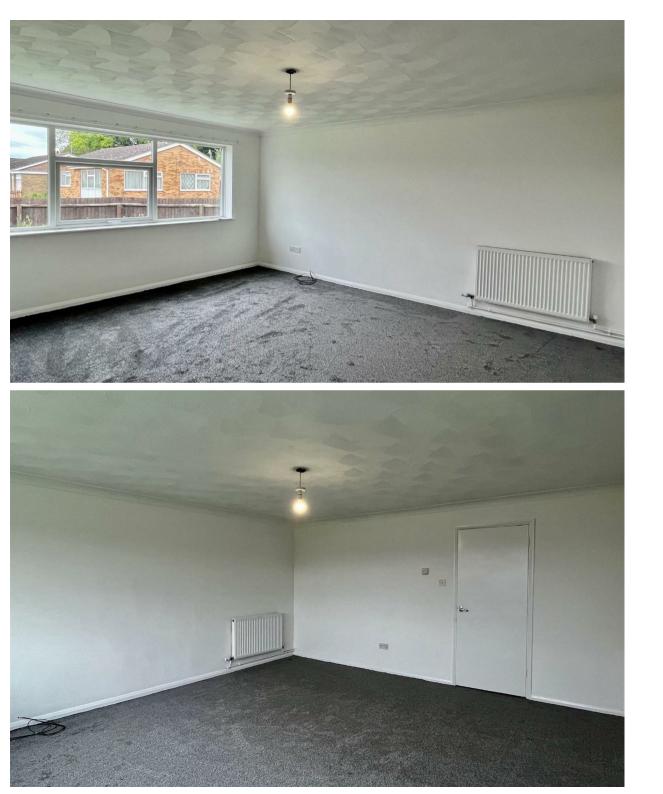

### LOUNGE

Double glazed window to front. Two radiators. Airing cupboard. Doors to all rooms.

#### **BEDROOM TWO**

Double glazed window to rear overlooking the rear garden with radiator under.

# **BEDROOM THREE**

Double glazed window to rear overlooking the rear garden with radiator under.

## **BEDROOM ONE**

Double glazed window to rear overlooking the rear garden with radiator under.