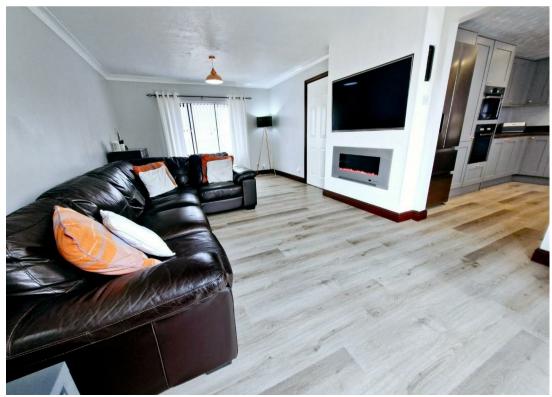

#### LOUNGE

Double glazed window to front. Double glazed double opening doors leading to the rear garden. LVT flooring. Media wall. Open to