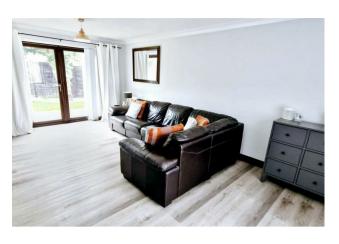

#### LOUNGE

Double glazed window to front. Double glazed double opening doors leading to the rear garden. LVT flooring. Media wall. Open to