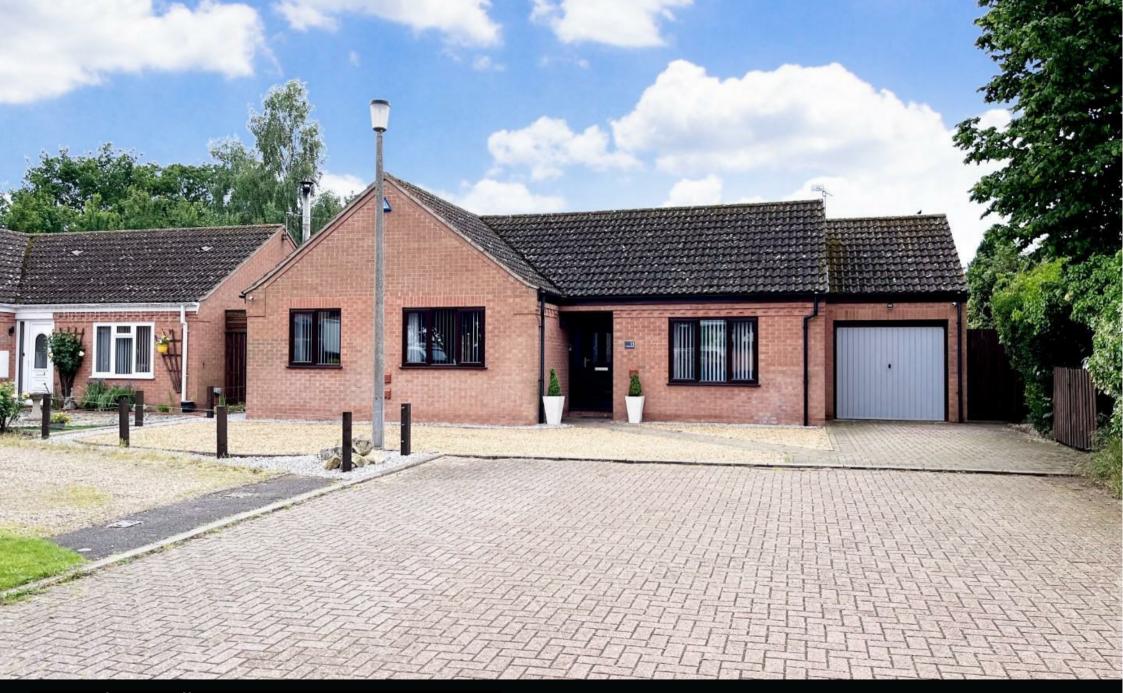

11 Hawthorn Walk Beck Row, IP28 8UD Offers Over £300,000

shires

residential

Fully refurbished over recent months to a very high standard, Shires offer for sale this three bedroom detached bungalow located within a cul de sac in Beck Row. The property has been modernised to a high standard by the current owners and benefits from internal refurbishment including fully re-fitted kitchen, new bathroom, new heating and decoration throughout. The property is also double glazed throughout. There has been a new water tank added to the loft and the garden is freshly landscaped. A great feature of this home is the area to the rear of the garage which can be used as a great 'work from home' space. There is plenty of parking for all the family. Call now to view.

#### **OUTSIDE**

The front garden is block paved providing multiple car parking and has side pedestrian access to the rear garden. Access to the garage which has been split with the front half having a traditional up and over door and an area for storage. The rear of the garage is accessed via the rear garden via a double glazed door and has power and light, this can be used as a utility room/store room, or a work from home space.