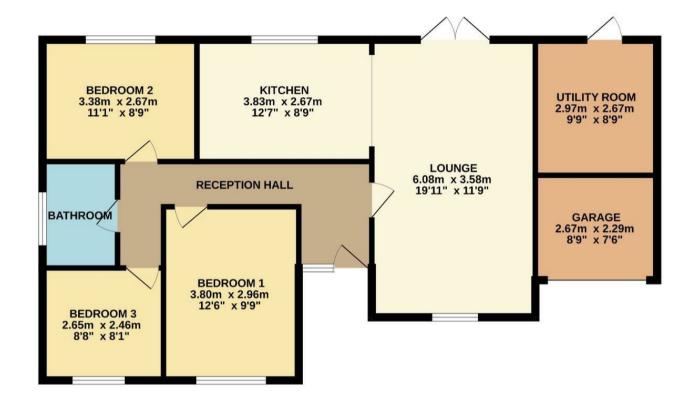

# GROUND FLOOR 85.6 sq.m. (921 sq.ft.) approx.

Whist every attempt has been made to ensure the accuracy of the floorplan contained here, measurements of doors, windows, rooms and any other items are approximate and no responsibility is taken for any error, omission or mis-statement. This plan is for illustrative purposes only and should be used as such by any prospective purchaser. The splan is for illustrative purposes only and should be used as such by any prospective purchaser. The splan is for illustrative purposes only and should be used as such by any prospective purchaser. The splan is for illustrative processing and splan are shown have not been tested and no guarantee as to their operability or efficiency can be given. Made with Metopsix 60202 in