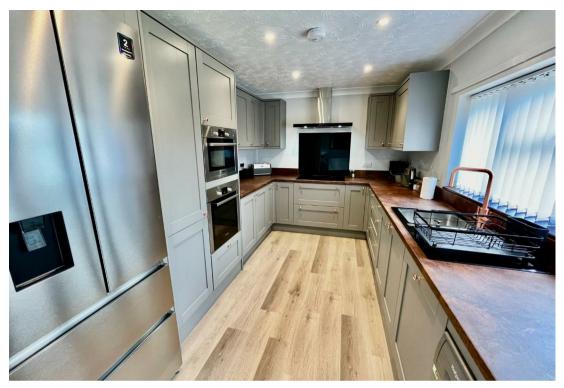

# **KITCHEN**

Fully refurbished range of fitted wall and base units with work surfaces over. Sink unit. Double Bosch oven and hob, which is a five ring induction hob with extractor fan over, integrated dishwasher. Double glazed window to rear.