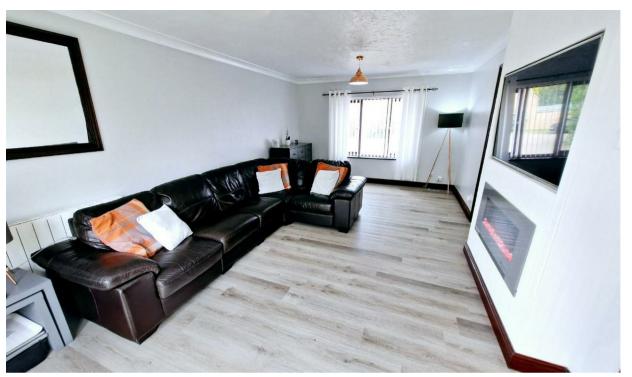

#### LOUNGE

Double glazed window to front. Double glazed double opening doors leading to the rear garden. LVT flooring. Media wall. Open to