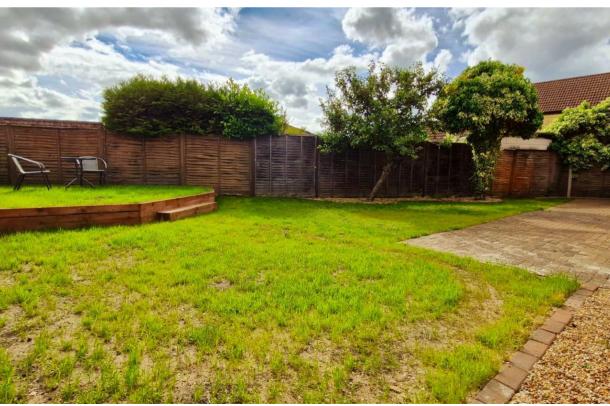

#### **OUTSIDE**

The front garden is block paved providing multiple car parking and has side pedestrian access to the rear garden. Access to the garage which has been split with the front half having a traditional up and over door and an area for storage. The rear of the garage is accessed via the rear garden via a double glazed door and has power and light, this can be used as a utility room/store room, or a work from home space.

The rear garden is mainly laid to lawn with side pedestrian access and also access to the garage and patio area.