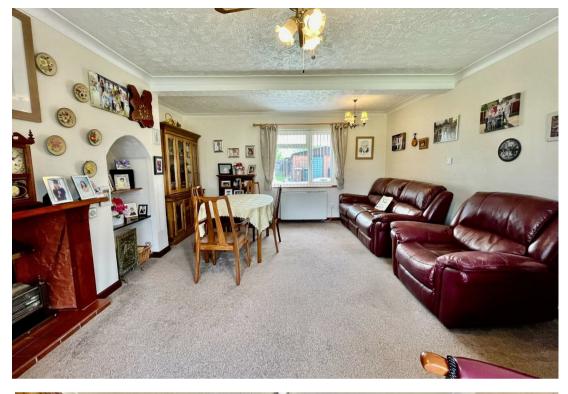

## LOUNGE

Double glazed bay window to front overlooking the green. Double glazed window to rear overlooking the rear garden. Two storage heaters.