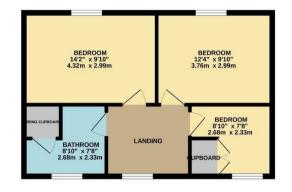

### FIRST FLOOR LANDING

Access to loft which is insulated with loft ladder and partly boarded. Storage heater. Double glazed window to front. Doors to:

**BEDROOM ONE** 

Double glazed window to rear overlooking the rear garden.

**BEDROOM TWO** 

Double glazed window to rear overlooking the rear garden.

**BEDROOM THREE** Double glazed window to front. Built in wardrobe.

### SHOWER ROOM

Walk in shower cubicle. Tiled walls. Airing cupboard housing tank. Close coupled WC and pedestal wash hand basin. Storage heater. Double glazed opaque window.