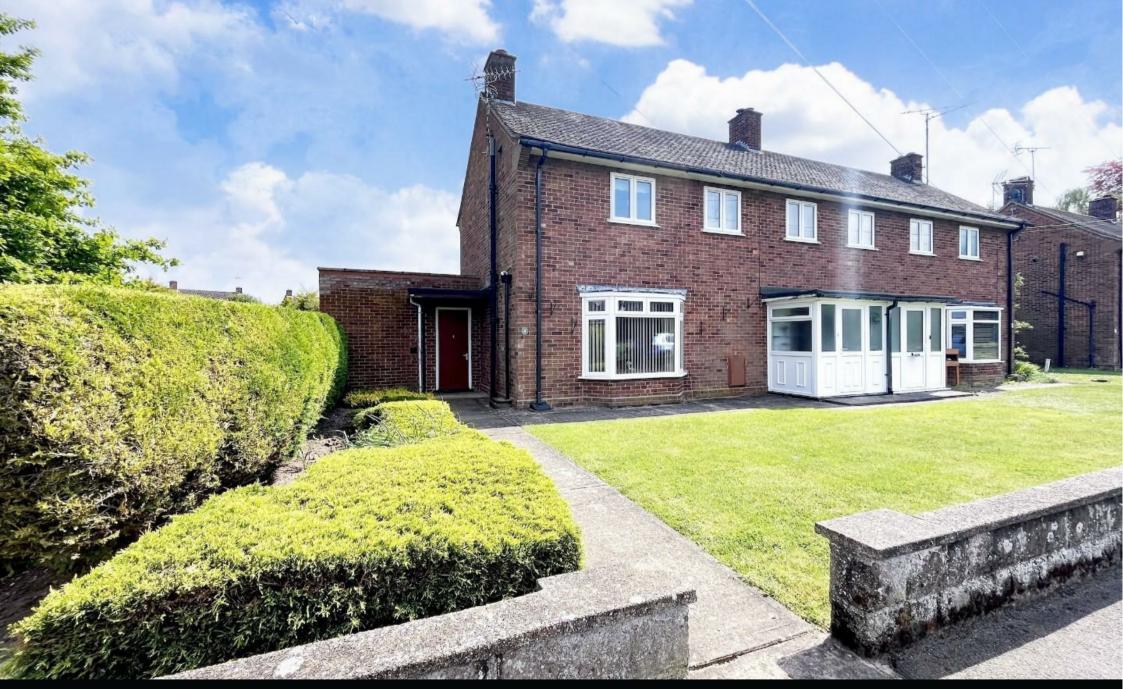

8 Field Road Mildenhall, IP28 7AF £275,000

Offered for sale chain free is this wonderful three bedroom semi detached house located on the edge of Mildenhall Town Centre. The property is located opposite a green to the front and has a much larger than average enclosed rear garden which is walled to one side and has access to the large garage to the rear of the property. The property is double glazed throughout and has a fantastic utility area to the side that can be used for different purposes including a work from home space, gym etc. Call now to view.