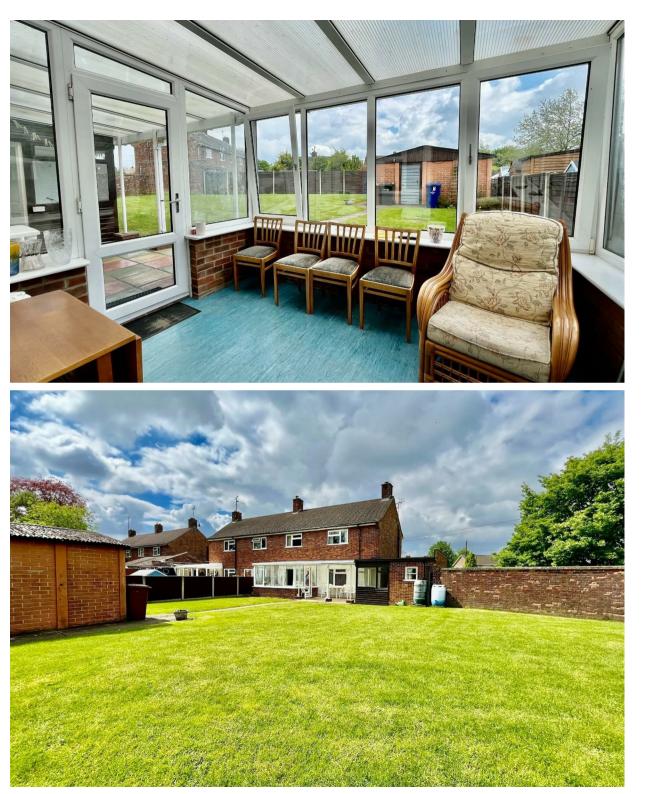

### CONSERVATORY

Double glazed construction. Door to rear garden.

# OUTSIDE

The front garden with path leading to the entrance door and path leading to the door to side, mainly laid to lawn. The rear garden is mainly laid to lawn with walled surround. Covered patio area. Access to the utility area and rear pedestrian access which leads to the garage. The oversized garage has up and over door and parking for 3-4 vehicles. The utility area is accessed from the rear garden and is made up of four areas two of which are mainly storage areas, there is a utility room with plumbing for washing machine etc and door to the outside toilet. This area could be converted to make further outside living accommodation or could be used for many purposes including gym, work from home space etc.