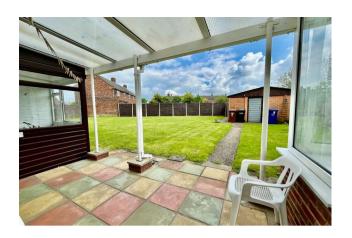

# OUTSIDE

The front garden with path leading to the entrance door and path leading to the door to side, mainly laid to lawn. The rear garden is mainly laid to lawn with walled surround. Covered patio area. Access to the utility area and rear pedestrian access which leads to the garage. The oversized garage has up and over door and parking for 3-4 vehicles. The utility area is accessed from the rear garden and is made up of four areas two of which are mainly storage areas, there is a utility room with plumbing for washing machine etc and door to the outside toilet. This area could be converted to make further outside living accommodation or could be used for many purposes including gym, work from home space etc.