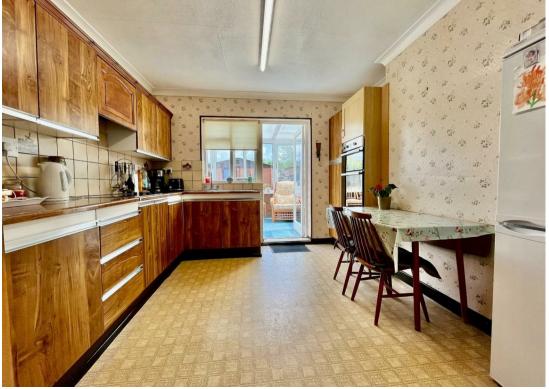

## **KITCHEN**

Range of fitted wall and base units with part tiled surround and work surfaces over. Single drainer sink unit with mixer taps. Oven and hob with extractor fan. Electric panel heater. Door and window to: