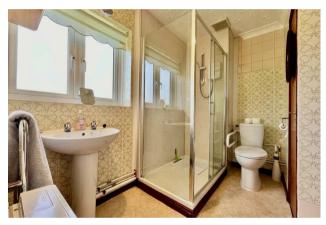

### SHOWER ROOM

Walk in shower cubicle. Tiled walls. Airing cupboard housing tank. Close coupled WC and pedestal wash hand basin. Storage heater. Double glazed opaque window.