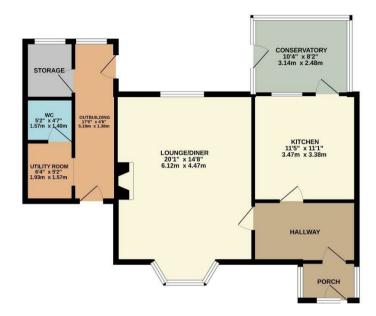

#### HALLWAY

Stairs to first floor. Storage heater. Under-stairs storage cupboard. Doors to:

## LOUNGE

Double glazed bay window to front overlooking the green. Double glazed window to rear overlooking the rear garden. Two storage heaters.

## **KITCHEN**

Range of fitted wall and base units with part tiled surround and work surfaces over. Single drainer sink unit with mixer taps. Oven and hob with extractor fan. Electric panel heater. Door and window to:

### CONSERVATORY

Double glazed construction. Door to rear garden.

# OUTSIDE

The front garden with path leading to the entrance door and path leading to the door to side, mainly laid to lawn. The rear garden is mainly laid to lawn with walled surround. Covered patio area. Access to the utility area and rear pedestrian access which leads to the garage. The oversized garage has up and over door and parking for 3-4 vehicles. The utility area is accessed from the rear garden and is made up of four areas two of which are mainly storage areas, there is a utility room with plumbing for washing machine etc and door to the outside toilet. This area could be converted to make further outside living accommodation or could be used for many purposes including gym, work from home space etc.