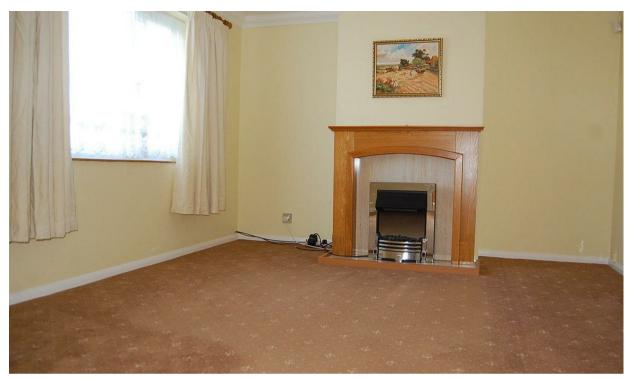

Double glazed window and door to garden. Wall and base units with work surfaces over and part tiled surrounds. Single drainer sink unit. Storage cupboards. and airing cupboard.

#### **SHOWER ROOM**

Three piece suite comprising shower cubicle with tiled surround. Tiled walls and floor. Close couple WC. Wash hand basin. Double glazed opaque window. Fan heater.

# **BEDROOM**

Double glazed window to rear overlooking the garden. Storage heater. Storage cupboard.

# **BEDROOM**

Double glazed window to front. Storage heater. Storage cupboard.

#### **OUTSIDE**

The front garden has driveway for two cars, lawned area. Side access leading to the rear garden and access to entrance door. The rear garden has a patio area. Outside tap and light. Side pedestrian access. Mainly laid to lawn.

















# TOTAL APPROX. FLOOR AREA 572 SQ.FT. (53.2 SQ.M.)

Whilst every attempt has been made to ensure the accuracy of the floor plan contained here, measurements of doors, windows, rooms and any other items are approximate and no responsibility is taken for any error, omission, or mis-statement. This plan is for illustrative purposes only and should be used as such by any prospective purchaser. The services, systems and appliances shown have not been tested and no guarantee as to their operability or efficiency can be given

Made with Metropix ©2015

4 New Street, Mildenhall, Suffolk, IP28 7EN Tel: 01638 712132 mildenhall@shiresresidential.com www.shiresresidential.com