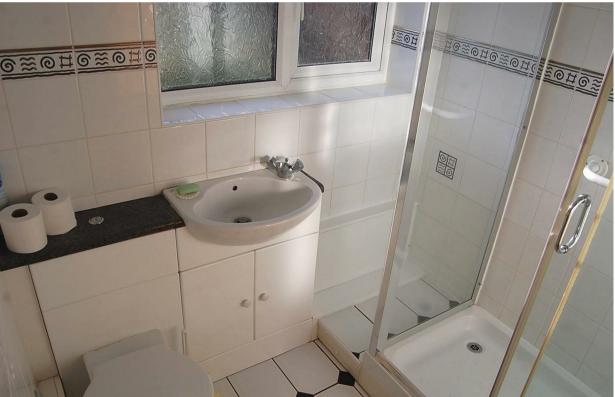

#### **SHOWER ROOM**

Three piece suite comprising shower cubicle with tiled surround. Tiled walls and floor. Close couple WC. Wash hand basin. Double glazed opaque window. Fan heater.