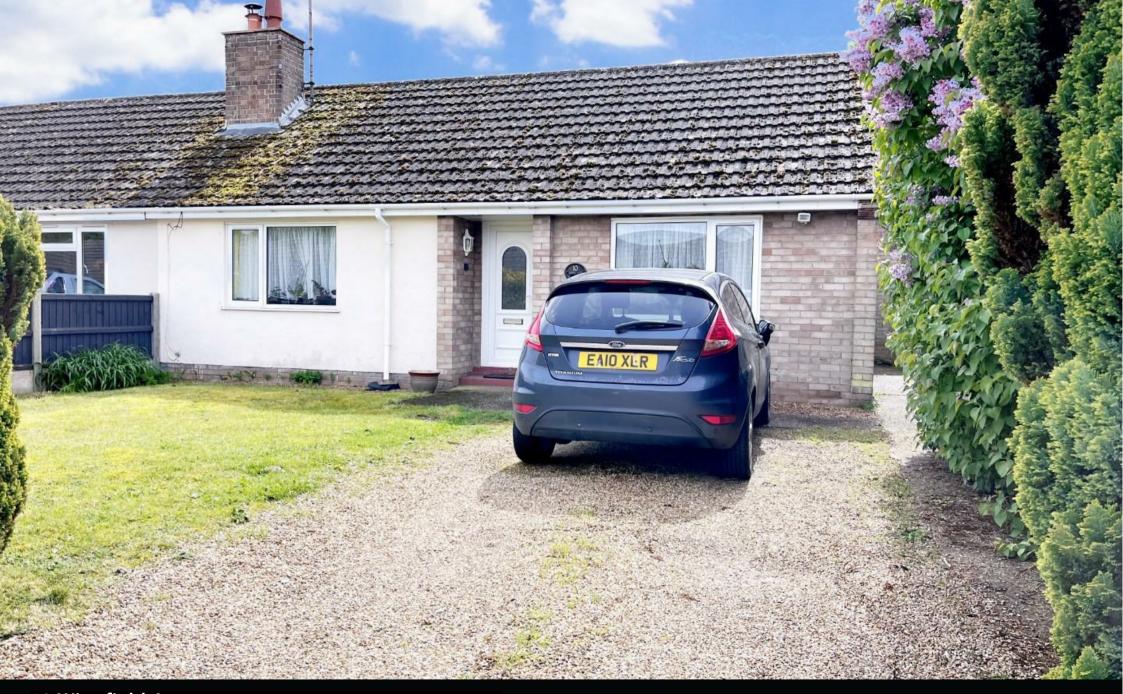

10 Wingfield Avenue Lakenheath, Suffolk IP27 9HS £185,000

Shires Residential sales are delighted to offer this two bedroom semi detached bungalow located within the village of Lakenheath. The property is offered for sale on a chain free basis and should be viewed to avoid any disappointment in missing out. The property is double glazed throughout and has modern storage heaters. The accommodation comprises lounge, kitchen, shower room and two bedrooms. Externally there is a front garden with parking for two cars and an enclosed rear garden. Call now to view.

#### **OUTSIDE**

The front garden has driveway for two cars, lawned area. Side access leading to the rear garden and access to entrance door. The rear garden has a patio area. Outside tap and light. Side pedestrian access. Mainly laid to lawn.