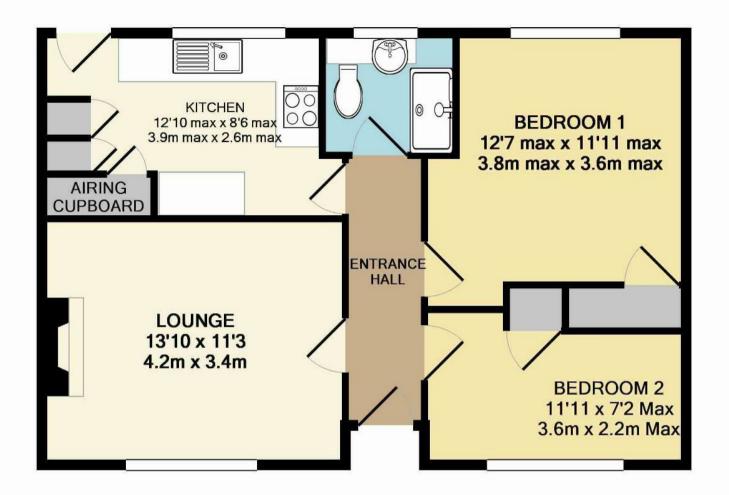

# TOTAL APPROX. FLOOR AREA 572 SQ.FT. (53.2 SQ.M.)

Whilst every attempt has been made to ensure the accuracy of the floor plan contained here, measurements of doors, windows, rooms and any other items are approximate and no responsibility is taken for any error, omission, or mis-statement. This plan is for illustrative purposes only and should be used as such by any prospective purchaser. The services, systems and appliances shown have not been tested and no guarantee as to their operability or efficiency can be given

Made with Metropix ©2015

4 New Street, Mildenhall, Suffolk, IP28 7EN Tel: 01638 712132 mildenhall@shiresresidential.com www.shiresresidential.com