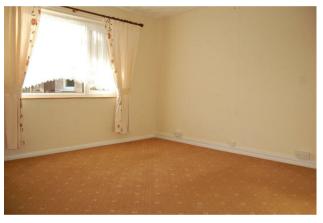

# **BEDROOM**

Double glazed window to rear overlooking the garden. Storage heater. Storage cupboard.

# **BEDROOM**

Double glazed window to front. Storage heater. Storage cupboard.