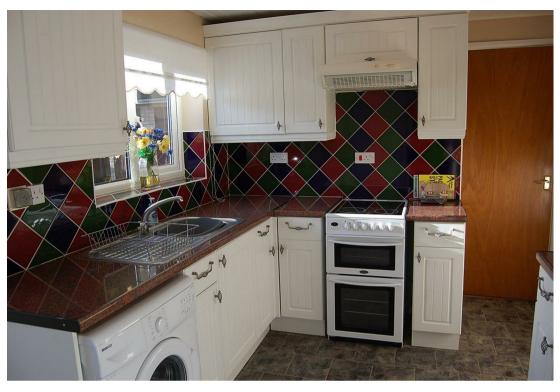

## **KITCHEN**

Double glazed window and door to garden. Wall and base units with work surfaces over and part tiled surrounds. Single drainer sink unit. Storage cupboards. and airing cupboard.