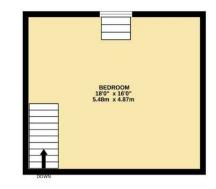

### The Property

An exceptionally large terrace property located in a sought after location in Newmarket, approx. a 5 minute walk to the town centre. The property offers wellpresented and spacious accommodation to include; open plan living/dining room, fully fitted kitchen, family bathroom and impressive generous master bedroom. Further benefits include ample storage throughout and allocated off road parking.

#### Details

This spacious terraced property is located in a sought after location in Newmarket within walking distance of the town centre. The property boasts an open plan ground floor comprising a spacious lounge, kitchen/dining room and generous bathroom. On the first floor is a very spacious bedroom with feature skylight. The property also benefits from allocated off road parking to the front.