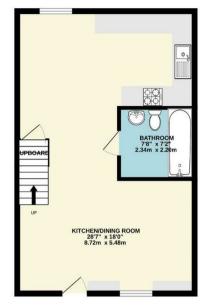

### The Property

An exceptionally large terrace property located in a sought after location in Newmarket, approx. a 5 minute walk to the town centre. The property offers wellpresented and spacious accommodation to include; open plan living/dining room, fully fitted kitchen, family bathroom and impressive generous master bedroom. Further benefits include ample storage throughout and allocated off road parking.

#### Details

This spacious terraced property is located in a sought after location in Newmarket within walking distance of the town centre. The property boasts an open plan ground floor comprising a spacious lounge, kitchen/dining room and generous bathroom. On the first floor is a very spacious bedroom with feature skylight. The property also benefits from allocated off road parking to the front.