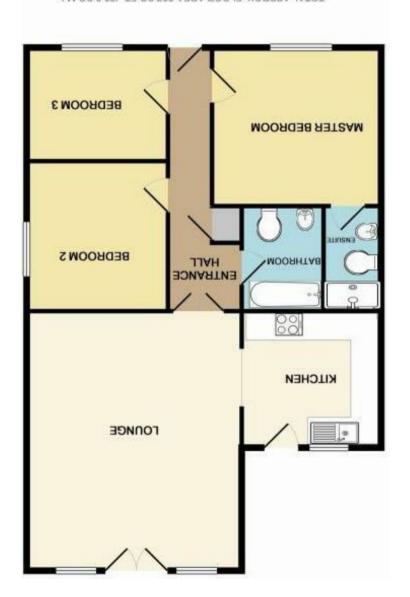

# The Property

A well-presented semi-detached three bedroom bungalow situated on a popular development close to the town centre and its amenities. The property offers spacious accommodation throughout to include entrance hall, three double bedrooms, ensuite shower room and family bathroom, open plan living/dining room and kitchen. External benefits include a driveway providing off-road parking and an enclosed rear garden with a summer house.

Shires Residential 4 New Street, Mildenhall, Suffolk, IP28 7EN T: 01638 712132 E: mildenhall@shiresresidential.com ww.shiresresidential.com

TOTAL APPROX, FLOOR AREA 897 SQ.FT. (83.3 SQ.M.)
Measurements are approximate. Not to scale. illustrative purposes only
Made with Metropix G2014.