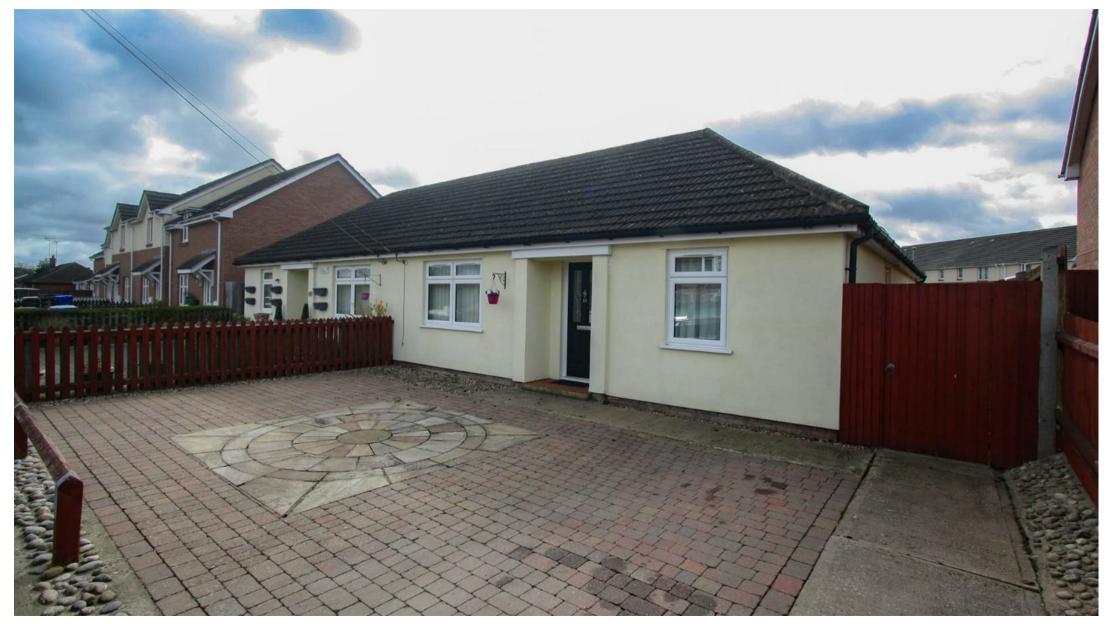

# 10 Fleming Avenue - Guide Price £280,000

Mildenhall Suffolk IP28 7NF

"Consistently providing outstanding service to our clients"

# The Property

A well-presented semi-detached three bedroom bungalow situated on a popular development close to the town centre and its amenities. The property offers spacious accommodation throughout to include entrance hall, three double bedrooms, ensuite shower room and family bathroom, open plan living/dining room and kitchen. External benefits include a driveway providing off-road parking and an enclosed rear garden with a summer house.

## **Features**

- DECEPTIVELY SPACIOUS SEMI-DETACHED BUNGALOW
- GENEROUS GARDEN & SUMMER HOUSE
- DRIVEWAY PROVIDING OFF-ROAD PARKING
- THREE DOUBLE BEDROOMS
- OPEN PLAN LIVING
- WELL PRESENTED THROUGHOUT
- WALKING DISTANCE TO TOWN CENTRE
- FULLY FITTED KITCHEN
- SOUGHT AFTER LOCATION
- EN-SUITE & BATHROOM