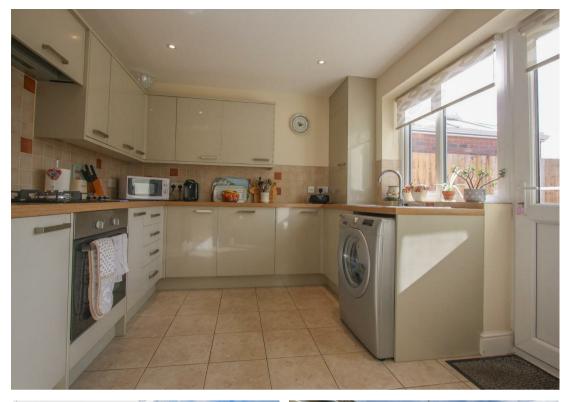

#### Kitchen

With range of matching wall and floor cupboard units with work surfaces over incorporating a stainless steel sink unit with drainer; gas hob with hood over and electric oven under, integrated fridge and dishwasher and space and plumbing for washing machine. Upvc double glazed window to rear aspect, gas fired boiler; Upvc double glazed door leading to rear aspect.