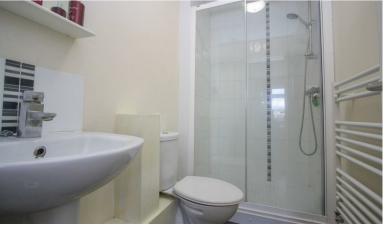

#### **En-Suite**

White suite comprising, shower cubicle, hand wash basin, W.C, heated towel rail, tiled floor.