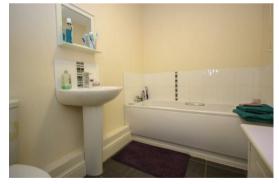

## **Family Bathroom**

White suite comprising panel bath, W.C. pedestal hand wash basin, heated towel rail, tiled floor.