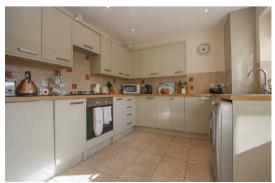

#### Kitchen

With range of matching wall and floor cupboard units with work surfaces over incorporating a stainless steel sink unit with drainer; gas hob with hood over and electric oven under, integrated fridge and dishwasher and space and plumbing for washing machine. Upvc double glazed window to rear aspect, gas fired boiler; Upvc double glazed door leading to rear aspect.