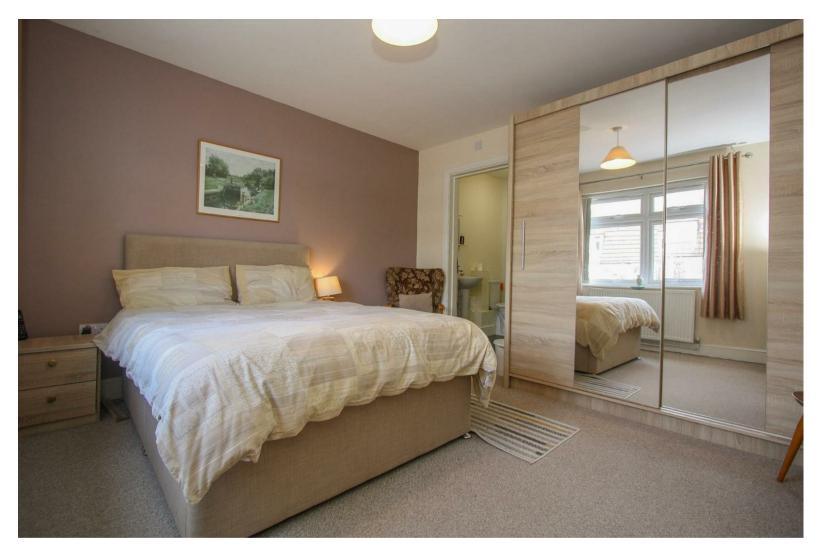

#### Master Bedroom

Generous double bedroom with double glazed window to front aspect, radiator, door leading to;

#### **En-Suite**

White suite comprising, shower cubicle, hand wash basin, W.C, heated towel rail, tiled floor.