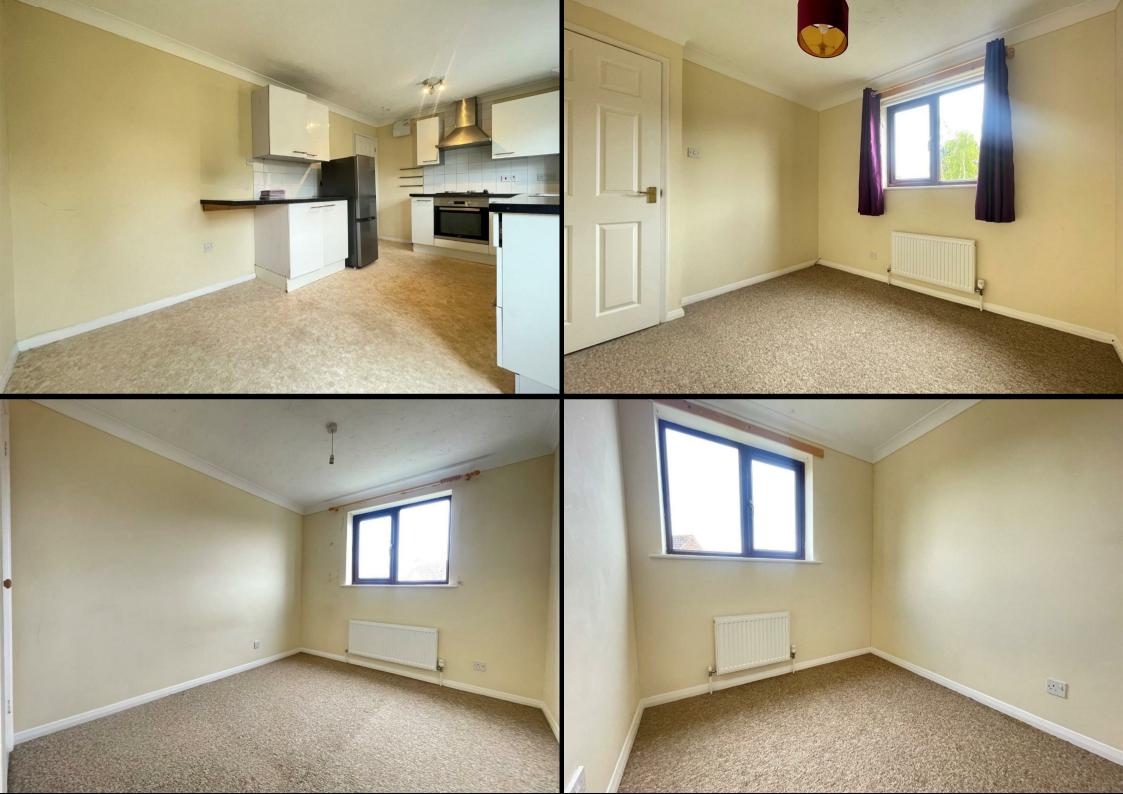

## Full details

Three bedroom semi detached house offered for sale with no onward chain.

The ground floor consists of front door opening to hallway with doors to cloakroom, kitchen/dining room and lounge. The cloakroom has w.c. and hand wash basin. The kitchen has units to three sides with built in oven and hob with extractor; one and a half bowl sink; radiator; 2 UPVC windows to rear and UPVC door to rear. The lounge has bay window to front, radiator and opening to stairwell.

The first floor consists of landing with doors to bathroom and 3 bedrooms. Bedroom 1 has window to front, radiator and wardrobe, bedroom 2 has window to rear and radiator, bedroom 3 has window to front, radiator and wardrobe. The bathroom has window to rear, bath with shower over, w.c. and hand wash basin.