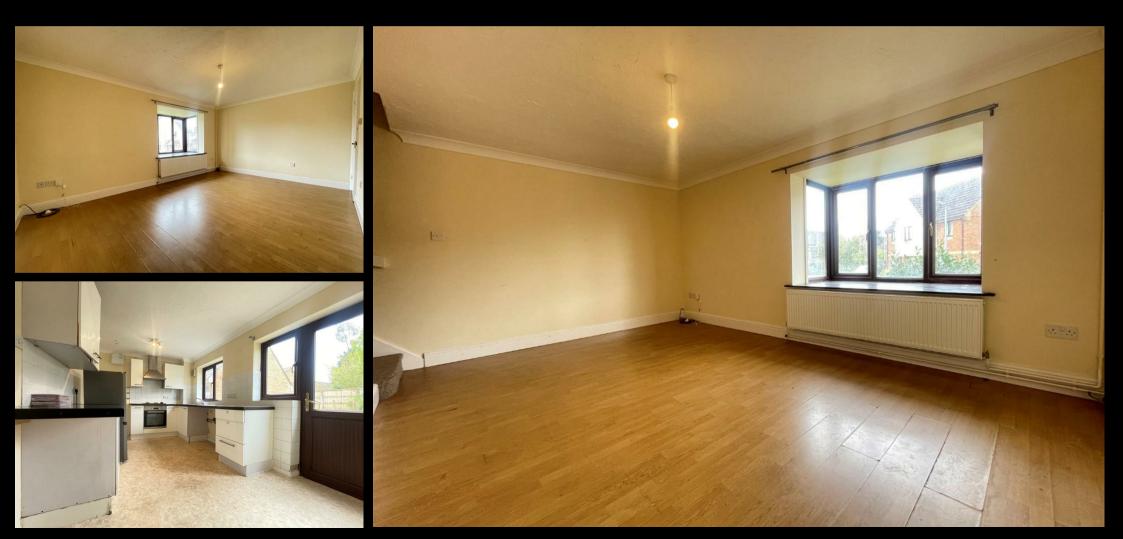

## Full details

Three bedroom semi detached house offered for sale with no onward chain.

The ground floor consists of front door opening to hallway with doors to cloakroom, kitchen/dining room and lounge. The cloakroom has w.c. and hand wash basin. The kitchen has units to three sides with built in oven and hob with extractor; one and a half bowl sink; radiator; 2 UPVC windows to rear and UPVC door to rear. The lounge has bay window to front, radiator and opening to stairwell.