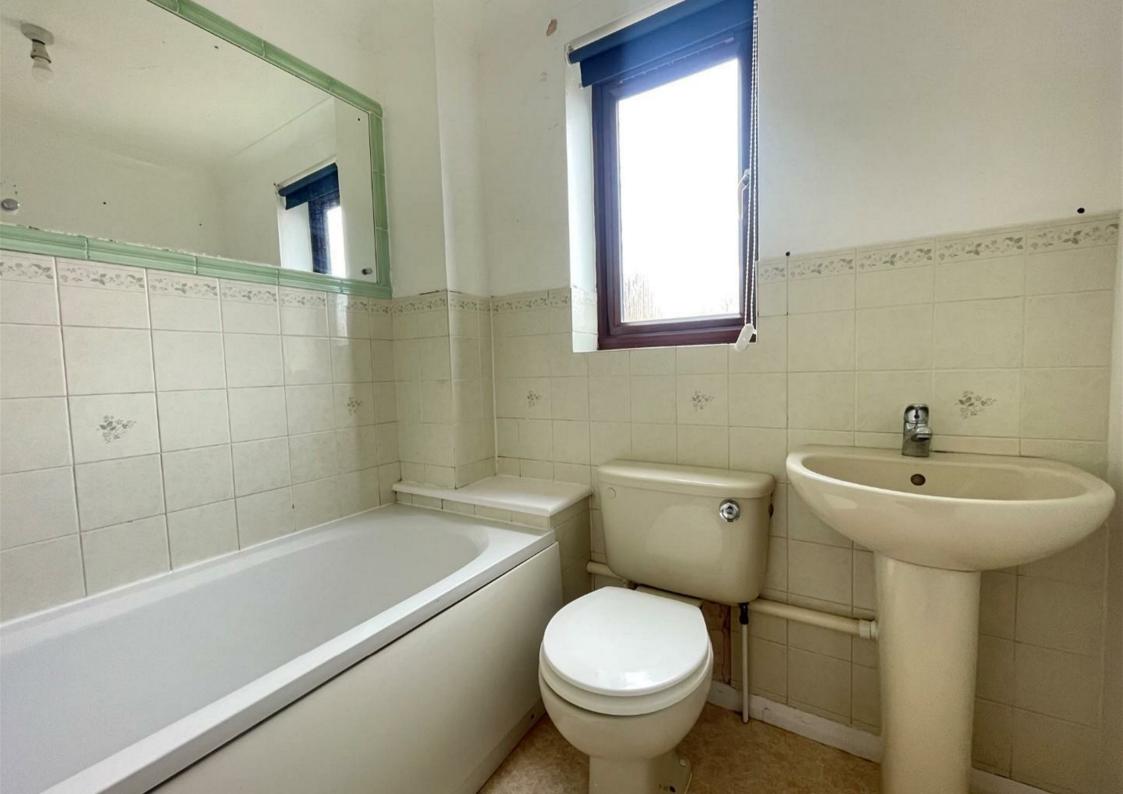

The first floor consists of landing with doors to bathroom and 3 bedrooms. Bedroom 1 has window to front, radiator and wardrobe, bedroom 2 has window to rear and radiator, bedroom 3 has window to front, radiator and wardrobe. The bathroom has window to rear, bath with shower over, w.c. and hand wash basin.