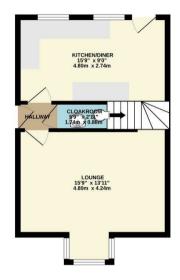

## Full details

Three bedroom semi detached house offered for sale with no onward chain.

The ground floor consists of front door opening to hallway with doors to cloakroom, kitchen/dining room and lounge. The cloakroom has w.c. and hand wash basin. The kitchen has units to three sides with built in oven and hob with extractor; one and a half bowl sink; radiator; 2 UPVC windows to rear and UPVC door to rear. The lounge has bay window to front, radiator and opening to stairwell.

The first floor consists of landing with doors to bathroom and 3 bedrooms. Bedroom 1 has window to front, radiator and wardrobe, bedroom 2 has window to rear and radiator, bedroom 3 has window to front, radiator and wardrobe. The bathroom has window to rear, bath with shower over, w.c. and hand wash basin.

Outside there is a garage, gardens to front and rear and driveway.

GROUND FLOOR 374 sq.ft. (34.7 sq.m.) approx. 1ST FLOOR 360 sq.ft. (33.5 sq.m.) approx.

BEDROOM 3 7/7 × 5/3 BEDROOM 3 BEDROOM 3 BEDROOM 3 7/7 × 5/3 2.30m × 1.90m BEDROOM 3 110° × 9/0° 4.80m × 2.74m BEDROOM 1 110° × 9/0° 3.50m × 2.90m