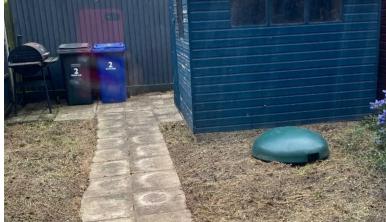

#### Outside

With storage cupboard to front. Garden to rear with shed; oil tank.