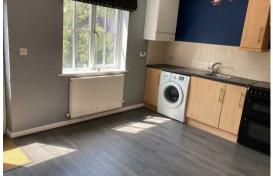

### Kitchen/dining room

With base and wall units to two sides with worktop over; window to rear; radiator; door to rear garden; door to cloakroom and storage cupboard.