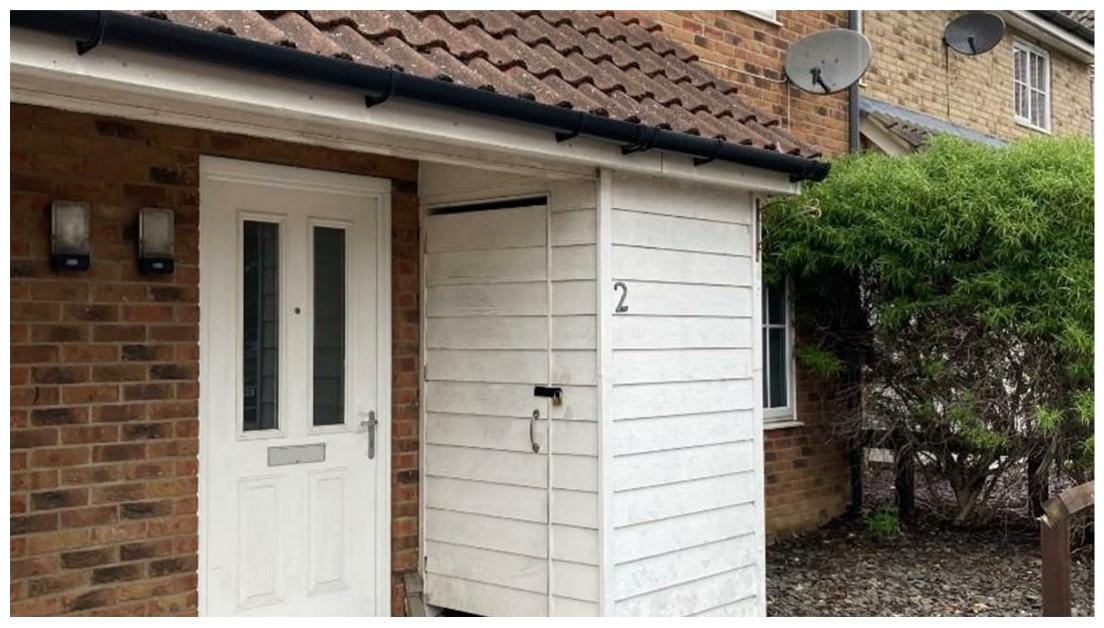

A mid-terrace house located in the expanding village of Beck Row and offered to the market with no onward chain.

# **Full Details**

A mid-terrace house located in the expanding village of Beck Row and offered to the market with no onward chain.

In further detail the property comprises:-

Entrance door to hallway.

#### Outside

With storage cupboard to front. Garden to rear with shed; oil tank.