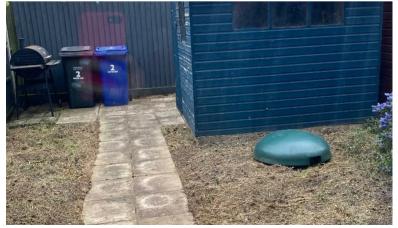

#### Outside

With storage cupboard to front. Garden to rear with shed; oil tank.