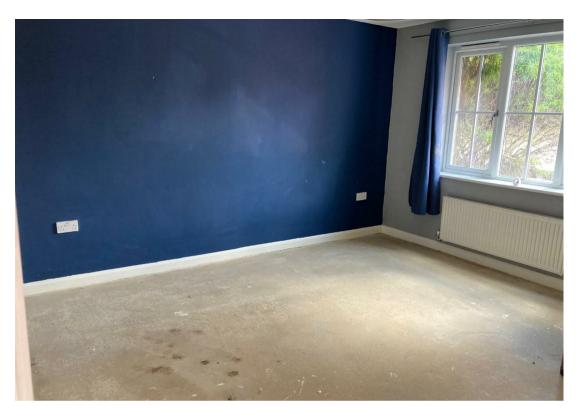

#### **Bedroom One**

With window to rear; radiator.

#### Bedroom Two With window to front; radiator.

Bedroom Three

With window to front; radiator.