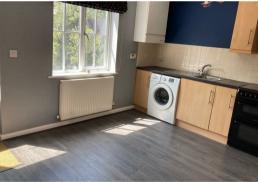

#### Kitchen/dining room

With base and wall units to two sides with worktop over; window to rear; radiator; door to rear garden; door to cloakroom and storage cupboard.