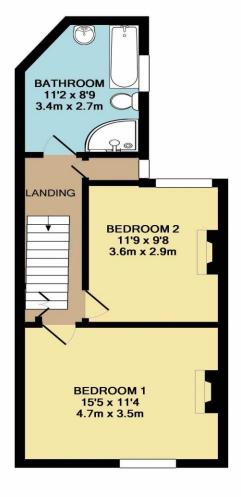

Area 921 Sq Ft Council Tax B

Tenure Freehold

The kitchen is really well fitted with a modern range of units with integral oven and hob.On the first floor there is a really good sized bathroom which has both a bath and a large corner shower cubicle. Both bedrooms are doubles with the main bedroom spanning the full width of the house.

GROUND FLOOR APPROX. FLOOR AREA 480 SQ.FT. (44.6 SQ.M.) 1ST FLOOR APPROX. FLOOR AREA 441 SQ.FT. (41.0 SQ.M.)

TOTAL APPROX. FLOOR AREA 921 SQ.FT. (85.6 SQ.M.)

Made with Metropix ©2018

We have not tested any apparatus, equipment, fixtures and fittings or services and so cannot verify that they are connected, in working order or fit for the purpose. Neither have we had sight of the legal documents to verify the Freehold or Leasehold status of any property; or sight of any consents, including Planning Permissions, building Regulations and Breaches of Covenants that may be required for alterations to the property. A buyer is advised to obtain verification from their Solicitor and/or Surveyor. Items shown in photographs are NOT included unless specifically mentioned within the Sales Particulars. Any floor plans on these details are not drawn to scale and are intended for guidance only