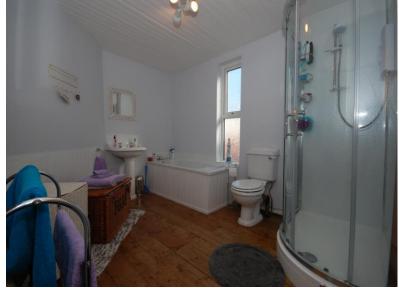

The kitchen is really well fitted with a modern range of units with integral oven and hob.On the first floor there is a really good sized bathroom which has both a bath and a large corner shower cubicle. Both bedrooms are doubles with the main bedroom spanning the full width of the house.