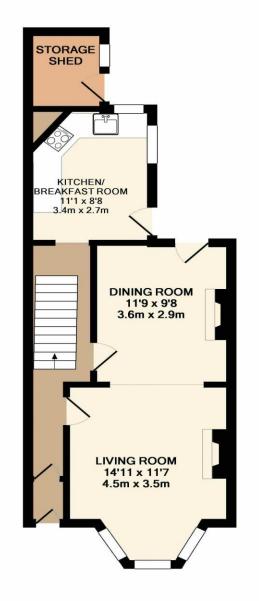

Area 921 Sq Ft Council Tax B

Tenure Freehold

## **Description**

Located in this exceptional residential area is this beautifully presented 2 double bedroomed terraced home.

The property is approached along a walkway and is only a short walk from Hyde Park shops and Primary school together with Plymouth's Central Park. Off the reception hallway you have a light and bright living room with a period style fireplace with fitted gas flame effect fire. This room opens into the separate dining room which has a door straight into the garden.

The kitchen is really well fitted with a modern range of units with integral oven and hob.On the first floor there is a really good sized bathroom which has both a bath and a large corner shower cubicle. Both bedrooms are doubles with the main bedroom spanning the full width of the house.

GROUND FLOOR APPROX. FLOOR AREA 480 SQ.FT. (44.6 SQ.M.) 1ST FLOOR APPROX. FLOOR AREA 441 SQ.FT. (41.0 SQ.M.)

TOTAL APPROX. FLOOR AREA 921 SQ.FT. (85.6 SQ.M.)

Made with Metropix ©2018

We have not tested any apparatus, equipment, fixtures and fittings or services and so cannot verify that they are connected, in working order or fit for the purpose. Neither have we had sight of the legal documents to verify the Freehold or Leasehold status of any property; or sight of any consents, including Planning Permissions, building Regulations and Breaches of Covenants that may be required for alterations to the property. A buyer is advised to obtain verification from their Solicitor and/or Surveyor. Items shown in photographs are NOT included unless specifically mentioned within the Sales Particulars. Any floor plans on these details are not drawn to scale and are intended for guidance only