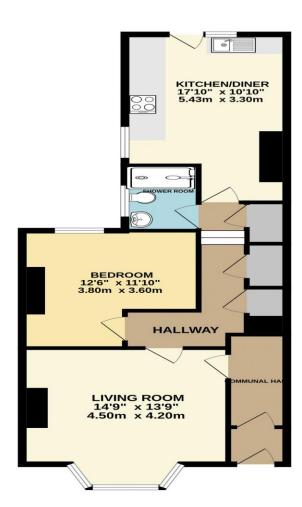

Let and Managed By Falcon Lettings

GROUND FLOOR 655 sq.ft. (60.8 sq.m.) approx.

TOTAL FLOOR AREA: 655 sq.ft. (60.8 sq.m.) approx.

Made with Metropix ©2025